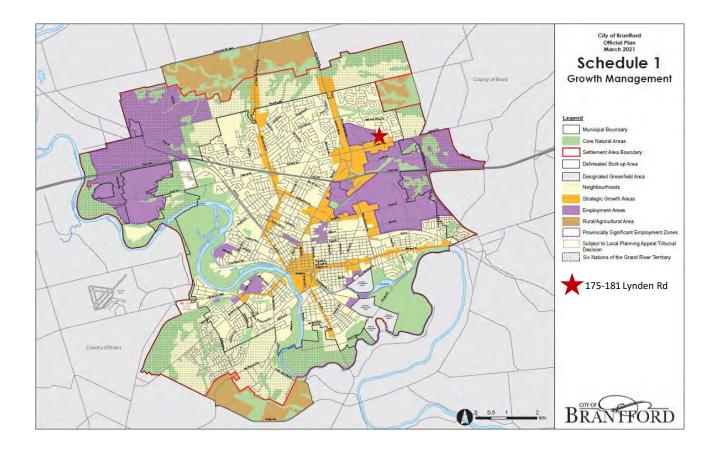

## Market Information

Based on the City of Brantford's new official plan<sup>3</sup> (approved in August 2021):

- The trade area serviced by Lynden Square is targeted for the highest density growth
- Lynden Square is in a Strategic Growth Area that is designated as a Major Commercial Centre
  - Strategic Growth Area: areas that will be the focus of intensification initiatives and accommodate significant growth
  - Major Commercial Centre: facilitates evolution of the retail sector in Brantford, and is a key destination for the transit system