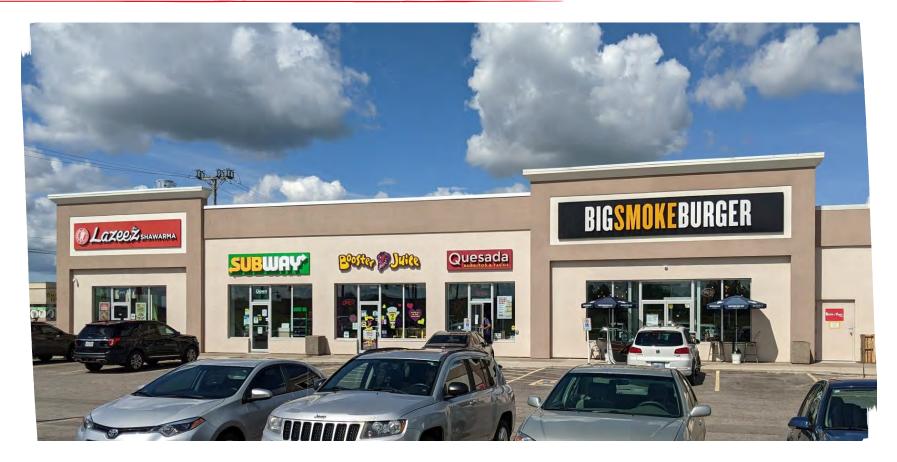

## LYNDEN SQUARE LEASING

## 175-181 LYNDEN RD BRANTFORD ON

GROCERY ANCHORED LEASING OPPORTUNITY

- 84,000 SF grocery-anchored retail centre
- Located at the signaled intersection of Lynden Road & Dalkeith Drive in Brantford ON
- Surrounded by residential, industrial, & commercial areas
- Multiple points of access and ample parking
- Located between two Hwy 403 access points and near Lynden Park Mall



For more information, contact: Jaspal Dhillon | 416-890-6441 | jaspal.dhillon@gmail.com

Table of Contents



Site Overview



Lynden Square is currently over 95% leased with nearly 77% of occupied space represented by national / regional retailers including Booster Juice, Goodlife, Lazeez Shawarma, Mary Brown's, MTY / Big Smoke Burger, and Subway. The centre is home to strong regional draws and complimentary uses (food, essential retail, auto, fitness).

Site Plan









Surrounding Retailers



## Market Information



**City of Brantford 2017 Boundary Adjustment** 

An Urban Growth Centre in the Ontario Places to Grow Act, the City of Brantford expanded its boundary in 2017 to the north and north-east (where this site is located) to help meet growth demands, which saw the city become the 3rd fastest growing market in Ontario at that time.

Now, due to ongoing migration trends accelerated further by COVID, t