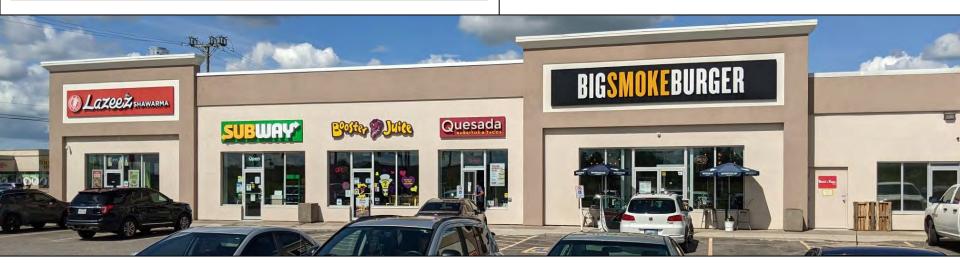

For more information, contact: Jaspal Dhillon | 416-890-6441 | jaspal.dhillon@gmail.com

Table of Contents

Site Overview

Lynden Square is currently over 95% leased with nearly 77% of occupied space represented by national / regional retailers including Booster Juice, Goodlife, Lazeez Shawarma, Mary Brown's, MTY / Big Smoke Burger, and Subway. The centre is home to strong regional draws and complimentary uses (food, essential retail, auto, fitness).