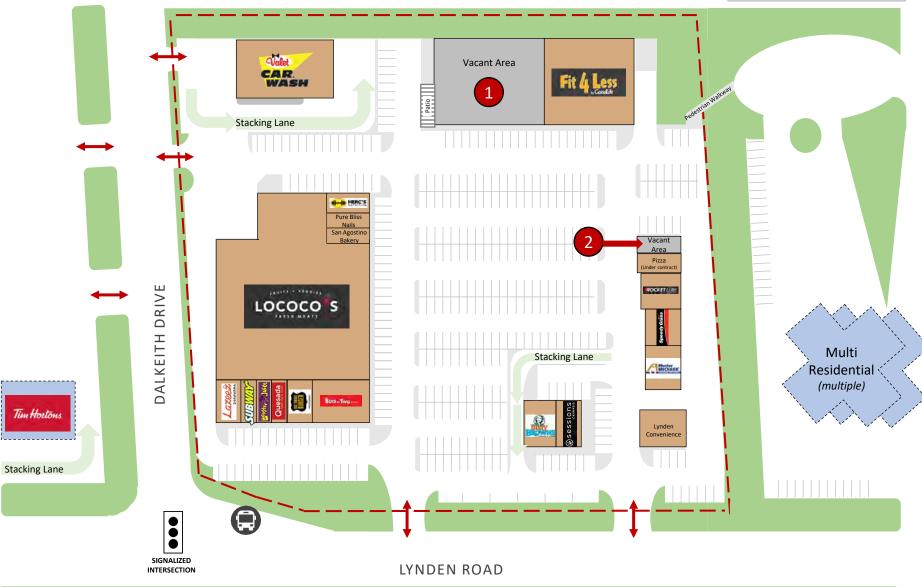

SING OPPORTUNITY

- 84,000 SF grocery-anchored retail centre
- Located at the signaled intersection of Lynden Road & Dalkeith Drive in Brantford ON
- Surrounded by residential, industrial, & commercial areas
- Multiple points of access and ample parking
- Located between two Hwy 403 access points and near Lynden Park Mall



For more information, contact: Jaspal Dhillon | 416-890-6441 | jaspal.dhillon@gmail.com

Table of Contents



Site Overview



Lynden Square is currently over 95% leased with nearly 77% of occupied space represented by national / regional retailers including Booster Juice, Goodlife, Lazeez Shawarma, Mary Brown's, MTY / Big Smoke Burger, and Subway. The centre is home to strong regional draws and complimentary uses (food, essential retail, auto, fitness).

Site Plan









Surrounding Retailers



## Market Information



**City of Brantford 2017 Boundary Adjustment** 

An Urban Growth Centre in the Ontario Places to Grow Act, the City of Brantford expanded its boundary in 2017 to the north and north-east (where this site is located) to help meet growth demands, which saw the city become the 3rd fastest growing market in Ontario at that time.

Now, due to ongoing migration trends accelerated further by COVID, the City of Brantford has become the hottest housing market in the province<sup>1</sup> and the population is projected to increase at even a faster rate from 134,000 currently to 180,000 by 2046<sup>2</sup>.

## Market Information



Based on the City of Brantford's new official plan<sup>3</sup> (approved in August 2021):

- The trade area servic