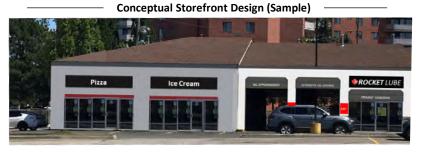

OPPORTUNITY

- 84,000 SF grocery-anchored retail centre
- Located at the signaled intersection of Lynden Road & Dalkeith Drive in Brantford ON
- Surrounded by residential, industrial, & commercial areas
- Multiple points of access and ample parking
- Located between two Hwy 403 access points and near Lynden Park Mall



For more information, contact: Jaspal Dhillon | 416-890-6441 | jaspal.dhillon@gmail.com

Table of Contents



Site Overview



Lynden Square is currently over 95% leased with nearly 77% of occupied space represented by national / regional retailers including Booster Juice, Goodlife, Lazeez Shawarma, Mary Brown's, MTY / Big Smoke Burger, and Subway. The centre is home to strong regional draws and complimentary uses (food, essential retail, auto, fitness).

Site Plan









Surrounding Retailers



## Market Information



**City of Brantford 2017 Boundary Adjustment** 

An Urban Growth Centre in the Ontario Places to Grow Act, the City of Brantford expanded its boundary in 2017 to the north and north-east (where this site is located) to help meet growth demands, which saw the city become the 3rd fastest growing market in Ontario at that time.

Now, due to ongoing migration trends accelerated further by COVID, the City of Brantford has become the hottest housing market in the province<sup>1</sup> and the population is projected to increase at even a faster rate from 134,000 currently to 180,000 by 2046<sup>2</sup>.

## Market Information



Based on the City of Brantford's new official plan<sup>3</sup> (approved in August 2021):

- The trade area serviced b