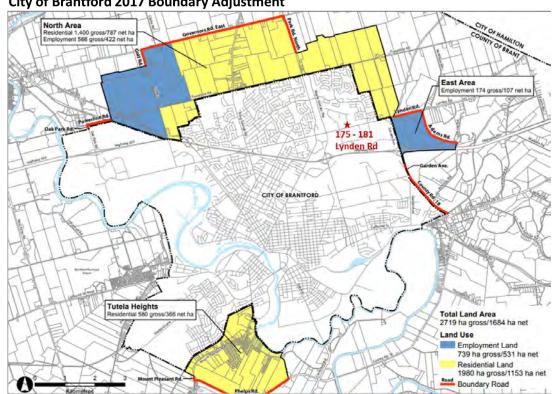

## Market Information

**City of Brantford 2017 Boundary Adjustment** 

An Urban Growth Centre in the Ontario Places to Grow Act, the City of Brantford expanded its boundary in 2017 to the north and north-east (where this site is located) to help meet growth demands, which saw the city become the 3rd fastest growing market in Ontario at that time.