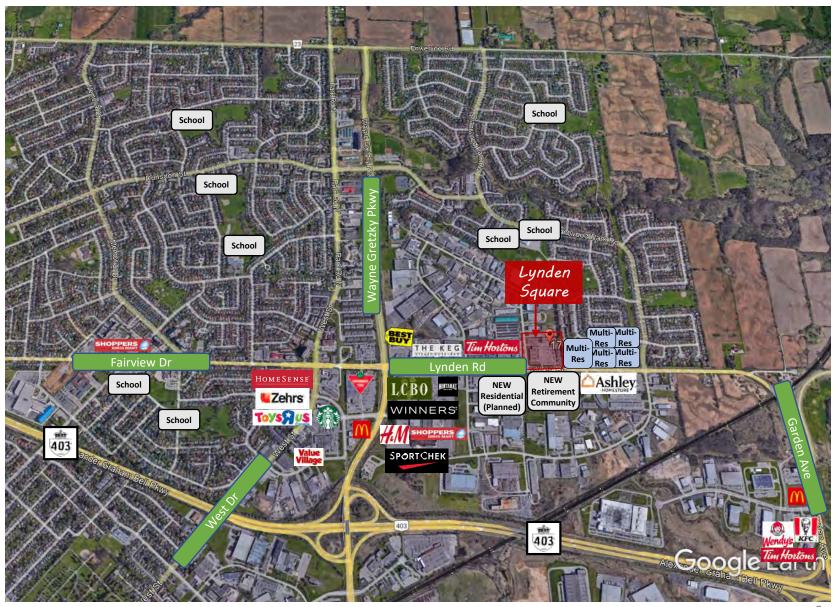

## 175-181 LYNDEN RD BRANTFORD ON

GROCERY ANCHORED LEASING OPPORTUNITY

- 84,000 SF grocery-anchored retail centre
- Located at the signaled intersection of Lynden Road & Dalkeith Drive in Brantford ON
- Surrounded by residential, industrial, & commercial areas
- Multiple points of access and ample parking
- Located between two Hwy 403 access points and near Lynden Park Mall

For more information, contact: Jaspal Dhillon | 416-890-6441 | jaspal.dhillon@gmail.com

Table of Contents

Site Overview

Lynden Square is currently over 95% leased with nearly 77% of occupied space represented by national / regional retailers including Booster Juice, Goodlife, Lazeez Shawarma, Mary Brown's, MTY / Big Smoke Burger, and Subway. The centre is home to strong regional draws and complimentary uses (food, essential retail, auto, fitness).

Site Plan

Surrounding Retailers