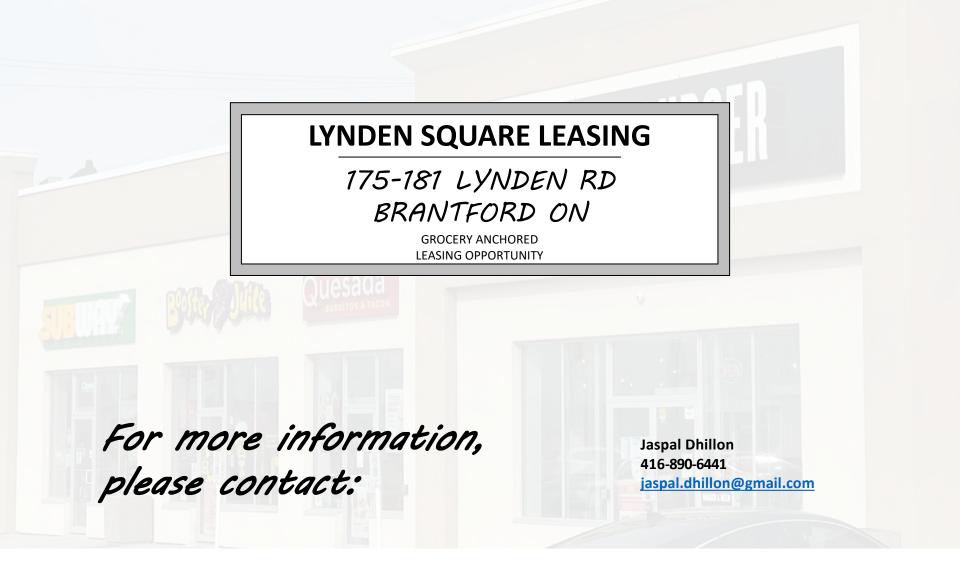

## LYNDEN SQUARE LEASING

## 175-181 LYNDEN RD BRANTFORD ON

GROCERY ANCHORED LEASING OPPORTUNITY

- 84,000 SF grocery-anchored retail centre
- Located at the signaled intersection of Lynden Road & Dalkeith Drive in Brantford ON
- Surrounded by residential, industrial, & commercial areas
- Multiple points of access and ample parking
- Located between two Hwy 403 access points and near Lynden Park Mall

For more information, contact: Jaspal Dhillon | 416-890-6441 | jaspal.dhillon@gmail.com

Table of Contents

Site Overview

Lynden Square is currently over 95% leased with nearly 77% of occupied space represented by national / regional retailers including Booster Juice, Goodlife, Lazeez Shawarma, Mary Brown's, MTY / Big Smoke Burger, and Subway. The centre is home to strong regional draws and complimentary uses (food, essential retail, auto, fitness).