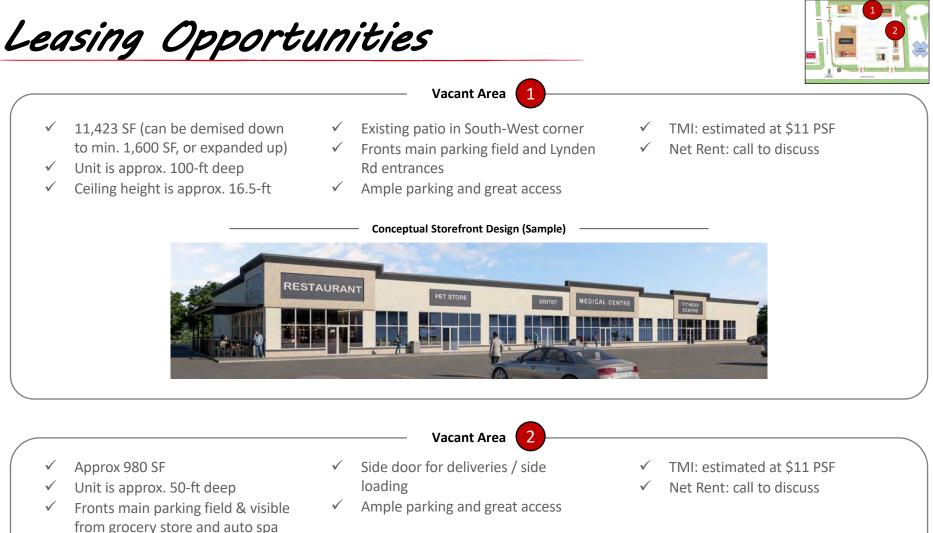

NG OPPORTUNITY

- 84,000 SF grocery-anchored retail centre
- Located at the signaled intersection of Lynden Road & Dalkeith Drive in Brantford ON
- Surrounded by residential, industrial, & commercial areas
- Multiple points of access and ample parking
- Located between two Hwy 403 access points and near Lynden Park Mall



For more information, contact: Jaspal Dhillon | 416-890-6441 | jaspal.dhillon@gmail.com

Table of Contents



Site Overview



Lynden Square is currently over 95% leased with nearly 77% of occupied space represented by national / regional retailers including Booster Juice, Goodlife, Lazeez Shawarma, Mary Brown's, MTY / Big Smoke Burger, and Subway. The centre is home to strong regional draws and complimentary uses (food, essential retail, auto, fitness).

Site Plan









Surrounding Retailers



## Market Information



**City of Brantford 2017 Boundary Adjustment** 

An Urban Growth Centre in the Ontario Places to Grow Act, the City of Brantford expanded its boundary in 2017 to the north and north-east (where this site is located) to help meet growth demands, which saw the city become the 3rd fastest growing market in Ontario at that time.

Now, due to ongoing migration trends accelerated further by COVID, the City of Brantford has become the hottest housing market in the province<sup>1</sup> and the population is projected to increase at even a faster rate from 134,000 currently to 180,000 by 2046<sup>2</sup>.

## Market Information



Based on the City of Brantford's new official plan<sup>3</sup> (approved in August 2021):

- The trade area serviced