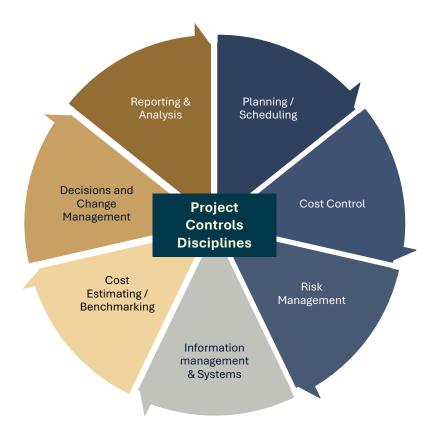

#### **Best-Practice Project Controls:**

- Effective Project Controls (Services) is one of the most critical success factors in project delivery.
- Project Controls work with the PM and broader team to ensure that projects are completed on time, within budget, and to the required quality standards, all while managing risks and changes effectively.
- Castle Controls has deep experience and expertise in all the different Project Controls disciplines. We can assist / advise across all areas and help you level-up your project controls work.