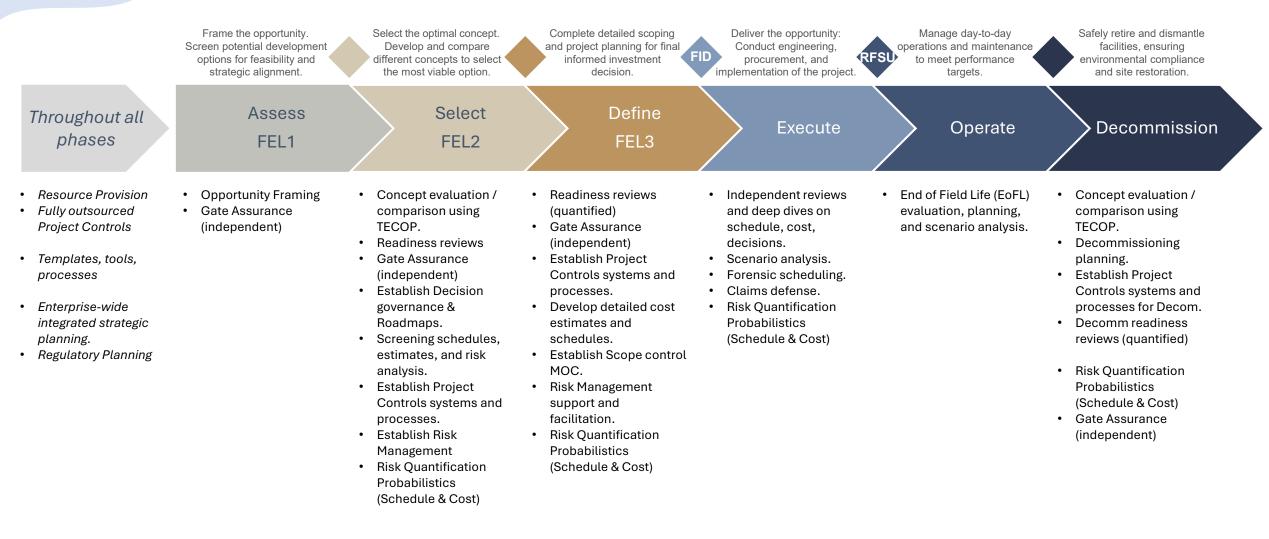

TROLS ADVISORY

#### PROJECT DELIVERY SUPPORT





## PROJECT CONTROLS ADVISORY INTRODUCTION

#### **Best-Practice Project Controls:**

- Effective Project Controls (Services) is one of the most critical success factors in project delivery.
- Project Controls work with the PM and broader team to ensure that projects are completed on time, within budget, and to the required quality standards, all while managing risks and changes effectively.
- Castle Controls has deep experience and expertise in all the different Project Controls disciplines. We can assist / advise across all areas and help you level-up your project controls work.

Contact us to discuss your needs and how we might be able to leverage our experience to assist you.





### **Solutions Throughout The Opportunity Lifecycle**