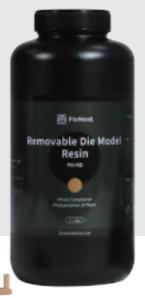

## **Removable Die Model Resin**

Application: removable die models, and others dental and medical applications.

Package weight: 1000g

strong

hardness

effective

low skin skin irritation hypersensitivity

surface scratch

resistance

curing time

high precision

#### **Features**

Low shrinkage rate: Can accurately print out the tooth mold size, with high model reduction degree. Surface scratch resistance: can support the surface damage caused by the try-on and plug-in process.