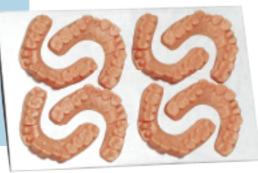

### **Ortho Model Resin**

Application: Invisible aligners, trial models, and others dental and medical applications.

Package weight: 1000g

low skin skin irritation

temperature

curing time

high precision

### **PN-Model**

#### **Features**

Low shrinkage rate: Can accurately print out the tooth mold size, with high model reduction degree.

Temperature resistance: Can withstand temperature changes during the dental mold manufacturing.

strong hardness

effective

resistance

Viscosity 350 cps (@25°C) Density 1.05~1.1g/cm<sup>3</sup> (@25°C)

Hardness D86

Flexural modulus 1376 MPa Flexural strength 87 MPa Tensile modulus 720 MPa Tensile strength 37 MPa Elongation at break

Impact strength notched Izod 18 J/m Heat deflection temperature 78°C

Net weight 500g/1000g

Package size 190×100×100mm/290×110×110mm