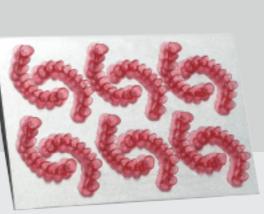

### **Dental Casting Resin**

Application: castable dental crown & bridge, skeleton and others dental and medical casting applications.

Package weight: 1000g

No ash residue shrinl

high hardness

effective

<u></u>

### **PN-CAST**

#### **Features**

Strong hardness: The casting resin can be worned before casting. No ash residue: At high temperature, the ash residue is less than 0.5%, therefore makesthe casting more complete.

Viscosity 500 cps (@25°C) Density 1.05~1.1g/cm<sup>3</sup> (@25°C)