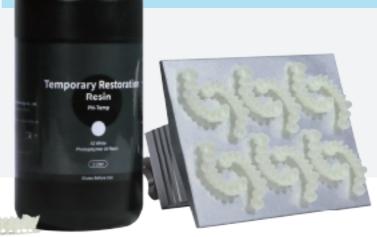

### **Temporary Restoration Resin**

Application: Temporary crowns/stealth models, trial models in several dental and medical applications.

#### Package weight: 1000g

skin irritation hypersensitivity

low shrinkage

strong hardness

effective

resistance

curing time

high precision

# **PN-Temp**

#### **Features**

Low shrinkage rate: Can accurately print out the tooth mold size, with high model reduction degree. Temperature resistance: Can withstand temperatures of 100°C.

Viscosity 100 cps (@25°C) Density 1.05~1.1g/cm³ (@25°C)