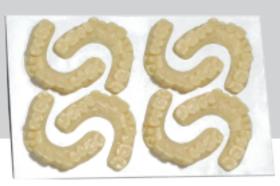

### **Ortho Model Resin**

Application: Invisible aligners, trial models, and others dental and medical applications.

Package weight: 1000g

low skin skin irritation

temperature

curing time

high precision

### **PN-Model**

#### **Features**

Low shrinkage rate: Can accurately print out the tooth mold size, with high model reduction degree.

Temperature resistance: Can withstand temperature changes during the dental mold manufacturing.