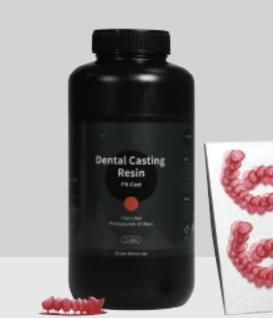

### **Dental Casting Resin**

Application: castable dental crown & bridge, skeleton and others dental and medical casting applications.

Package weight: 1000g

No ash residue shrinl

high hardness

effective

<u></u>

### **PN-CAST**

#### **Features**

Strong hardness: The casting resin can be worned before casting. No ash residue: At high temperature, the ash residue is less than 0.5%, therefore makesthe casting more complete.

Viscosity 500 cps (@25°C) Density 1.05~1.1g/cm<sup>3</sup> (@25°C)