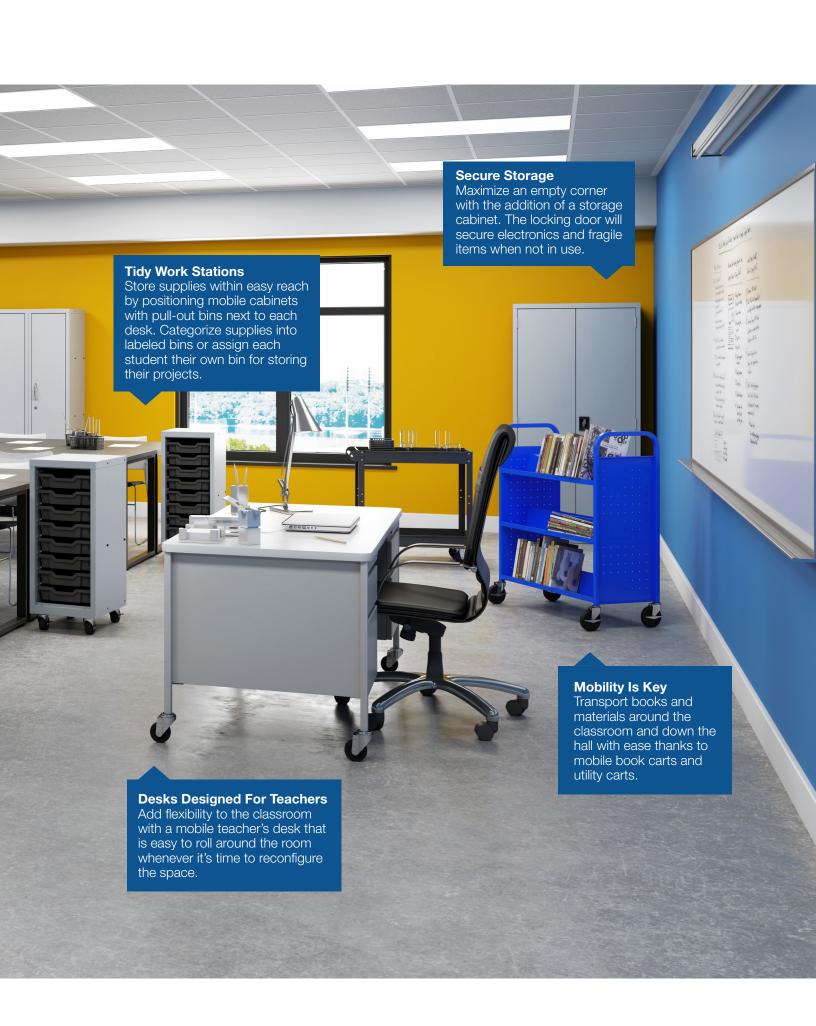

### **METAL DESKS**

Rearrange the classroom as often as you need with a mobile teacher's desk and create a collaborative learning environment with the Holden™ Open Desking System. Furnish front offices and administrative spaces with a Hirsh pedestal or modular desk.

# **BOOK CARTS & UTILITY CARTS**

Mobile storage keeps the classroom tidy and makes it easy to transport books and learning materials around the classroom and down the hall.

# BOOKCASES, SHELVING & STORAGE CABINETS

Whether it's the classroom, front office or janitor's closet, schools can never have enough storage. Fill a wall with bookcases or line a supply closet with shelving units and storage cabinets.

### MOBILE BIN UNITS

Pull-out bins allow students to transport tools to their workspace. This mobile storage unit is ideal for makerspaces, classrooms and offices.