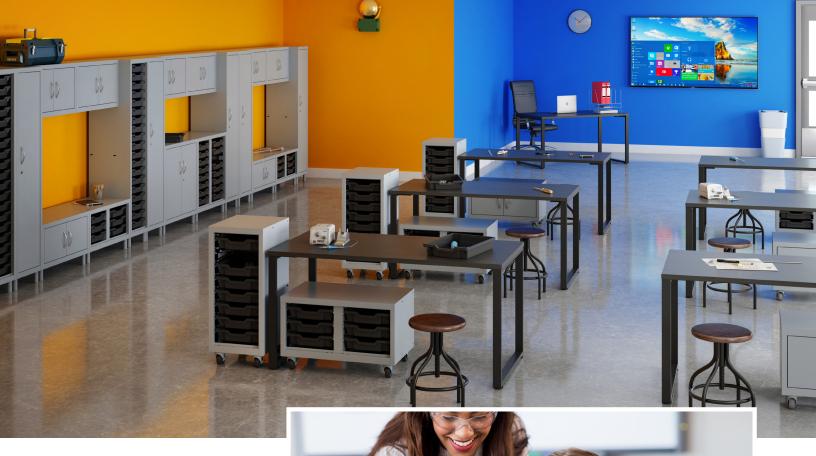

### **Multipurpose Storage**

Hirsh metal storage solutions are built for high-volume, daily use. Classrooms, offices and storage rooms will benefit from our large assortment of multipurpose storage products.

## **Mobile Solutions**

Classrooms need to easily transition between layouts that support a variety of learning methods. Many Hirsh products are designed with wheels for quick configuration changes.

# BOOKCASES, SHELVING & STORAGE CABINETS

Whether it's the classroom, front office or janitor's closet, schools can never have enough storage. Fill a wall with bookcases or line a supply closet with shelving units and storage cabinets.