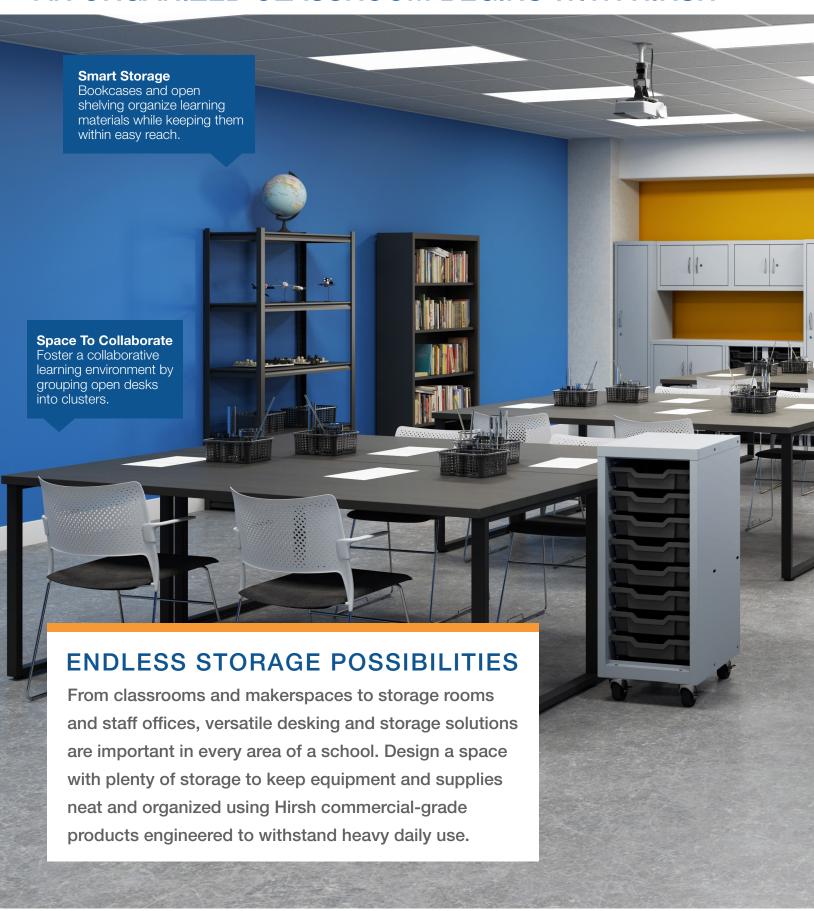

# **Maximum** Versatility

Today's schools require adaptable storage that supports many learning styles. Hirsh offers a wide range of steel desking and storage options for

classrooms and administrative offices. Attractive, versatile products keep everyone

### **Multipurpose Storage**

Hirsh metal storage solutions are built for high-volume, daily use. Classrooms, offices and storage rooms will benefit from our large assortment of multipurpose storage products.

# BOOKCASES, SHELVING & STORAGE CABINETS

Whether it's the classroom, front office or janitor's closet, schools can never have enough storage. Fill a wall with bookcases or line a supply closet with shelving units and storage cabinets.

#### **Bookcases**

Heights: 2-shelf, 3-shelf, 4-shelf, 5-shelf 6-shelf Colors: black, light gray, putty