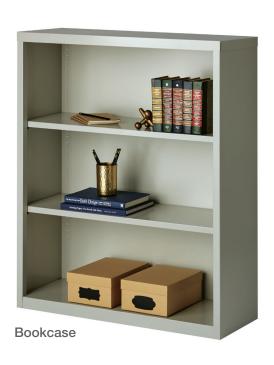

# BOOKCASES, SHELVING & STORAGE CABINETS

Whether it's the classroom, front office or janitor's closet, schools can never have enough storage. Fill a wall with bookcases or line a supply closet with shelving units and storage cabinets.

#### **Bookcases**

Heights: 2-shelf, 3-shelf, 4-shelf, 5-shelf 6-shelf Colors: black, light gray, putty