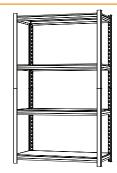

#### **Bookcases**

Heights: 2-shelf, 3-shelf, 4-shelf, 5-shelf 6-shelf Colors: black, light gray, putty

#### **Shelving**

Riveted, concealed riveted, wire and archival shelving units are available in several sizes.