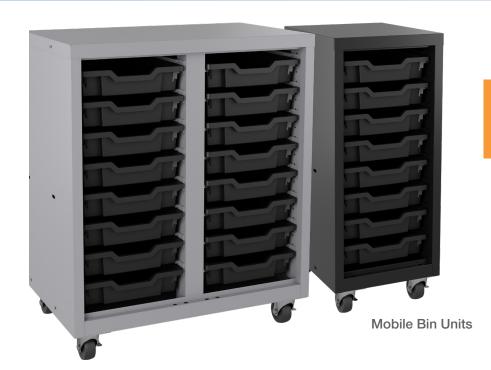

### MOBILE BIN UNITS

Pull-out bins allow students to transport tools to their workspace. This mobile storage unit is ideal for makerspaces, classrooms and offices.

#### **Mobile Bin Storage Units**

Cabinet colors: black, platinum Bin colors: blue, charcoal, clear