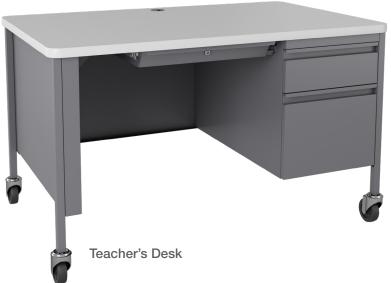

### **METAL DESKS**

Rearrange the classroom as often as you need with a mobile teacher's desk and create a collaborative learning environment with the Holden™ Open Desking System. Furnish front offices and administrative spaces with a Hirsh pedestal or modular desk.

#### **Teacher's Desks**

Single and double pedestal options-Stationary and mobile options Colors: platinum/white, black/walnut