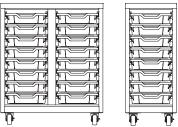

### MOBILE BIN UNITS

Pull-out bins allow students to transport tools to their workspace. This mobile storage unit is ideal for makerspaces, classrooms and offices.

#### **Mobile Bin Storage Units**

Cabinet colors: black, platinum Bin colors: blue, charcoal, clear