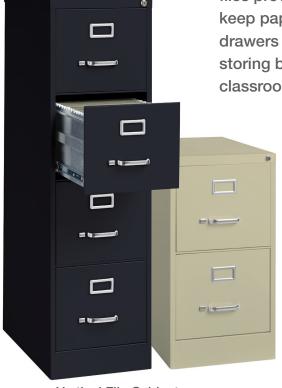

### FILE CABINETS

Organize documents and supplies with the help of Hirsh file cabinets. Mobile pedestal files keep everything within easy reach while vertical and lateral files provide ample storage space to keep paper clutter at bay. The large drawers of lateral files are excellent for storing binders, school supplies and classroom equipment.

**Vertical File Cabinets** 

Mobile Pedestal File

Lateral File Cabinet

#### **File Cabinets**

Vertical, lateral and pedestal file cabinets are available in many styles, sizes and colors.