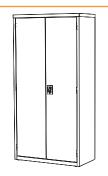

# BOOKCASES, SHELVING & STORAGE CABINETS

Whether it's the classroom, front office or janitor's closet, schools can never have enough storage. Fill a wall with bookcases or line a supply closet with shelving units and storage cabinets.

### **Storage Cabinets**

Heights: 2-shelf, 5-shelf Colors: black, light gray, putty