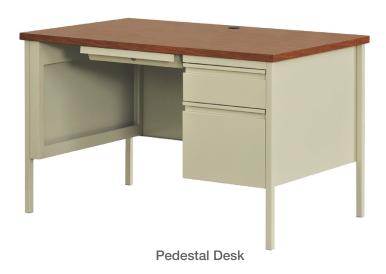

### **METAL DESKS**

Rearrange the classroom as often as you need with a mobile teacher's desk and create a collaborative learning environment with the Holden™ Open Desking System. Furnish front offices and administrative spaces with a Hirsh pedestal or modular desk.

#### **Pedestal Desks**

Single and double pedestal options Returns available Colors: putty/oak, black/walnut, charcoal/mahogany