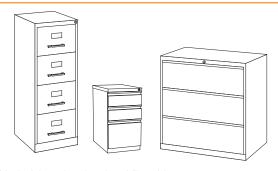

### FILE CABINETS

Organize documents and supplies with the help of Hirsh file cabinets. Mobile pedestal files keep everything within easy reach while vertical and lateral files provide ample storage space to keep paper clutter at bay. The large drawers of lateral files are excellent for storing binders, school supplies and classroom equipment.

**Vertical File Cabinets** 

Mobile Pedestal File

Lateral File Cabinet

#### **File Cabinets**

Vertical, lateral and pedestal file cabinets are available in many styles, sizes and colors.