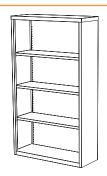

# BOOKCASES, SHELVING & STORAGE CABINETS

Whether it's the classroom, front office or janitor's closet, schools can never have enough storage. Fill a wall with bookcases or line a supply closet with shelving units and storage cabinets.

#### **Bookcases**

Heights: 2-shelf, 3-shelf, 4-shelf, 5-shelf 6-shelf Colors: black, light gray, putty