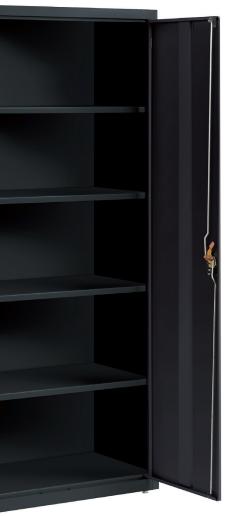

# BOOKCASES, SHELVING & STORAGE CABINETS

Whether it's the classroom, front office or janitor's closet, schools can never have enough storage. Fill a wall with bookcases or line a supply closet with shelving units and storage cabinets.

**Storage Cabinet** 

Shelving

### **Storage Cabinets**

Heights: 2-shelf, 5-shelf Colors: black, light gray, putty