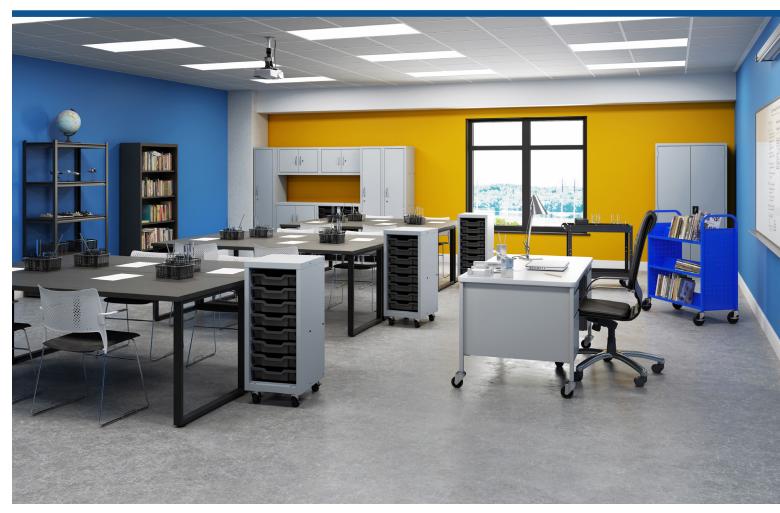

# **Maximum** Versatility

Today's schools require adaptable storage that supports many learning styles. Hirsh offers a wide range of steel desking and storage options for

classrooms and administrative offices. Attractive, versatile products keep everyone

## **Flexible Furniture**

Schools need flexible furniture that can be configured and rearranged to meet evolving needs in the classroom and throughout the school building.

### **Multipurpose Storage**

Hirsh metal storage solutions are built for high-volume, daily use. Classrooms, offices and storage rooms will benefit from our large assortment of multipurpose storage products.

## **Mobile Solutions**

Classrooms need to easily transition between layouts that support a variety of learning methods. Many Hirsh products are designed with wheels for quick configuration changes.