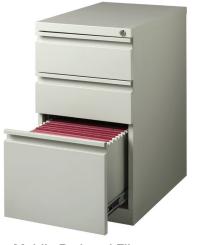

### FILE CABINETS

Organize documents and supplies with the help of Hirsh file cabinets. Mobile pedestal files keep everything within easy reach while vertical and lateral files provide ample storage space to keep paper clutter at bay. The large drawers of lateral files are excellent for storing binders, school supplies and classroom equipment.

**Vertical File Cabinets** 

Mobile Pedestal File

Lateral File Cabinet