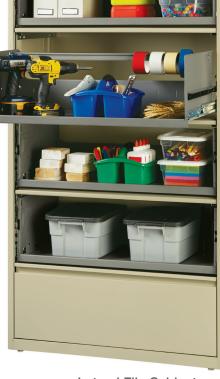

### MOBILE BIN UNITS

Pull-out bins allow students to transport tools to their workspace. This mobile storage unit is ideal for makerspaces, classrooms and offices.