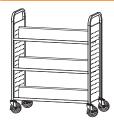

# **BOOK CARTS & UTILITY CARTS**

Mobile storage keeps the classroom tidy and makes it easy to transport books and learning materials around the classroom and down the hall.

#### **Book Carts & Utility Carts**

Single & double-sided Colors: black, blue, putty

Small & large sizes Colors: black