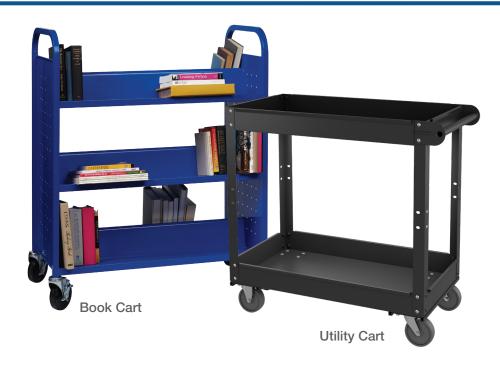

# **BOOK CARTS & UTILITY CARTS**

Mobile storage keeps the classroom tidy and makes it easy to transport books and learning materials around the classroom and down the hall.

#### **Book Carts & Utility Carts**

Single & double-sided Colors: black, blue, putty

Small & large sizes Colors: black