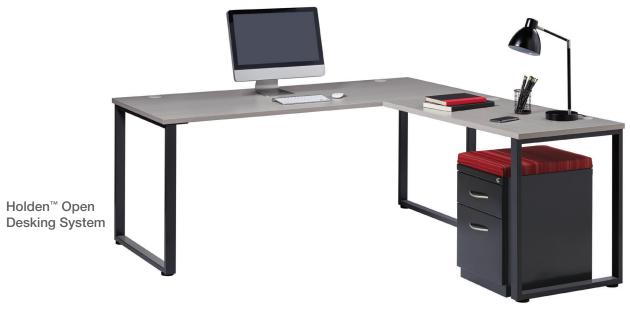

### **METAL DESKS**

Rearrange the classroom as often as you need with a mobile teacher's desk and create a collaborative learning environment with the Holden™ Open Desking System. Furnish front offices and administrative spaces with a Hirsh pedestal or modular desk.

#### Holden™ Open Desking System

Various work surfaces, o-legs and storage components available Paints: black, charcoal Laminates: gray elm, weathered charcoal