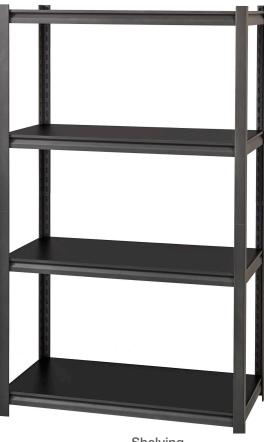

# BOOKCASES, SHELVING & STORAGE CABINETS

Whether it's the classroom, front office or janitor's closet, schools can never have enough storage. Fill a wall with bookcases or line a supply closet with shelving units and storage cabinets.

#### **Shelving**

Riveted, concealed riveted, wire and archival shelving units are available in several sizes.