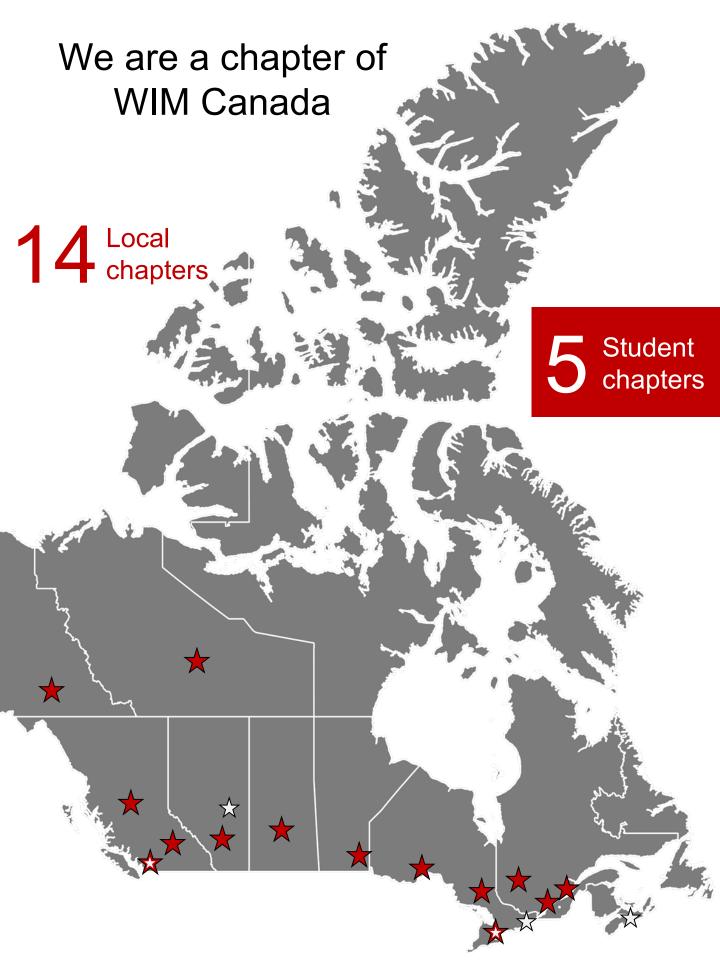

# 2025 Sponsorship Package

Men

IN

SUDBUR

#### Who we are

Women in Mining (WIM) Sudbury is a nonprofit organization dedicated to advancing the inclusion, retention, and leadership of women in the mining industry through advocacy, mentorship, and networking opportunities.

With your support, we can continue driving meaningful change and shaping a more diverse, equitable, and thriving mining industry for all.



#### Empower

Elevate

Educate



## Meet the WIM Sudbury Board



Jennifer Mailloux - President



I am delighted to introduce the dedicated individuals who make up our esteemed WIM Sudbury Board for 2025. Our Board is a dynamic and passionate group of women representing diverse facets of the mining industry in Sudbury.

Building on the immense success and momentum we've achieved, WIM Sudbury continues to grow, creating meaningful opportunities for connection, mentorship, and professional development.

Attracting and retaining talented women is not just about inclusion—it is essential to the future success of our industry. By fostering collaboration, innovation, and a culture where everyone can thrive, we are shaping a stronger, more resilient mining sector for generations to come.

Brianne Valdes - Vice President