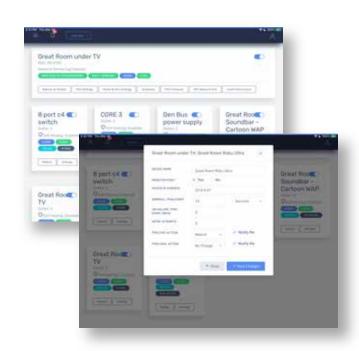

## MANAGE EVERYTHING FROM ONE APP

An intuitive monitoring and remote management platform designed by Ethereal for Automation, AV, networking and surveillance integrators. This app makes it easy to give customers the best service possible by managing and configuring all device settings and fixing problems before they affect their systems. The flexible app is designed to work how integrators work, with easy programming that can be set up by outlet or device to mimic the workflow of their choice. Combined with the award-winning Big Dog Power Smart Power Distribution Unit (PDU), this app allows AV professionals to deliver surge protection, remote control, smart home integration, rack temperature management, and more.

## **FEATURES**

- √ Remotely access and control Big Dog Power devices
- Monitor and manage all of your clients and their systems
- ✓ User-friendly design makes remote management easy
- ✓ Stay on top of system changes with push notifications
- ✓ Self healing configuration
- ✓ View diagnostics remotely in real time to track and prevent system issues
- ✓ Virtually eliminates downtime from surge-related events
- ✓ Fix remotely: Customer has confidence and comfort level that it's handled communication is seen