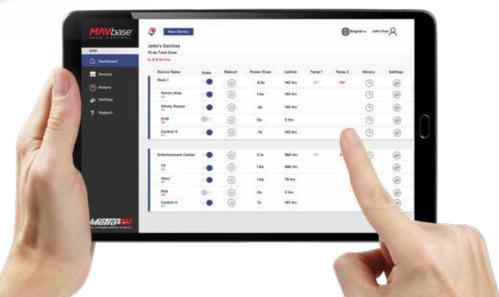

## THE ABILITY TO SEE ALL INSTALLS MAVBASE APP

## MANAGE EVERYTHING FROM ONE APP

An intuitive monitoring and remote management platform designed by Ethereal for Automation, AV, networking and surveillance integrators. This app makes it easy to give customers the best service possible by managing and configuring all device settings and fixing problems before they affect their systems. The flexible app is designed to work how integrators work, with easy programming that can be set up by outlet or device to mimic the workflow of their choice. Combined with the award-winning Big Dog Power Smart Power Distribution Unit (PDU), this app allows AV professionals to deliver surge protection, remote control, smart home integration, rack temperature management, and more.

## **FEATURES**

- √ Remotely access and control Big Dog Power devices
- Monitor and manage all of your clients and their systems
- ✓ User-friendly design makes remote management easy
- ✓ Stay on top of system changes with push notifications
- ✓ Self healing configuration
- ✓ View diagnostics remotely in real time to track and prevent system issues
- ✓ Virtually eliminates downtime from surge-related events
- ✓ Fix remotely: Customer has confidence and comfort level that it's handled communication is seen