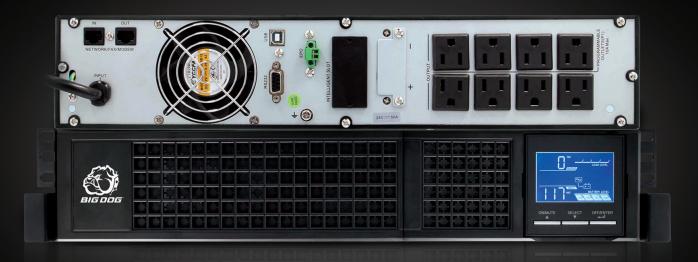

## **PR-R8U2K FEATURES**

- ✓ Online (Double Conversion ) Battery Backup Power
- ✓ 2000VA Available Battery Power
- ✓ Load Shedding (when paired with Supported Big Dog Power PDU)
- ✓ Field Replaceable/Front Loading Batteries
- ✓ MAVBase Integration (when paired with Supported Big Dog Power PDU)
- ✓ Voltage and Frequency Configuration
- Automatically Powers back on when battery is depleted
- ✓ 95 135 Volts input handling while maintaining 120v 60hz output

## PR-R8U2K

- AC to DC to AC conversion process ensures that you are always providing clean, pure sinewave power for your most sensitive equipment
- Ensures you have Sufficient power on reserve for the most power hungry equipment
- Maintains power for as long as possible for the most mission critical items by strategically turning off power to lower priority outlets/equipment - This helps to really stretch out the time available to those high priority equipment (Battery Stretching)
- Batteries can be easily replaced in the field by a technician while unit still remains installed and supplying AC power