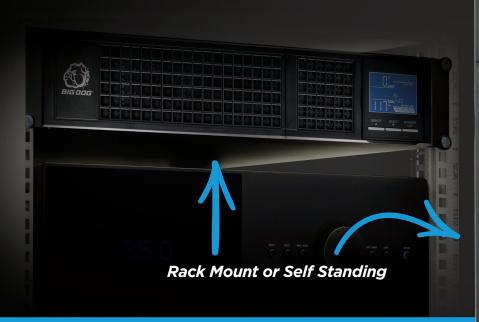

## **Ensures Consistent, Clean & Reliable Power**

to Keep Your System Running Smoothly

RACK MOUNTABLE

CONFIGURABLE VOLTAGE & FREQUENCY OUTPUT

ONLINE UP
POWER

## **PR-R8U2K FEATURES**

- ✓ Online (Double Conversion ) Battery Backup Power
- ✓ 2000VA Available Battery Power
- ✓ Load Shedding (when paired with Supported Big Dog Power PDU)
- ✓ Field Replaceable/Front Loading Batteries
- ✓ MAVBase Integration (when paired with Supported Big Dog Power PDU)
- ✓ Voltage and Frequency Configuration
- Automatically Powers back on when battery is depleted
- ✓ 95 135 Volts input handling while maintaining 120v 60hz output