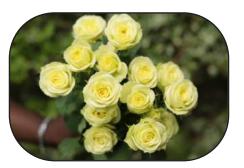

Length: 50-70 cm Colour: Yellow Head size: 4.0 cm

**Pink Tacazzi** 

Length: 50-70cm Colour: Pink Head size: 4.5 cm

**Primavera** 

Length: 40-70 cm Colour: Peach Head size: 4.0 cm

**Red Tacazzi** 

Length: 40-70 cm Colour: Red Head size: 5.0 cm