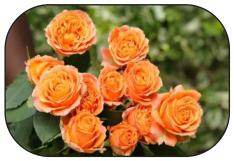

#### **Madam Red**

Length: 40-70 cm

Colour: Red

Head size: 4.0 cm

**Maritim** 

Length: 40-70 cm Colour: Purple Head size: 4.0 cm

Mariyo

Length: 40-70 cm Colour: Orange Bicolour Head size: 4.0 cm