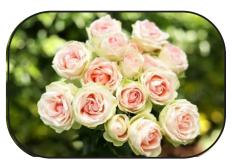

#### **Athena**

Length: 40-70 cm Colour: White Head size: 5.0 cm

#### **Apple Jack**

Length: 40-70 cm Colour: Bicolour Pink Head size: 4.0 cm

#### Chapeau

Length: 40-70 cm Colour: Pink Bicolour Head size: 4.0cm