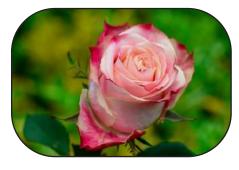

#### **Desert Queen**

Length: 40-70 cm Colour: Peach Head size: 5.0 cm

Length: 50-70 cm Colour: Yellow Head size: 4.0 cm

**Pink Tacazzi** 

Length: 50-70cm Colour: Pink Head size: 4.5 cm

**Primavera** 

Length: 40-70 cm Colour: Peach Head size: 4.0 cm

**Red Tacazzi** 

Length: 40-70 cm Colour: Red Head size: 5.0 cm