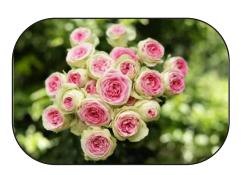

## Premium Spray Roses

Angel Bombastic Length: 50-70 cm Colour: Pink

Bombastic Length: 50-70 cm Colour: Pink

**Eye Opener** Length: 50-70 cm Colour: Bi Colour

Exclusive Sensation
Length: 50-70 cm
Colour: White

Lady Bombastic Length: 50-70 cm Colour: Cerise

Land of Fire Length: 50-70 cm Colour: Bi Colour

Leila Length: 50-70 cm Colour: Lilac

**Madam Bombastic** 

Length: 50-70 cm Colour: Salmon

**Mansfield Park** 

Length: 50-70 cm