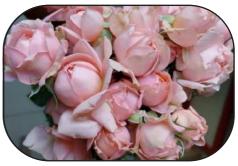

## Standard Roses

#### **Athena**

Length: 40-70 cm Colour: White Head size: 5.0 cm

#### **Apple Jack**

Length: 40-70 cm Colour: Bicolour Pink Head size: 4.0 cm

#### Chapeau

Length: 40-70 cm Colour: Pink Bicolour Head size: 4.0cm

#### **Desert Queen**

Length: 40-70 cm Colour: Peach Head size: 5.0 cm

#### **Jumilia**

Length: 40-70 cm Colour: Pink Bicolor Head size: 4.0 cm