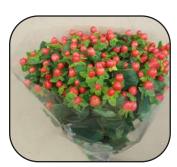

## Premium Spray Roses

Angel Bombastic Length: 50-70 cm Colour: Pink

Bombastic Length: 50-70 cm Colour: Pink

**Eye Opener** Length: 50-70 cm Colour: Bi Colour

Exclusive Sensation
Length: 50-70 cm
Colour: White

Fair Flow
Length: 50-70 cm
Colour: Pink

Gelato Length: 50-70 cm Colour: White Pink

Georgia Peach Length: 50-70 cm Colour: Peach

Gentle Trendsetter Length: 50-70 cm Colour: Peach

**Inger kristine**Length: 50-70 cm
Colour: Bicolour

Lady Bombastic Length: 50-70 cm Colour: Cerise

Land of Fire Length: 50-70 cm Colour: Bi Colour

Leila Length: 50-70 cm Colour: Lilac

**Madam Bombastic** 

Length: 50-70 cm Colour: Salmon

**Mansfield Park** 

Length: 50-70 cm