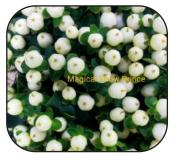

# Summer Flowers

j

Anigozanthos Orange Beauty
Colour: Orange

Anigozanthos Gold Fever
Colour: Yellow

Hypericum Magical Triumph Colour: Red

Hypericum Magical Snow Prince Colour: White

Hypericum Magical Lightening Colour: Red