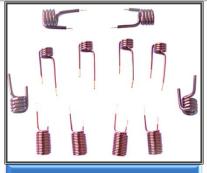

#### Core Competencies: Helical Springs

Compression Springs WD 0.10 to 8.00 mm

Tensions Springs WD 0.10 to 5.00 mm

Torsion Springs WD 0.10 to 5.00 mm

Press Component 0.10 to 2.00 mm thick

Wire Forms WD 0.10 to 10 mm

### Typical Components

| Torsion Spring  Locking Clip (Wire Form)  Corness Clip  Compression Spring  Battery Component Spring  Torsion S |                | <del></del>              |                | <del> </del>       | -                        | AGS            |
|-----------------------------------------------------------------------------------------------------------------|----------------|--------------------------|----------------|--------------------|--------------------------|----------------|
| Torsion Spring Locking Clip (Wire Form) Corness Clip Compression Spring Battery Component Spring Torsion S      | Torsion Spring | Double Tension Spring    | Hose Clamp     | Brush Spring       | Double Torsion Spring    | Hose Clamp     |
|                                                                                                                 |                |                          | 8              |                    |                          | 8              |
|                                                                                                                 | Torsion Spring | Locking Clip (Wire Form) | Corness Clip   | Compression Spring | Battery Component Spring | Torsion Spring |
| Torsion Spring Spiral Spring Torsion Spring Torsion Spring Wire Fo                                              |                |                          |                |                    |                          | 1111           |
|                                                                                                                 | Torsion Spring | Spiral Spring            | Torsion Spring | Torsion Spring     | Torsion Spring           | Wire Form      |

#### Typical Components

Brush Spring (Elliptical Spring)

**Compression Spring** 

**Torsion Spring** 

Hose Clamp (Wire Form)

Modak Spring (Tension Spring)

Wire Form

**Governor Spring (Tension Spring)** 