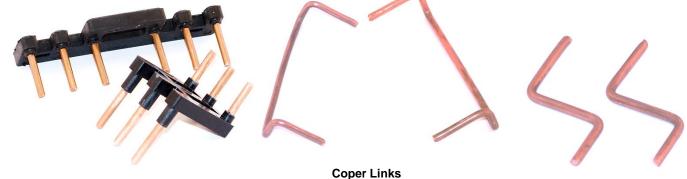

#### Core Competencies: Cu coils & connectors

**Brass and Copper Connectors** 

**Copper Coils** 

Connectors / Terminals / Links

**Box Clamps** 

**Copper Links** 