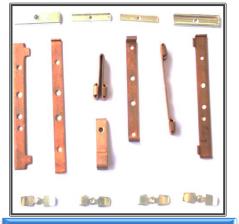

#### Core Competencies: Cu coils & connectors

**Brass and Copper Connectors** 

**Copper Coils** 

Connectors / Terminals / Links

**Box Clamps** 

**Copper Links** 

### **Typical Components**

**Press parts from Copper** 

**Box Clamps** 