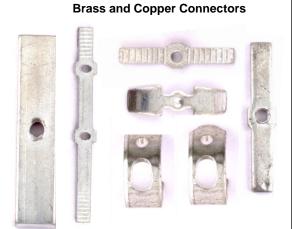

#### Core Competencies: Cu coils & connectors

**Brass and Copper Connectors** 

**Copper Coils** 

Connectors / Terminals / Links

**Box Clamps** 

**Copper Links** 