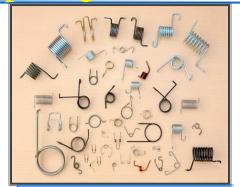

### Typical Components

| Torsion Spring  Locking Clip (Wire Form)  Corness Clip  Compression Spring  Battery Component Spring  Torsion S |                | <del></del>              |                | <del> </del>       | -                        | AGS            |
|-----------------------------------------------------------------------------------------------------------------|----------------|--------------------------|----------------|--------------------|--------------------------|----------------|
| Torsion Spring Locking Clip (Wire Form) Corness Clip Compression Spring Battery Component Spring Torsion S      | Torsion Spring | Double Tension Spring    | Hose Clamp     | Brush Spring       | Double Torsion Spring    | Hose Clamp     |
|                                                                                                                 |                |                          | 8              |                    |                          | 8              |
|                                                                                                                 | Torsion Spring | Locking Clip (Wire Form) | Corness Clip   | Compression Spring | Battery Component Spring | Torsion Spring |
| Torsion Spring Spiral Spring Torsion Spring Torsion Spring Wire Fo                                              |                |                          |                |                    |                          | 1111           |
|                                                                                                                 | Torsion Spring | Spiral Spring            | Torsion Spring | Torsion Spring     | Torsion Spring           | Wire Form      |

#### Typical Components

Brush Spring (Elliptical Spring)

**Compression Spring** 

**Torsion Spring** 

Hose Clamp (Wire Form)

Modak Spring (Tension Spring)

Wire Form

**Governor Spring (Tension Spring)** 