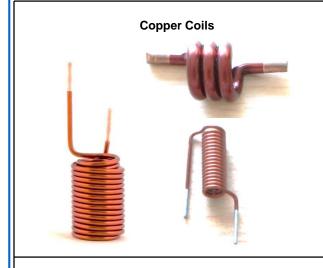

#### Core Competencies: Cu coils & connectors

**Brass and Copper Connectors** 

**Copper Coils** 

Connectors / Terminals / Links

**Box Clamps** 

**Copper Links** 