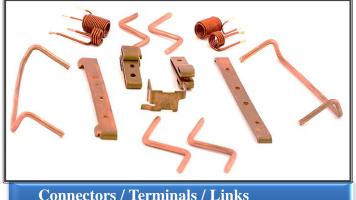

#### Core Competencies: Cu coils & connectors

**Brass and Copper Connectors** 

**Copper Coils** 

Connectors / Terminals / Links

**Box Clamps** 

**Copper Links** 