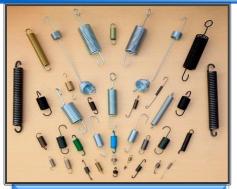

#### Core Competencies: Helical Springs

Compression Springs WD 0.10 to 8.00 mm

Tensions Springs WD 0.10 to 5.00 mm

Torsion Springs WD 0.10 to 5.00 mm

Press Component 0.10 to 2.00 mm thick

Wire Forms WD 0.10 to 10 mm

### Typical Components

| Torsion Spring  Locking Clip (Wire Form)  Corness Clip  Compression Spring  Battery Component Spring  Torsion S |                | <del></del>              |                | <del> </del>       | -                        | AGS            |
|-----------------------------------------------------------------------------------------------------------------|----------------|--------------------------|----------------|--------------------|--------------------------|----------------|
| Torsion Spring Locking Clip (Wire Form) Corness Clip Compression Spring Battery Component Spring Torsion S      | Torsion Spring | Double Tension Spring    | Hose Clamp     | Brush Spring       | Double Torsion Spring    | Hose Clamp     |
|                                                                                                                 |                |                          | 8              |                    |                          | 8              |
|                                                                                                                 | Torsion Spring | Locking Clip (Wire Form) | Corness Clip   | Compression Spring | Battery Component Spring | Torsion Spring |
| Torsion Spring Spiral Spring Torsion Spring Torsion Spring Wire Fo                                              |                |                          |                |                    |                          | 1111           |
|                                                                                                                 | Torsion Spring | Spiral Spring            | Torsion Spring | Torsion Spring     | Torsion Spring           | Wire Form      |

#### Typical Components

Brush Spring (Elliptical Spring)

**Compression Spring** 

**Torsion Spring** 

Hose Clamp (Wire Form)

Modak Spring (Tension Spring)

Wire Form

**Governor Spring (Tension Spring)** 