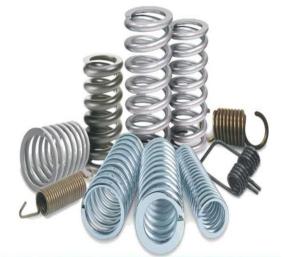

#### Core Competencies: Helical Springs

Compression Springs WD 0.10 to 8.00 mm

Tensions Springs WD 0.10 to 5.00 mm

Torsion Springs WD 0.10 to 5.00 mm

Press Component 0.10 to 2.00 mm thick

Wire Forms WD 0.10 to 10 mm

### Typical Components

| Torsion Spring  Locking Clip (Wire Form)  Corness Clip  Compression Spring  Battery Component Spring  Torsion S |                | <del></del>              |                | <del> </del>       | -                        | AGS            |
|-----------------------------------------------------------------------------------------------------------------|----------------|--------------------------|----------------|--------------------|--------------------------|----------------|
| Torsion Spring Locking Clip (Wire Form) Corness Clip Compression Spring Battery Component Spring Torsion S      | Torsion Spring | Double Tension Spring    | Hose Clamp     | Brush Spring       | Double Torsion Spring    | Hose Clamp     |
|                                                                                                                 |                |                          | 8              |                    |                          | 8              |
|                                                                                                                 | Torsion Spring | Locking Clip (Wire Form) | Corness Clip   | Compression Spring | Battery Component Spring | Torsion Spring |
| Torsion Spring Spiral Spring Torsion Spring Torsion Spring Wire Fo                                              |                |                          |                |                    |                          | 1111           |
|                                                                                                                 | Torsion Spring | Spiral Spring            | Torsion Spring | Torsion Spring     | Torsion Spring           | Wire Form      |

#### Typical Components

Brush Spring (Elliptical Spring)

**Compression Spring** 

**Torsion Spring** 

Hose Clamp (Wire Form)

Modak Spring (Tension Spring)

Wire Form

**Governor Spring (Tension Spring)** 