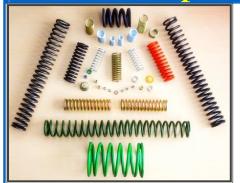

#### Core Competencies: Helical Springs

Compression Springs WD 0.10 to 8.00 mm

Tensions Springs WD 0.10 to 5.00 mm

Torsion Springs WD 0.10 to 5.00 mm

Press Component 0.10 to 2.00 mm thick

Wire Forms WD 0.10 to 10 mm

### Typical Components

| Torsion Spring  Locking Clip (Wire Form)  Corness Clip  Compression Spring  Battery Component Spring  Torsion S |                | <del></del>              |                | <del> </del>       | -                        | AGS            |
|-----------------------------------------------------------------------------------------------------------------|----------------|--------------------------|----------------|--------------------|--------------------------|----------------|
| Torsion Spring Locking Clip (Wire Form) Corness Clip Compression Spring Battery Component Spring Torsion S      | Torsion Spring | Double Tension Spring    | Hose Clamp     | Brush Spring       | Double Torsion Spring    | Hose Clamp     |
|                                                                                                                 |                |                          | 8              |                    |                          | 8              |
|                                                                                                                 | Torsion Spring | Locking Clip (Wire Form) | Corness Clip   | Compression Spring | Battery Component Spring | Torsion Spring |
| Torsion Spring Spiral Spring Torsion Spring Torsion Spring Wire Fo                                              |                |                          |                |                    |                          | 1111           |
|                                                                                                                 | Torsion Spring | Spiral Spring            | Torsion Spring | Torsion Spring     | Torsion Spring           | Wire Form      |

#### Typical Components

Brush Spring (Elliptical Spring)

**Compression Spring** 

**Torsion Spring** 

Hose Clamp (Wire Form)

Modak Spring (Tension Spring)

Wire Form

**Governor Spring (Tension Spring)** 