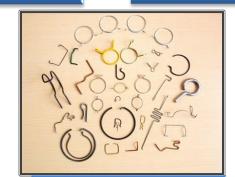

### Typical Components

| Torsion Spring  Locking Clip (Wire Form)  Corness Clip  Compression Spring  Battery Component Spring  Torsion S |                | <del></del>              |                | <del> </del>       | -                        | AGS            |
|-----------------------------------------------------------------------------------------------------------------|----------------|--------------------------|----------------|--------------------|--------------------------|----------------|
| Torsion Spring Locking Clip (Wire Form) Corness Clip Compression Spring Battery Component Spring Torsion S      | Torsion Spring | Double Tension Spring    | Hose Clamp     | Brush Spring       | Double Torsion Spring    | Hose Clamp     |
|                                                                                                                 |                |                          | 8              |                    |                          | 8              |
|                                                                                                                 | Torsion Spring | Locking Clip (Wire Form) | Corness Clip   | Compression Spring | Battery Component Spring | Torsion Spring |
| Torsion Spring Spiral Spring Torsion Spring Torsion Spring Wire Fo                                              |                |                          |                |                    |                          | 1111           |
|                                                                                                                 | Torsion Spring | Spiral Spring            | Torsion Spring | Torsion Spring     | Torsion Spring           | Wire Form      |

#### Typical Components

Brush Spring (Elliptical Spring)

**Compression Spring** 

**Torsion Spring** 

Hose Clamp (Wire Form)

Modak Spring (Tension Spring)

Wire Form

**Governor Spring (Tension Spring)** 