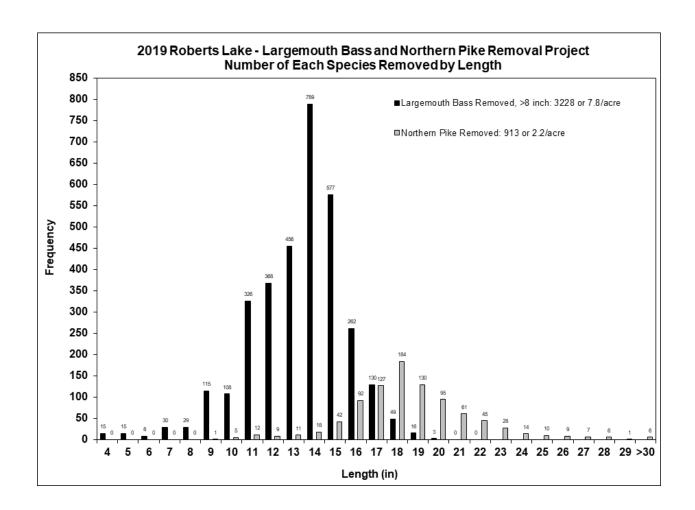

| Length |     |      |
|--------|-----|------|
| (in)   | NP  | LMB  |
| 1      | 0   | 0    |
| 2      | 0   | 1    |
| 3      | 0   | 1    |
| 4      | 0   | 15   |
| 5      | 0   | 15   |
| 6      | 0   | 8    |
| 7      | 0   | 30   |
| 8      | 0   | 29   |
| 9      | 1   | 115  |
| 10     | 5   | 108  |
| 11     | 12  | 326  |
| 12     | 9   | 368  |
| 13     | 11  | 456  |
| 14     | 18  | 789  |
| 15     | 42  | 577  |
| 16     | 92  | 262  |
| 17     | 127 | 130  |
| 18     | 184 | 49   |
| 19     | 130 | 16   |
| 20     | 95  | 3    |
| 21     | 61  | 0    |
| 22     | 45  | 0    |
| 23     | 28  | 0    |
| 24     | 14  | 0    |
| 25     | 10  | 0    |
| 26     | 9   | 0    |
| 27     | 7   | 0    |
| 28     | 6   | 0    |
| 29     | 1   | 0    |
| >30    | 6   | 0    |
| Total  | 913 | 3298 |
|        | >8" | 3228 |
|        | <8" | 70   |