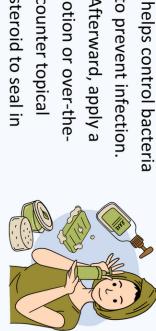

### MONTHLY MEDICAI

or one attached to and flaking. A worsen skin itchiness **HUMIDIFIERS** Dry and reduces akin moisture to the air your furnace adds irritation. portable humidifiers indoor air can steroid to seal in counter topical Afterward, apply a moisture.

lotion or over-the-

to prevent infection.

**ANTIHISTAMINES OTC** 

antihistamines can eczema trigger. who have allergies, an especially for people relieve itching,

**DRUGS** Two **PRESCRIPTION** 

approved for eczema. Crisaborole recently been (Eucrisa) is an medications have