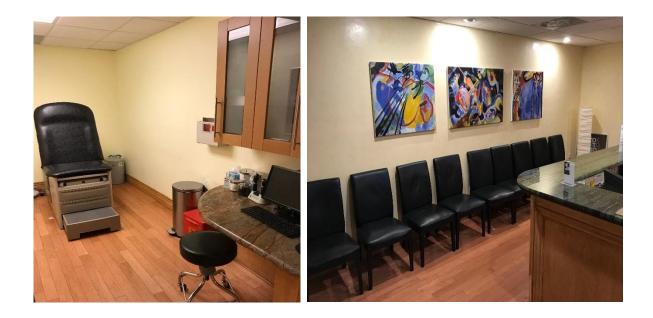

# FACILITIES

This facility is 1,323 sq.ft. with 5 exam rooms, a lab stations, IV drip area and a procedure room. Rent of \$5,143/monthly minus a landlord payback of \$750 for Xray medical on call coverage to reduce monthly of \$4,393.