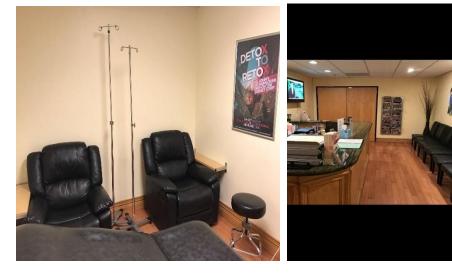

## **VIP Infusion Services**

### VIP- IV on the Sunset Strip

The professional medical team holds patient health and their anonymity in the highest regard. Patients expect to be seen in a timely fashion with an appointment running approximately sixty minutes depending on the drip VIP IV treatment visit. The doctor will evaluate the patient condition and order the appropriate infusion cocktail. While receiving IV Drip treatment, patients may relax, have a bite to eat, text, or work on their mobile phone while getting an infusion treatment.

Scheduling a vitamin IV therapy session is simple even for a group

• Detoxify [Hang-over Drip]

- Energize
- Flu Relief
- Glamorize
- Purify [Cleanse]
- Revitalize