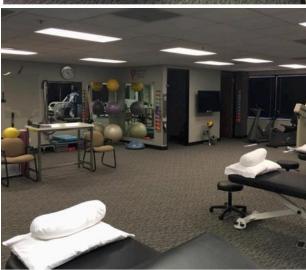

#### Layout/Lease:

- 2 Exam rooms
- 2,181 square feet
- Full gross lease
- Free, front door parking
- Ground floor suite
- Lease ends February 2022
- Rent: \$5,526/ month

| Item                                      | # of Items | Brand      |
|-------------------------------------------|------------|------------|
| AED Defibrillator (Battery Expired)       |            |            |
| Aerobic Step with 8 Risers                | 1          |            |
| Airex Balance Pad                         | 1          |            |
| Alter G M320 Anti-Gravity Treadmill       | 1          | Alter G    |
| Alter G Shorts XXXXL                      | 1          | Alter G    |
| Alter G Shorts L                          | 4          | Alter G    |
| Alter G Shorts M                          | 2          | Alter G    |
| Alter G Shorts SM                         | 1          | Alter G    |
| Alter G Shorts XL                         | 3          | Alter G    |
| Alter G Shorts XS                         | 2          | Alter G    |
| Alter G Shorts XXL                        | 2          | Alter G    |
| Alter G Shorts XXXL                       | 1          | Alter G    |
| Anatomical Spine Model                    | 1          |            |
| Armchair                                  | 7          | Sit on It  |
| Astim Tool                                | 1          | Astim      |
| Atlas of Human Anatomy Paperback Book     | 1          | Netter     |
| Baps Board                                | 1          |            |
| Bike 9500HR Recumbent                     | 1          | Life Cycle |
| Bike 9500HR Upright                       | 1          | Life Cycle |
| Black Foam Roll Half 12" 4 Black, 2 White | 6          | Access     |
| Blankets                                  | 6          | IKEA       |
| Blue Balance Disk                         | 1          |            |
| Body blade - Large + Small                | 2          |            |
| Body Weight Scale                         | 1          | ww         |
| Bolster (Large Wedge)                     | 6          |            |
| Bolster 6"                                | 1          |            |
| Bolster 9"                                | 6          |            |
| Bookcase (Large)                          | 6          | Ikea       |
| Bookcase (Small - 18") - Tele Comm Room   | 1          | Ikea       |
| Bosu                                      | 1          |            |
| Built In Office Desk w/ 4 file cabinets   | 1          |            |
| Cervical Pillow                           | 6          |            |
| Chest Wedge                               | 1          |            |