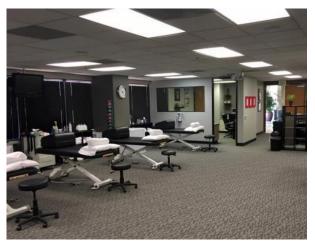

#### Layout/Lease:

- 2 Exam rooms
- 2,181 square feet
- Full gross lease
- Free, front door parking
- Ground floor suite
- Lease ends February 2022
- Rent: \$5,526/ month

| Item                                      | # of Items | Brand      |
|-------------------------------------------|------------|------------|
| AED Defibrillator (Battery Expired)       |            |            |
| Aerobic Step with 8 Risers                | 1          |            |
| Airex Balance Pad                         | 1          |            |
| Alter G M320 Anti-Gravity Treadmill       | 1          | Alter G    |
| Alter G Shorts XXXXL                      | 1          | Alter G    |
| Alter G Shorts L                          | 4          | Alter G    |
| Alter G Shorts M                          | 2          | Alter G    |
| Alter G Shorts SM                         | 1          | Alter G    |
| Alter G Shorts XL                         | 3          | Alter G    |
| Alter G Shorts XS                         | 2          | Alter G    |
| Alter G Shorts XXL                        | 2          | Alter G    |
| Alter G Shorts XXXL                       | 1          | Alter G    |
| Anatomical Spine Model                    | 1          |            |
| Armchair                                  | 7          | Sit on It  |
| Astim Tool                                | 1          | Astim      |
| Atlas of Human Anatomy Paperback Book     | 1          | Netter     |
| Baps Board                                | 1          |            |
| Bike 9500HR Recumbent                     | 1          | Life Cycle |
| Bike 9500HR Upright                       | 1          | Life Cycle |
| Black Foam Roll Half 12" 4 Black, 2 White | 6          | Access     |
| Blankets                                  | 6          | IKEA       |
| Blue Balance Disk                         | 1          |            |
| Body blade - Large + Small                | 2          |            |
| Body Weight Scale                         | 1          | ww         |
| Bolster (Large Wedge)                     | 6          |            |
| Bolster 6"                                | 1          |            |
| Bolster 9"                                | 6          |            |
| Bookcase (Large)                          | 6          | Ikea       |
| Bookcase (Small - 18") - Tele Comm Room   | 1          | Ikea       |
| Bosu                                      | 1          |            |
| Built In Office Desk w/ 4 file cabinets   | 1          |            |
| Cervical Pillow                           | 6          |            |
| Chest Wedge                               | 1          |            |