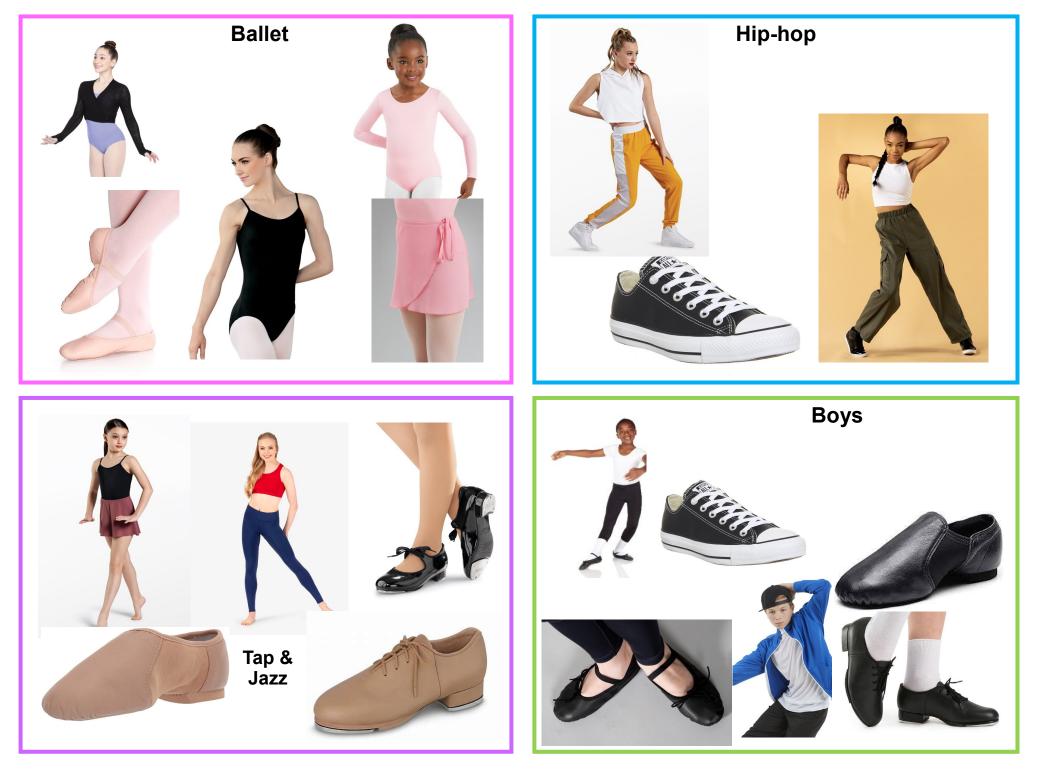

## NO LIMITS DANCE ACADEMY DRESS CODE (photo examples on the next page)

| Ballet         Pre & Intro:         • Hair - slicked back in a tight ballet bun         • Attire - ballet pink tights, light pink leotard, ballet skirt (optional - no tutus)         • Appropriate ballet cover ups may be worn during warm-ups         • Tights color - ballet pink         • Shoes - PINK BALLET SLIPPERS         Beginning Ballet & Levels 1-5:         • Hair - slicked back in a tight ballet bun         • Attire - ballet pink tights, black leotard, ballet skirt or shorts (optional)         • Appropriate ballet cover ups may be worn during warm-ups         • Tights color - ballet pink         • Shoes - PINK BALLET SLIPPERS                                                                                                                                                                                                                                                                                                                          | Hip-hop All levels  • Hair - pulled back in a ponytail, braid or bun  • Attire - leggings, sweatpants, shorts, t-shirt, tank tops (no jeans or dresses)  • Shoes - BLACK AND WHITE, LOW TOP CONVERSE (they should not be worn outside the dance studio)                                                                                                                                                                                                                                                                                                                                                                  |
|-----------------------------------------------------------------------------------------------------------------------------------------------------------------------------------------------------------------------------------------------------------------------------------------------------------------------------------------------------------------------------------------------------------------------------------------------------------------------------------------------------------------------------------------------------------------------------------------------------------------------------------------------------------------------------------------------------------------------------------------------------------------------------------------------------------------------------------------------------------------------------------------------------------------------------------------------------------------------------------------|--------------------------------------------------------------------------------------------------------------------------------------------------------------------------------------------------------------------------------------------------------------------------------------------------------------------------------------------------------------------------------------------------------------------------------------------------------------------------------------------------------------------------------------------------------------------------------------------------------------------------|
| Tap & Jazz                                                                                                                                                                                                                                                                                                                                                                                                                                                                                                                                                                                                                                                                                                                                                                                                                                                                                                                                                                              | Boys                                                                                                                                                                                                                                                                                                                                                                                                                                                                                                                                                                                                                     |
| <ul> <li>Pre &amp; Intro: <ul> <li><u>Hair</u> - pulled back in a ponytail, braid or bun</li> <li><u>Attire</u> - leotard with shorts or wrap skirt and tights, or, fitted tank top with shorts or leggings (no dresses, baggy t-shirts, sweat-shirts or tutus)</li> <li><u>Tights</u> - tan or skin tone</li> <li><u>Shoes</u> - BLACK TAP SHOES (patent leather Mary Jane style) and TAN JAZZ SHOES (slip on preferred)</li> </ul> </li> <li>Beginning tap, jazz &amp; Levels 1-6: <ul> <li><u>Hair</u> - pulled back in a ponytail, braid or bun</li> <li><u>Attire</u> - fitted tank top or sports bra with shorts or leggings (no dresses, baggy t-shirts, baggy sweatpants, jeans or sweatshirts)</li> <li><u>Shoes</u> -TAN TAP SHOES (dancers on dance team need to purchase the leather, higher quality tap shoes, the plastic ones are fine for lower levels only) and TAN JAZZ SHOES (upper level jazz may need to have both jazz shoes and half shoes)</li> </ul></li></ul> | <ul> <li>Ballet <ul> <li>Black tights (thick)</li> <li>Fitted white t-shirt (tucked in)</li> </ul> </li> <li>BLACK BALLET SLIPPERS</li> </ul> <li>Tap &amp; Jazz <ul> <li>Fitted t-shirt, sweats or shorts (no jeans and nothing super baggy)</li> <li>BLACK TAP SHOES and BLACK JAZZ SHOES (dancers on dance team need to purchase the leather, higher quality tap shoes, the plastic ones are fine for lower levels only)</li> </ul> </li> <li>Hip hop <ul> <li>Sweatpants, shorts, t-shirts (no jeans)</li> <li>BLACK AND WHITE, LOW TOP CONVERSE (they should not be worn outside the dance studio)</li> </ul> </li> |