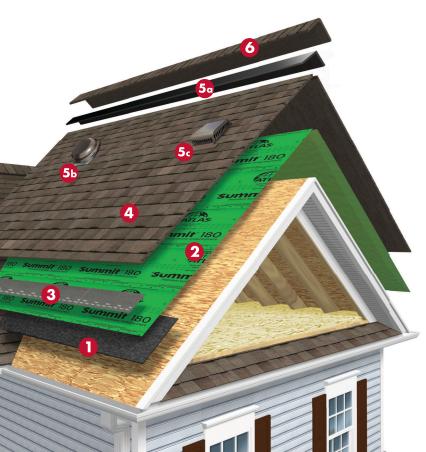

# Atlas Premium Roofing Accessories

### 1 Atlas Ice & Water Underlayment

### WeatherMaster<sup>®</sup> Ice & Water

Peel and stick underlayment that seals to the roof deck to protect rakes, eaves and critical flashings from water infiltration.

When used as full-deck underlayment, WeatherMaster^products qualify as part of the Atlas Signature Select^Roofing System.

# 2 Atlas Premium Underlayment

# Summit<sup>®</sup> Underlayment Summit<sup>®</sup> 60

Woven scrim synthetic roof underlayment enhances tear resistance and lays flat while guarding against moisture, and mold growth.

### **Engineered Felt**

# **Gorilla Guard**<sup>®</sup> 30

Asphalt saturated roll with a reinforced substrate that is lighter and stronger than organic felt.

# Atlas Starter Shingles Pro-Cut<sup>®</sup> HP42<sup>®</sup> Starter Shingles

Time saving extra-wide 42 inch starter shingles.

## **Pro-**Cut<sup>®</sup> Starter Roll

Peel & stick eave and rake edge starter strip, allowing the first course of shingles to properly seal down.

4 Atlas Roof Shingles

StormMaster<sup>®</sup>Shake Premium Protection with Exclusive Core4<sup>®</sup> Technology

Pinnacle® Impact

Pinnacle® SUN COOL Roof Technology that Fights Smog

Pinnacle® Pristine

**ProLam**<sup>®</sup> Exceptional Value in a Designer Look

50 50 or 50 Atlas Ventilation Products\*

TruRidge<sup>®</sup> Roof Ventilation

HighPoint®

Specialized ventilation solutions designed to ensure proper attic ventilation and prevent heat and moisture buildup.

StormMaster<sup>®</sup> Hip & Ridge

Pro-Cut<sup>®</sup> High Profile Hip & Ridge

## Pro-Cut<sup>®</sup> Hip & Ridge 👰

# ProLam<sup>®</sup> Hip & Ridge

Pre-cut finishing shingles in matching colors to provide a finished, designer look at the hip and ridge.