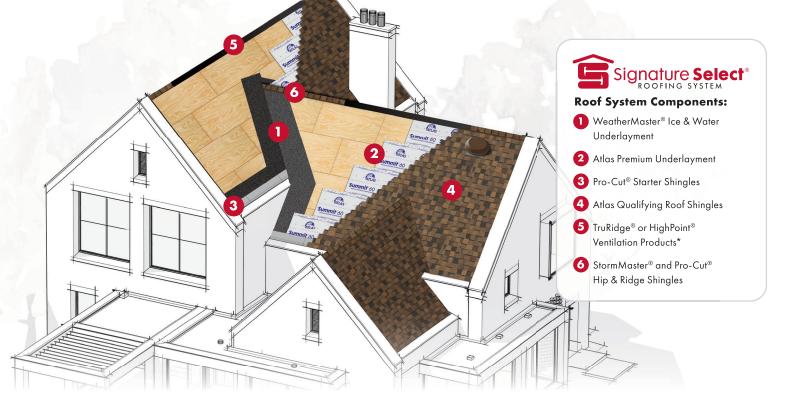

### 1 Atlas Ice & Water Underlayment

### WeatherMaster<sup>®</sup> Ice & Water

Peel and stick underlayment that seals to the roof deck to protect rakes, eaves and critical flashings from water infiltration.

When used as full-deck underlayment, WeatherMaster^products qualify as part of the Atlas Signature Select^Roofing System.

# 2 Atlas Premium Underlayment

# Summit<sup>®</sup> Underlayment Summit<sup>®</sup> 60

Woven scrim synthetic roof underlayment enhances tear resistance and lays flat while guarding against moisture, and mold growth.

# **Gorilla Guard**<sup>®</sup> 30

Asphalt saturated roll with a reinforced substrate that is lighter and stronger than organic felt.

# Atlas Starter Shingles Pro-Cut<sup>®</sup> HP42<sup>®</sup> Starter Shingles

Time saving extra-wide 42 inch starter shingles.

## **Pro-**Cut<sup>®</sup> Starter Roll

Peel & stick eave and rake edge starter strip, allowing the first course of shingles to properly seal down.

4 Atlas Roof Shingles

StormMaster<sup>®</sup>Shake Premium Protection with Exclusive Core4<sup>®</sup> Technology

Pinnacle® Impact

Pinnacle® SUN COOL Roof Technology that Fights Smog

Pinnacle® Pristine

**ProLam**<sup>®</sup> Exceptional Value in a Designer Look

50 50 or 50 Atlas Ventilation Products\*

TruRidge<sup>®</sup> Roof Ventilation

HighPoint®

Specialized ventilation solutions designed to ensure proper attic ventilation and prevent heat and moisture buildup.

StormMaster<sup>®</sup> Hip & Ridge

Pro-Cut<sup>®</sup> High Profile Hip & Ridge

# ProLam<sup>®</sup> Hip & Ridge

Pre-cut finishing shingles in matching colors to provide a finished, designer look at the hip and ridge.