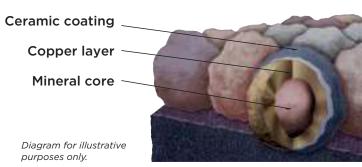

# **Streak**Fighter®

Algae Resistance

The ultimate in stain protection.

Those streaks you see on other roofs in your neighborhood? That's algae, and it's a common eyesore on roofing throughout North America. CertainTeed's **Streak**Fighter technology uses the power of science to repel algae before it can take hold and spread. **Streak**Fighter's granular blend includes naturally algae-resistant copper, helping your roof maintain its curb appeal and look beautiful for years to come.

## Granule with StreakFighter Technology