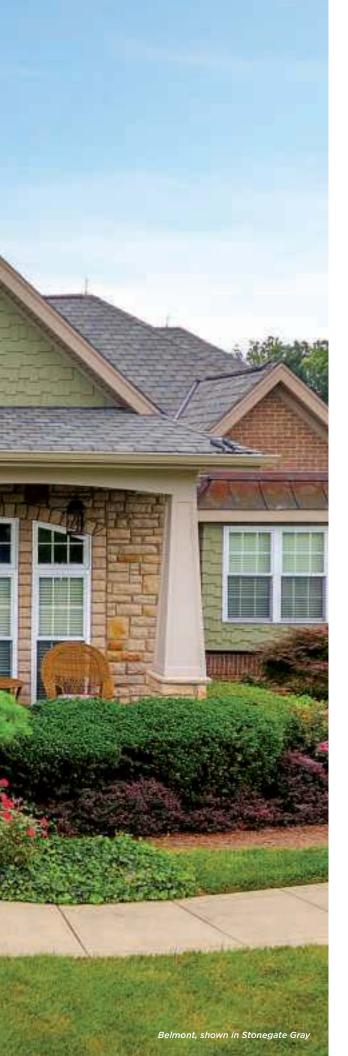

## BELMONT COLOR PALETTE

Black Granite

Colonial Slate

Gatehouse Slate

### BELMONT®

- Authentic depth & dimension of natural slate
- Dynamic color options
- All colors are available in an Impact Resistant version
- Superior resistance to fire and high winds

Stonegate Gray

Weathered Wood