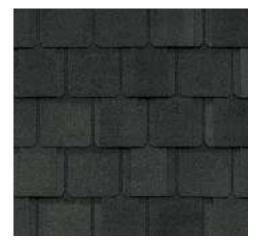

# Designed to inspire.

# **Engineered** for strength.

The classic look of slate, masterfully replicated in high performing asphalt shingles.

Belmont® by CertainTeed puts luxury roofing well within your reach.

Ideal for homes with steep-sloped roofs where the aesthetic of slate is preferred.

The color palette includes deep blacks and grays and rich browns highlighted by shades of ochre, all with depth-enhancing shadow lines that provide authentic dimensionality.

Unlike slate, Belmont is virtually maintenance free and is backed by a lifetime-limited warranty.



## BELMONT COLOR PALETTE







Black Granite

Colonial Slate

Gatehouse Slate



# Performs beautifully.

### BELMONT®

- Authentic depth & dimension of natural slate
- Dynamic color options
- All colors are available in an Impact Resistant version
- Superior resistance to fire and high winds









Stonegate Gray

Weathered Wood

# Strength with Style

### **BELMONT®**

- Class A fire resistance
- 110 MPH wind warranty, upgradable to 130 MPH
- Lifetime-limited warranty
- Class 3 impact resistant version (Belmont) or Class 4 impact resistant version (Belmont IR)



#### **SPECIFICATIONS**

• Dimensions (overall): 18" x 36"

• Shingles/square: 48

• Bundle/square: 4

• Coverage: 96 sq. ft.

• Weather exposure: average 8"

CertainTeed products are tested to ensure the highest quality and comply with the following