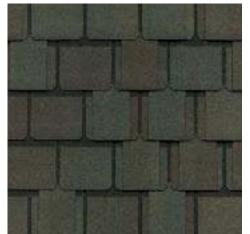

# Designed to inspire.

# **Engineered** for strength.

The classic look of slate, masterfully replicated in high performing asphalt shingles.

Belmont® by CertainTeed puts luxury roofing well within your reach.

Ideal for homes with steep-sloped roofs where the aesthetic of slate is preferred.

The color palette includes deep blacks and grays and rich browns highlighted by shades of ochre, all with depth-enhancing shadow lines that provide authentic dimensionality.

Unlike slate, Belmont is virtually maintenance free and is backed by a lifetime-limited warranty.



## BELMONT COLOR PALETTE







Black Granite

Colonial Slate

Gatehouse Slate



# Performs beautifully.

### BELMONT®

- Authentic depth & dimension of natural slate
- Dynamic color options
- All colors are available in an Impact Resistant version
- Superior resistance to fire and high winds









Stonegate Gray

Weathered Wood

# Strength with Style

### **BELMONT®**

- Class A fire resistance
- 110 MPH wind warranty, upgradable to 130 MPH
- Lifetime-limited warranty
- Class 3 impact resistant version (Belmont) or Class 4 impact resistant version (Belmont IR)



#### **SPECIFICATIONS**

• Dimensions (overall): 18" x 36"

• Shingles/square: 48

• Bundle/square: 4

• Coverage: 96 sq. ft.

• Weather exposure: average 8"

CertainTeed products are tested to ensure the highest quality and comply with the following indu