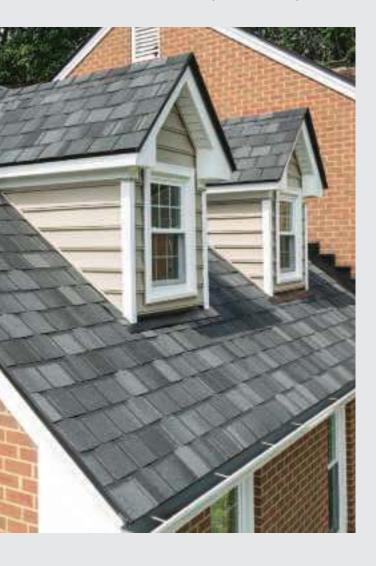

# **Engineered** for strength.

The classic look of slate, masterfully replicated in high performing asphalt shingles.

Belmont® by CertainTeed puts luxury roofing well within your reach.

Ideal for homes with steep-sloped roofs where the aesthetic of slate is preferred.

The color palette includes deep blacks and grays and rich browns highlighted by shades of ochre, all with depth-enhancing shadow lines that provide authentic dimensionality.

Unlike slate, Belmont is virtually maintenance free and is backed by a lifetime-limited warranty.