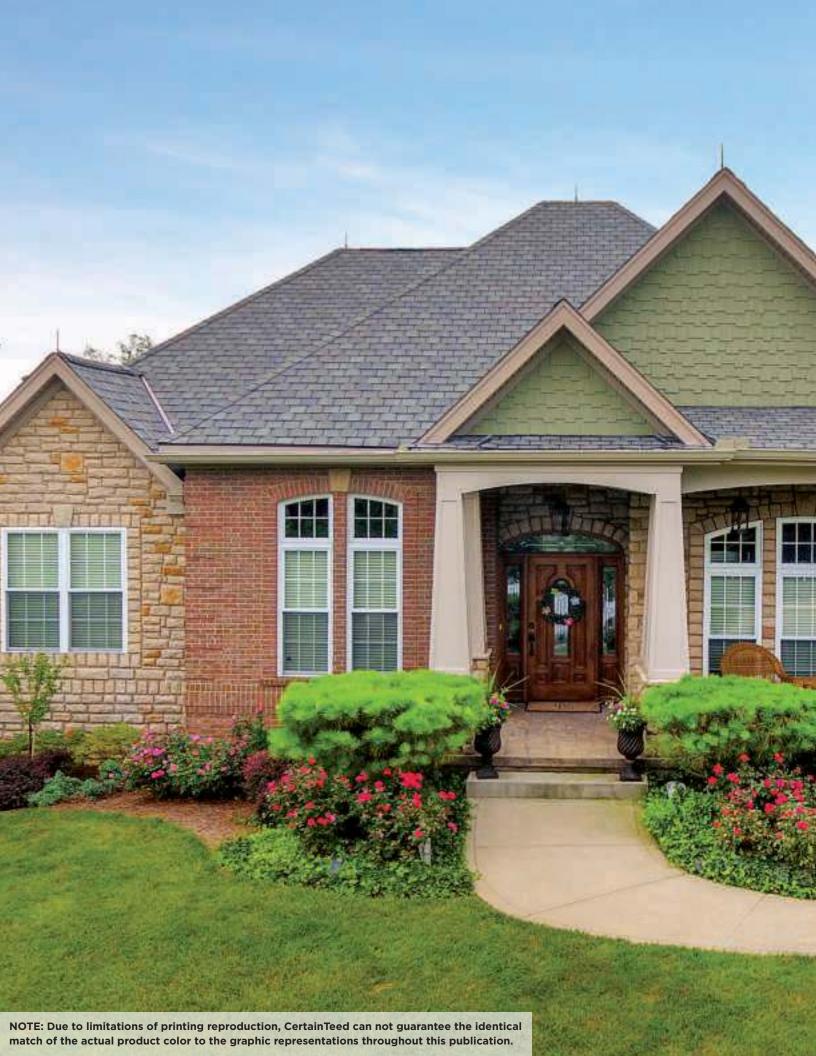

The color palette includes deep blacks and grays and rich browns highlighted by shades of ochre, all with depth-enhancing shadow lines that provide authentic dimensionality.

Unlike slate, Belmont is virtually maintenance free and is backed by a lifetime-limited warranty.

## BELMONT COLOR PALETTE

Black Granite

Colonial Slate

Gatehouse Slate