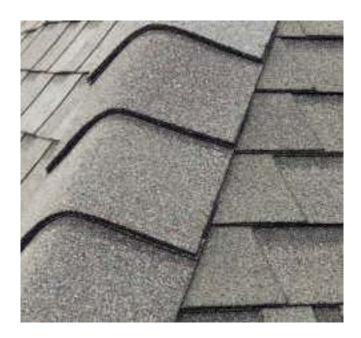

# **Engineered** for strength.

The classic look of slate, masterfully replicated in high performing asphalt shingles.

Belmont® by CertainTeed puts luxury roofing well within your reach.

Ideal for homes with steep-sloped roofs where the aesthetic of slate is preferred.

The color palette includes deep blacks and grays and rich browns highlighted by shades of ochre, all with depth-enhancing shadow lines that provide authentic dimensionality.

Unlike slate, Belmont is virtually maintenance free and is backed by a lifetime-limited warranty.

### BELMONT®

- Authentic depth & dimension of natural slate
- Dynamic color options
- All colors are available in an Impact Resistant version
- Superior resistance to fire and high winds

Stonegate Gray

Weathered Wood