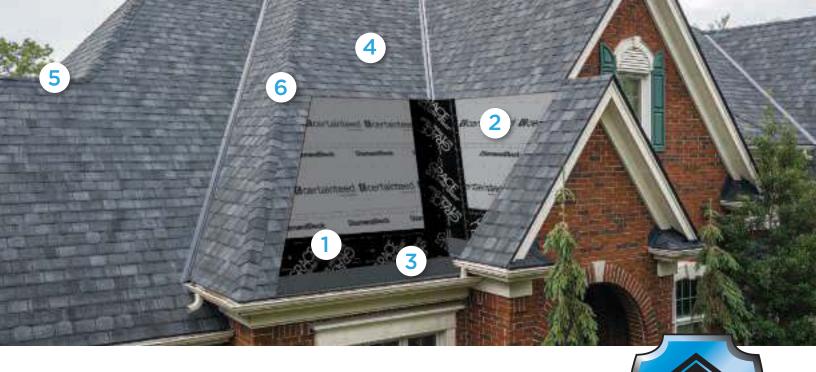

# Integrity Roof System™

A COMPLETE APPROACH TO LONG LASTING BEAUTY AND PERFORMANCE

With as much care as you take in selecting the right contractor, choosing the right roof system is equally as important. A CertainTeed Integrity Roof System combines key elements that help ensure you have a well-built roof for long-lasting performance.

#### **OUR RECOMMENDATION FOR MAXIMUM PERFORMANCE\***

- . Waterproofing Underlayment Grace Ice and Water Shield® Grace Ice and Water Shield® HT
- 2. Water-Resistant Underlayment DiamondDeck®
- Starter Shingles High-Performance Starter

- 4. Shingles Belmont®
- 5. Ventilation CertainTeed® Ridge Vent CertainTeed® Rolled Ridge Vent CertainTeed® Intake Vent
- 6. Hip & Ridge Caps Shangle® Ridge or Cedar Crest®

\*There are other possible product combinations that create peace of mind and offer exceptional beauty. For a complete list of qualifying products, learn more at: