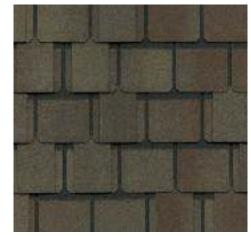

slate, masterfully replicated in high performing asphalt shingles.

Belmont® by CertainTeed puts luxury roofing well within your reach.

Ideal for homes with steep-sloped roofs where the aesthetic of slate is preferred.

The color palette includes deep blacks and grays and rich browns highlighted by shades of ochre, all with depth-enhancing shadow lines that provide authentic dimensionality.

Unlike slate, Belmont is virtually maintenance free and is backed by a lifetime-limited warranty.



## BELMONT COLOR PALETTE







Black Granite

Colonial Slate

Gatehouse Slate



# Performs beautifully.

### BELMONT®

- Authentic depth & dimension of natural slate
- Dynamic color options
- All colors are available in an Impact Resistant version
- Superior resistance to fire and high winds









Stonegate Gray

Weathered Wood

# Strength with Style

### **BELMONT®**

- Class A fire resistance
- 110 MPH wind warranty, upgradable to 130 MPH
- Lifetime-limited warranty
- Class 3 impact resistant version (Belmont) or Class 4 impact resistant version (Belmont IR)



#### **SPECIFICATIONS**

• Dimensions (overall): 18" x 36"

• Shingles/square: 48

• Bundle/square: 4

• Coverage: 96 sq. ft.

• Weather exposure: average 8"

CertainTeed products are tested to ensure the highest quality and comply with the following industry standards:

#### Fire Resistance:

- UL Class A
- UL certified to meet ASTM D3018 Type 1

#### Wind Resistance:

- UL certified to meet ASTM D3018 Type 1
- ASTM D3161 Class F

#### Tear Resistance:

- UL certified to meet ASTM D3462
- CSA Standard A123.5

#### Wind D