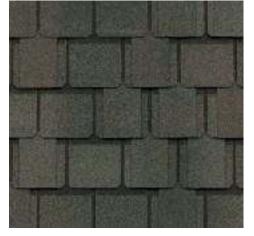

# Designed to inspire.

# **Engineered** for strength.

The classic look of slate, masterfully replicated in high performing asphalt shingles.

Belmont® by CertainTeed puts luxury roofing well within your reach.

Ideal for homes with steep-sloped roofs where the aesthetic of slate is preferred.

The color palette includes deep blacks and grays and rich browns highlighted by shades of ochre, all with depth-enhancing shadow lines that provide authentic dimensionality.

Unlike slate, Belmont is virtually maintenance free and is backed by a lifetime-limited warranty.



## BELMONT COLOR PALETTE







Black Granite

Colonial Slate

Gatehouse Slate



# Performs beautifully.

### BELMONT®

- Authentic depth & dimension of natural slate
- Dynamic color options
- All colors are available in an Impact Resistant version
- Superior resistance to fire and high winds









Stonegate Gray

Weathered Wood

# Strength with Style

### **BELMONT®**

- Class A fire resistance
- 110 MPH wind warranty, upgradable to 130 MPH
- Lifetime-limited warranty
- Class 3 impact resistant version (Belmont) or Class 4 impact resistant version (Belmont IR)



#### **SPECIFICATIONS**

• Dimensions (overall): 18" x 36"

• Shingles/square: 48

• Bundle/square: 4

• Coverage: 96 sq. ft.

• Weather exposure: average 8"

CertainTeed products are tested to ensure the highest quality and comply with the following in