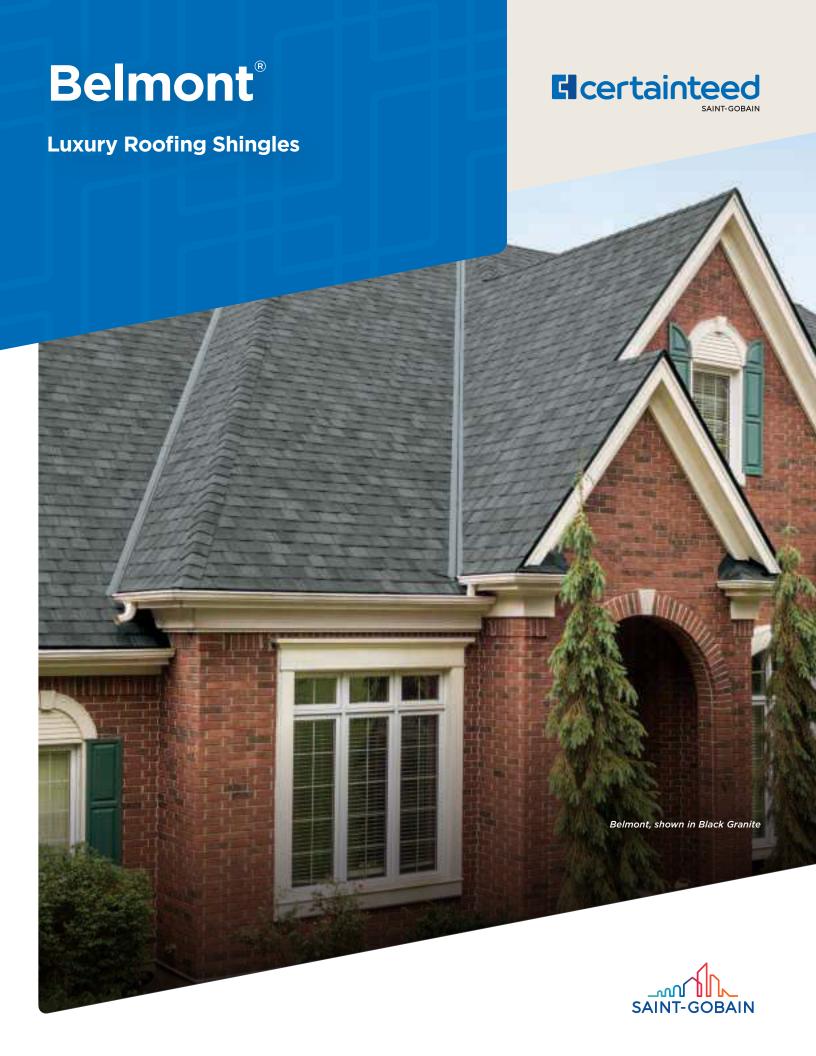

# Designed to inspire.

# **Engineered** for strength.

The classic look of slate, masterfully replicated in high performing asphalt shingles.

Belmont® by CertainTeed puts luxury roofing well within your reach.

Ideal for homes with steep-sloped roofs where the aesthetic of slate is preferred.

The color palette includes deep blacks and grays and rich browns highlighted by shades of ochre, all with depth-enhancing shadow lines that provide authentic dimensionality.

Unlike slate, Belmont is virtually maintenance free and is backed by a lifetime-limited warranty.