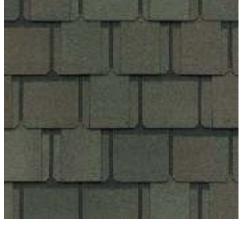

### BELMONT®

- Authentic depth & dimension of natural slate
- Dynamic color options
- All colors are available in an Impact Resistant version
- Superior resistance to fire and high winds

Stonegate Gray

Weathered Wood