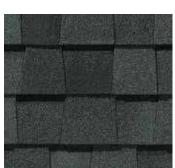

### LANDMARK® PRO COLOR PALETTE

Max Def Cobblestone Gray

Max Def Colonial Slate

Max Def Georgetown Gray

Max Def Prairie Wood

Max Def Moiré Black

Max Def Burnt Sienna

Max Def Driftwood

**Max Def Colors** 

Look deeper. With Max Def, a new dimension is added to shingles with a richer mixture of surface granules. You get a brighter, more vibrant, more dramatic appearance and depth of color. And the natural beauty of your roof shines through.