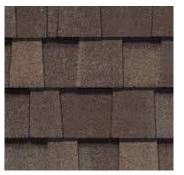

### LANDMARK® PRO COLOR PALETTE

Max Def Cobblestone Gray

Max Def Colonial Slate

Max Def Georgetown Gray

Max Def Prairie Wood

Max Def Moiré Black

Max Def Burnt Sienna

Max Def Driftwood

**Max Def Colors** 

Look deeper. With Max Def, a new dimension is added to shingles with a richer mixture of surface granules. You get a brighter, more vibrant, more dramatic appearance and depth of color. And the natural beauty of your roof shines through.