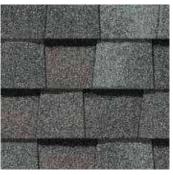

### LANDMARK® PRO COLOR PALETTE

Max Def Cobblestone Gray

Max Def Colonial Slate

Max Def Georgetown Gray

Max Def Prairie Wood

Max Def Moiré Black

Max Def Burnt Sienna

Max Def Driftwood

**Max Def Colors** 

Look deeper. With Max Def, a new dimension is added to shingles with a richer mixture of surface granules. You get a brighter, more vibrant, more dramatic appearance and depth of color. And the natural beauty of your roof shines through.