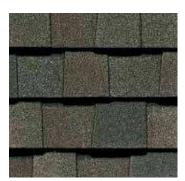

Max Def Espresso

Max Def Resawn Shake

Max Def Heather Blend

Max Def Coastal Blue

NEV

Max Def Shenandoah

Max Def Red Oak

Scan code for more information

**Max Def Colors** 

Look deeper. With Max Def, a new dimension is added to shingles with a richer mixture of surface granules. You get a brighter, more vibrant, more dramatic appearance and depth of color. And the natural beauty of your roof shines through.