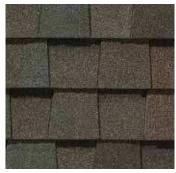

### LANDMARK® PRO COLOR PALETTE

Max Def Cobblestone Gray

Max Def Colonial Slate

Max Def Georgetown Gray

Max Def Prairie Wood

Max Def Moiré Black

Max Def Burnt Sienna

Max Def Driftwood

Max Def Espresso

Max Def Resawn Shake

Max Def Heather Blend

Max Def Coastal Blue

NEV

Max Def Shenandoah

Max Def Red Oak

Scan code for more information