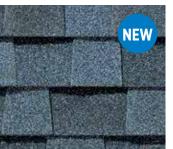

### LANDMARK® PRO COLOR PALETTE

Max Def Cobblestone Gray

Max Def Colonial Slate

Max Def Georgetown Gray

Max Def Prairie Wood

Max Def Moiré Black

Max Def Burnt Sienna

Max Def Driftwood

Max Def Espresso

Max Def Resawn Shake

Max Def Heather Blend

Max Def Coastal Blue

NEV

Max Def Shenandoah

Max Def Red Oak

Scan code for more information

**Max Def Colors** 

Look deeper. With Max Def, a new dimension is added to shingles with a richer mixture of surface granules. You get a brighter, more vibrant, more dramatic appearance and depth of color. And the natural beauty of your roof shines through.