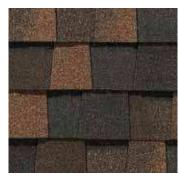

### LANDMARK® PRO COLOR PALETTE

Max Def Cobblestone Gray

Max Def Colonial Slate

Max Def Georgetown Gray

Max Def Prairie Wood

Max Def Moiré Black

Max Def Burnt Sienna

Max Def Driftwood

**Max Def Colors** 

Look deeper. With Max Def, a new dimension is added to shingles with a richer mixture of surface granules. You get a brighter, more vibrant, more dramatic appearance and depth of color. And the natural beauty of your roof shines through.