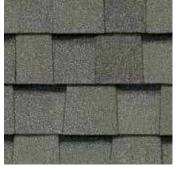

### LANDMARK® PRO COLOR PALETTE

Max Def Cobblestone Gray

Max Def Colonial Slate

Max Def Georgetown Gray

Max Def Prairie Wood

Max Def Moiré Black

Max Def Burnt Sienna

Max Def Driftwood

**Max Def Colors** 

Look deeper. With Max Def, a new dimension is added to shingles with a richer mixture of surface granules. You get a brighter, more vibrant, more dramatic appearance and depth of color. And the natural beauty of your roof shines through.