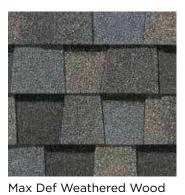

### LANDMARK® PRO COLOR PALETTE

Max Def Cobblestone Gray

Max Def Colonial Slate

Max Def Georgetown Gray

Max Def Prairie Wood

Max Def Moiré Black

Max Def Burnt Sienna

Max Def Driftwood

**Max Def Colors** 

Look deeper. With Max Def, a new dimension is added to shingles with a richer mixture of surface granules. You get a brighter, more vibrant, more dramatic appearance and depth of color. And the natural beauty of your roof shines through.