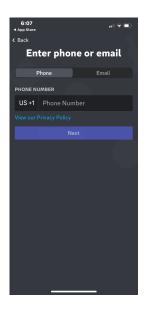

## Register your information for a new account.

Enter your PHONE number to be notified. You'll receive 911 alerts via text.

| 6:08                    |              | al 🕈 🔳 |           |  |  |
|-------------------------|--------------|--------|-----------|--|--|
| < Back                  |              |        |           |  |  |
| Enter phone or email    |              |        |           |  |  |
| Phone Email             |              |        | Email     |  |  |
| PHONE NUMBER            |              |        |           |  |  |
| US +1                   | 1 6158044347 |        | ۲         |  |  |
| View our Privacy Policy |              |        |           |  |  |
|                         | Next         |        |           |  |  |
|                         |              |        |           |  |  |
|                         |              |        |           |  |  |
|                         |              |        |           |  |  |
|                         |              |        |           |  |  |
| 1                       |              | 2.     | 3         |  |  |
| 4                       |              | 5      | 6<br>MH 0 |  |  |
| 7                       |              | 8      | 9<br>wxyz |  |  |
| PQRS + * #              |              | ο<br>0 | wxyz<br>X |  |  |
|                         |              | 0      |           |  |  |
|                         |              |        |           |  |  |
|                         |              |        | _         |  |  |

## After entering your PHONE number, tap NEXT.

Tap the appropriate images to prove you're not a robot.

You will immediately receive a confirmation code via text. Enter that code and click VERIFY.

**Register your USER NAME.** Please use your real name so we can verify you are a Kove Member. Enter a PASSWORD (save it to your records). Tap NEXT.