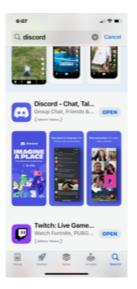

Go to the App Store and download "Discord".

| Q, discord                                                                        |                                   | O Cancel |
|-----------------------------------------------------------------------------------|-----------------------------------|----------|
|                                                                                   |                                   |          |
|                                                                                   | d - Chat, Ta<br>hat, Friends<br>) |          |
| n<br>IMAGINE<br>A PLACE                                                           |                                   |          |
| App Store                                                                         |                                   | ×        |
| Discord - Chat, Talk<br>& Hangout 193<br>Discord, Inc.<br>Offers In-App Purchases |                                   |          |
| Account: bilfpa                                                                   | m⊜yahoo.co                        | -        |
|                                                                                   | Install                           | -        |