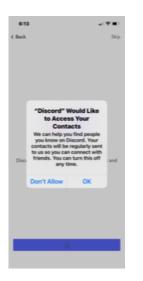

Enter you name again. Tap NEXT.

Discord will ask if you want to "Find Friends". Tap SKIP, for now (upper right).

Discord will ask for access to you contacts in order to find your friends on the site. You can do this, or not. It won't affect Kove 911.

If you grant permission to access your contacts, Discord will ask to connect with your friends. Tap SKIP, for now (upper right).

Discord will ask if you're a student. Tap "NO, I'm not interested".

You are now registered with Discord. In a few weeks, once everyone in the Kove has had a chance to register, I'll send out an "Invitation Link" that will allow you to become a member of the "Kove Estates 911" site. If you have an issue registering, contact a member of the Kove Communications Committee: