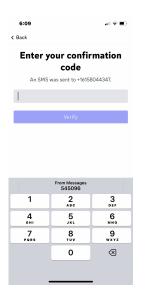

## After entering your PHONE number, tap NEXT.

Tap the appropriate images to prove you're not a robot.

You will immediately receive a confirmation code via text. Enter that code and click VERIFY.

**Register your USER NAME.** Please use your real name so we can verify you are a Kove Member. Enter a PASSWORD (save it to your records). Tap NEXT.