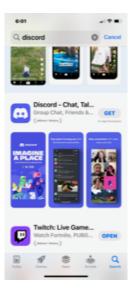

Go to the App Store and download "Discord".

| Q, discord                                                                        |                                   | O Cancel |
|-----------------------------------------------------------------------------------|-----------------------------------|----------|
|                                                                                   |                                   |          |
|                                                                                   | d - Chat, Ta<br>hat, Friends<br>) |          |
| n<br>IMAGINE<br>A PLACE                                                           |                                   |          |
| App Store                                                                         |                                   | ×        |
| Discord - Chat, Talk<br>& Hangout 193<br>Discord, Inc.<br>Offers In-App Purchases |                                   |          |
| Account: bilfpa                                                                   | m⊜yahoo.co                        | -        |
|                                                                                   | Install                           | -        |