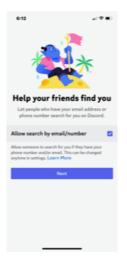

You will be asked if you want friends on Discord able to find you. You can do this or not, it doesn't effect the 911 Alerts.

| 6:12                                                                                                 |                 | al ≎ ∎) |  |  |  |
|------------------------------------------------------------------------------------------------------|-----------------|---------|--|--|--|
| < Back                                                                                               |                 |         |  |  |  |
| E                                                                                                    | Enter your name |         |  |  |  |
| Your name is used for friend requests and<br>suggestions to people you have in your contact<br>book. |                 |         |  |  |  |
| YOUR NAMI                                                                                            | E               |         |  |  |  |
| 1                                                                                                    |                 |         |  |  |  |
|                                                                                                      |                 |         |  |  |  |
|                                                                                                      |                 |         |  |  |  |
|                                                                                                      |                 |         |  |  |  |
|                                                                                                      | Next            |         |  |  |  |
|                                                                                                      |                 |         |  |  |  |
| Rose Kenneth                                                                                         |                 |         |  |  |  |
|                                                                                                      |                 |         |  |  |  |
| qwe                                                                                                  | ertyu           | іор     |  |  |  |
| a s                                                                                                  | d f g h j       | k I     |  |  |  |
| δZ                                                                                                   | x c v b n       | m 🗵     |  |  |  |
| 123                                                                                                  | space           | next    |  |  |  |
| ٢                                                                                                    |                 | Ŷ       |  |  |  |