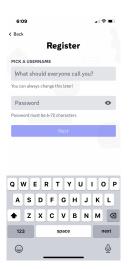

## After entering your PHONE number, tap NEXT.

Tap the appropriate images to prove you're not a robot.

You will immediately receive a confirmation code via text. Enter that code and click VERIFY.

**Register your USER NAME.** Please use your real name so we can verify you are a Kove Member. Enter a PASSWORD (save it to your records). Tap NEXT.