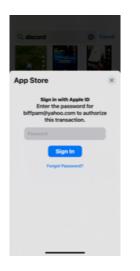

## Install "Discord" to your device.

You may need your device password to install the app.