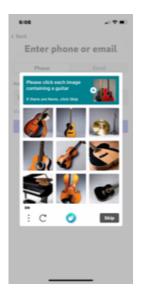

## After entering your PHONE number, tap NEXT.

Tap the appropriate images to prove you're not a robot.

You will immediately receive a confirmation code via text. Enter that code and click VERIFY.

**Register your USER NAME.** Please use your real name so we can verify you are a Kove Member. Enter a PASSWORD (save it to your records). Tap NEXT.