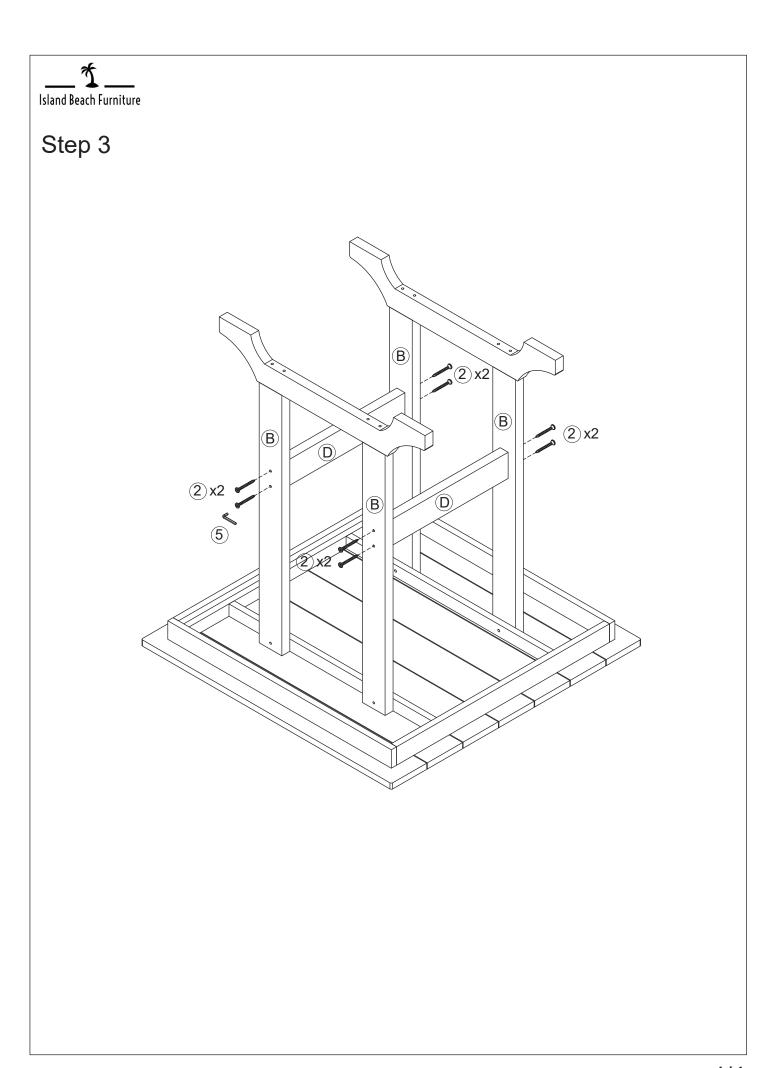

## Island Beach Furniture





## PRE-ASSEMBLY PREPARATION

## WARNING! DO NOT LET CHILDREN PLAY IN OR AROUND THE UNIT DUE TO THE POSSIBLE RISK OF FINGER ENTRAPMENT

- Please read through this instruction before beginning assembly.
- Two adults assembly is recommended.
- Clear out the space for assembly and lay out all parts base on Parts List, extra room will allow you to easily determine if all the pieces are present.
- Save all packing materials until assembly is complete to avoid accidentally discarding smaller parts or hardware.
- Keep small parts and pieces away from children until fully assembly.
- Do not fully tighten the bolts until all have been inserted and hand tightened.
- Please check for any loose screws and tighten them before use.