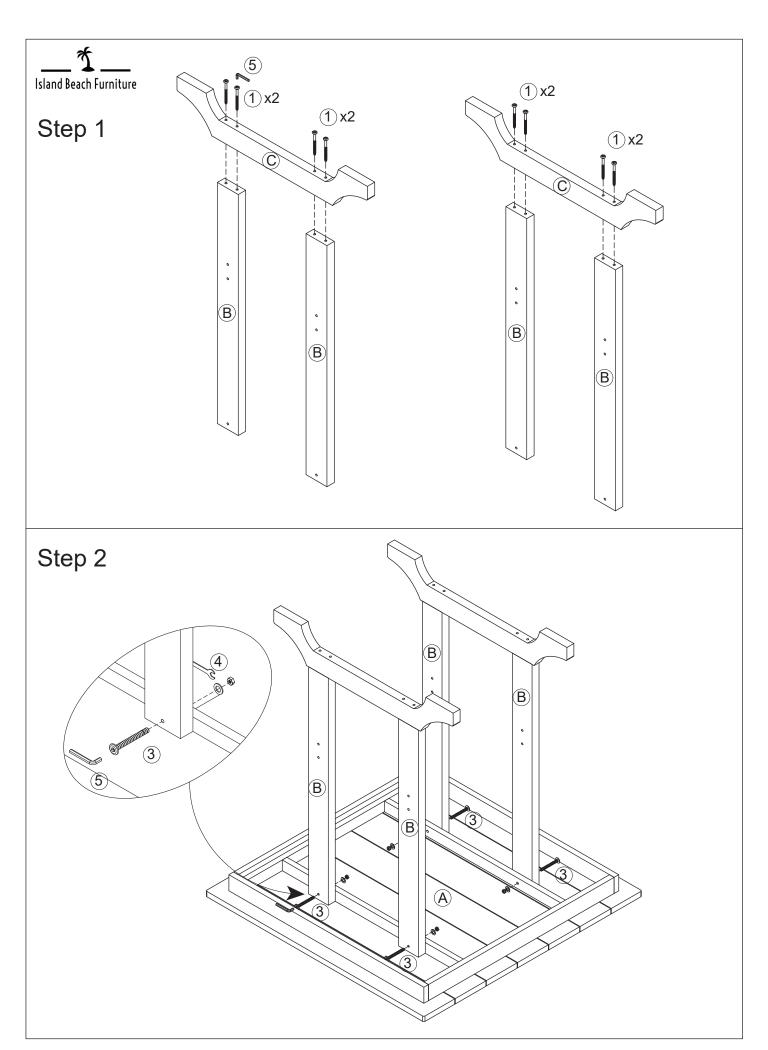

## Island Beach Furniture





## PRE-ASSEMBLY PREPARATION

## WARNING! DO NOT LET CHILDREN PLAY IN OR AROUND THE UNIT DUE TO THE POSSIBLE RISK OF FINGER ENTRAPMENT

- Please read through this instruction before beginning assembly.
- Two adults assembly is recommended.
- Clear out the space for assembly and lay out all parts base on Parts List, extra room will allow you to easily determine if all the pieces are present.
- Save all packing materials until assembly is complete to avoid accidentally discarding smaller parts or hardware.
- Keep small parts and pieces away from children until fully assembly.
- Do not fully tighten the bolts until all have been inserted and hand tightened.
- Please check for any loose screws and tighten them before use.