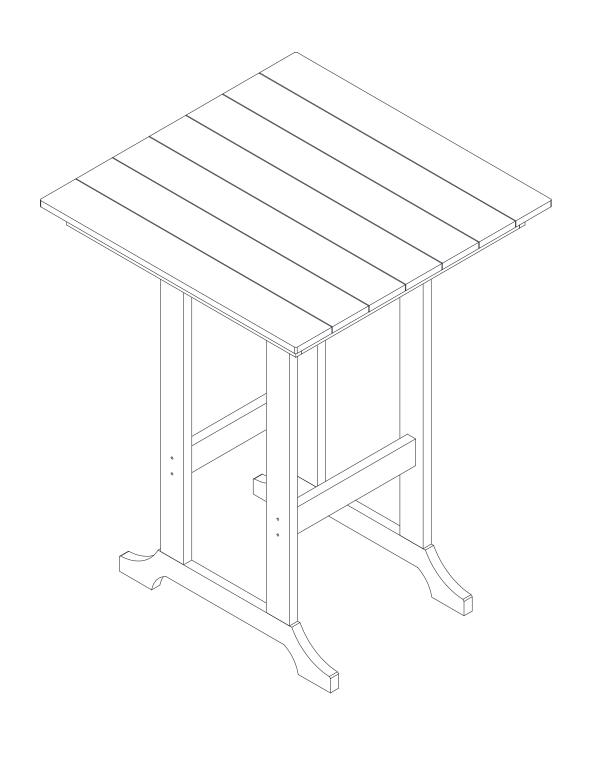

## Island Beach Furniture





## PRE-ASSEMBLY PREPARATION

## WARNING! DO NOT LET CHILDREN PLAY IN OR AROUND THE UNIT DUE TO THE POSSIBLE RISK OF FINGER ENTRAPMENT

- Please read through this instruction before beginning assembly.
- Two adults assembly is recommended.
- Clear out the space for assembly and lay out all parts base on Parts List, extra room will allow you to easily determine if all the pieces are present.
- Save all packing materials until assembly is complete to avoid accidentally discarding smaller parts or hardware.
- Keep small parts and pieces away from children until fully assembly.
- Do not fully tighten the bolts until all have been inserted and hand tightened.
- Please check for any loose screws and tighten them before use.