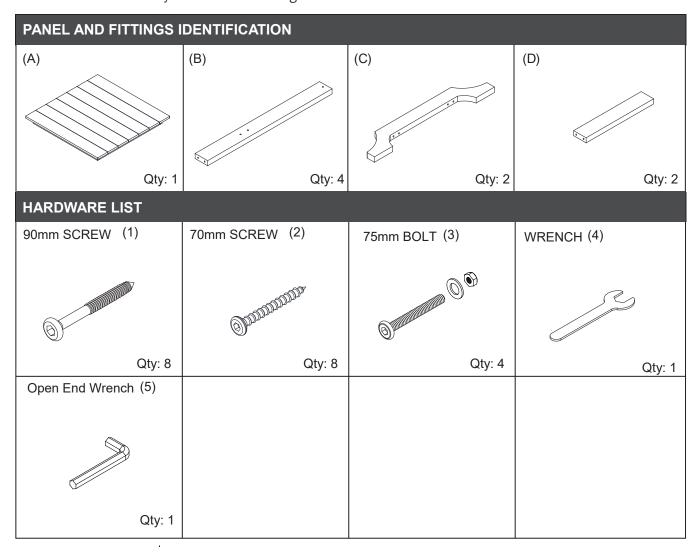

## Island Beach Furniture





## PRE-ASSEMBLY PREPARATION

## WARNING! DO NOT LET CHILDREN PLAY IN OR AROUND THE UNIT DUE TO THE POSSIBLE RISK OF FINGER ENTRAPMENT

- Please read through this instruction before beginning assembly.
- Two adults assembly is recommended.
- Clear out the space for assembly and lay out all parts base on Parts List, extra room will allow you to easily determine if all the pieces are present.
- Save all packing materials until assembly is complete to avoid accidentally discarding smaller parts or hardware.
- Keep small parts and pieces away from children until fully assembly.
- Do not fully tighten the bolts until all have been inserted and hand tightened.
- Please check for any loose screws and tighten them before use.