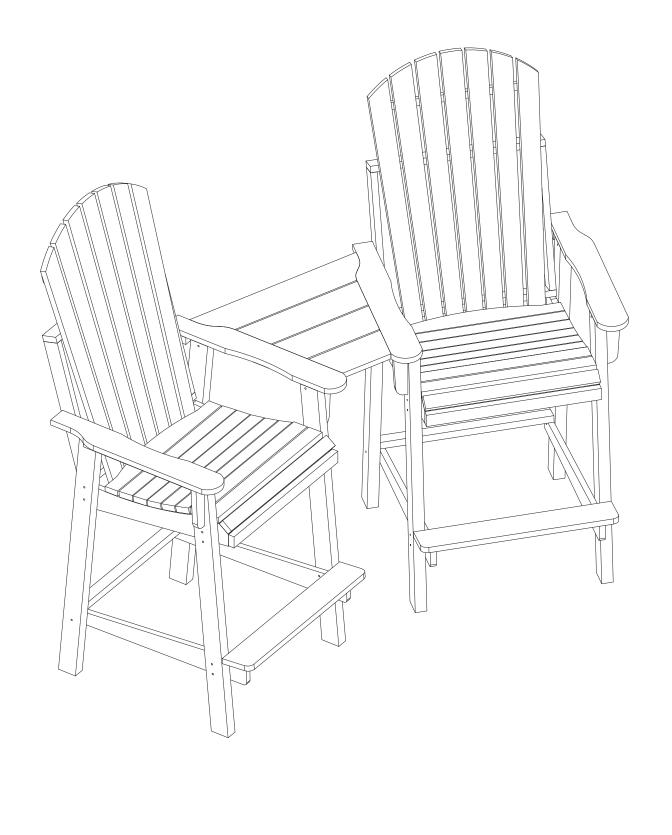

## Island Beach Furniture





## **PRE-ASSEMBLY PREPARATION**

- Please read through this instruction before beginning assembly.
- Two adults assembly is recommended.
- Clear out the space for assembly and lay out all parts base on Parts List, extra room will allow you to easily determine if all the pieces are present.
- Save all packing materials until assembly is complete to avoid accidentally discarding smaller parts or hardware.
- Keep small parts and pieces away from children until fully assembly.
- Do not fully tighten the bolts until all have been inserted and hand tightened.
- Please check for any loose screws and tighten them before use.