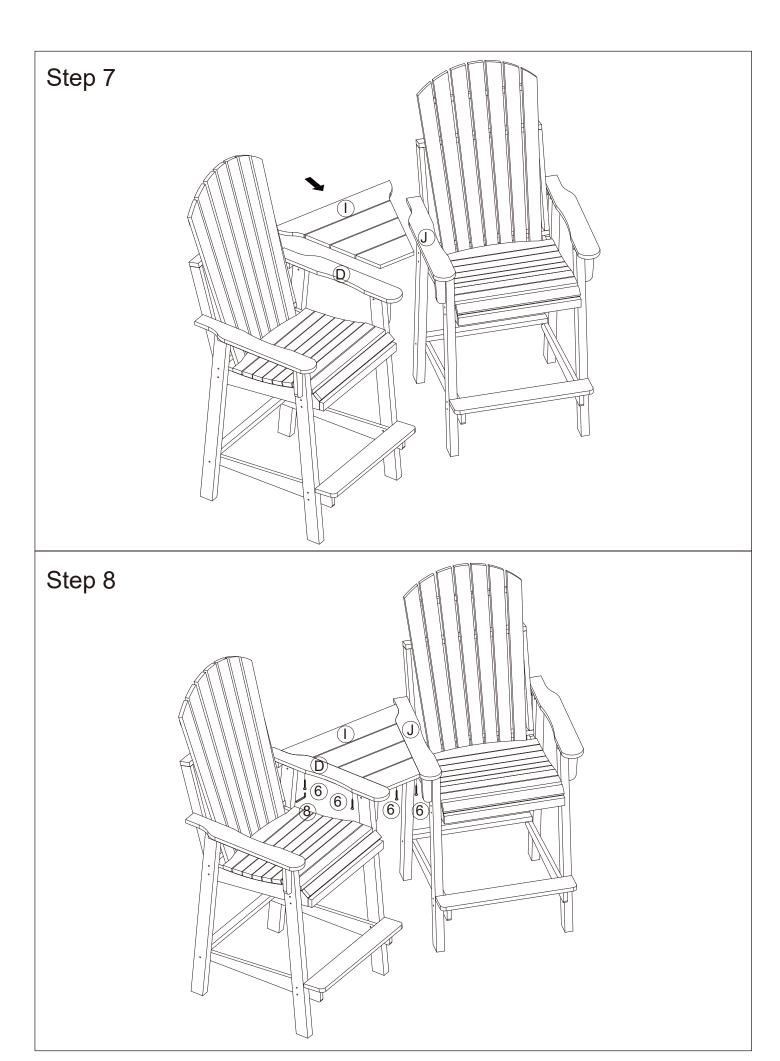

## **PRE-ASSEMBLY PREPARATION**

- Please read through this instruction before beginning assembly.
- Two adults assembly is recommended.
- Clear out the space for assembly and lay out all parts base on Parts List, extra room will allow you to easily determine if all the pieces are present.
- Save all packing materials until assembly is complete to avoid accidentally discarding smaller parts or hardware.
- Keep small parts and pieces away from children until fully assembly.
- Do not fully tighten the bolts until all have been inserted and hand tightened.
- Please check for any loose screws and tighten them before use.