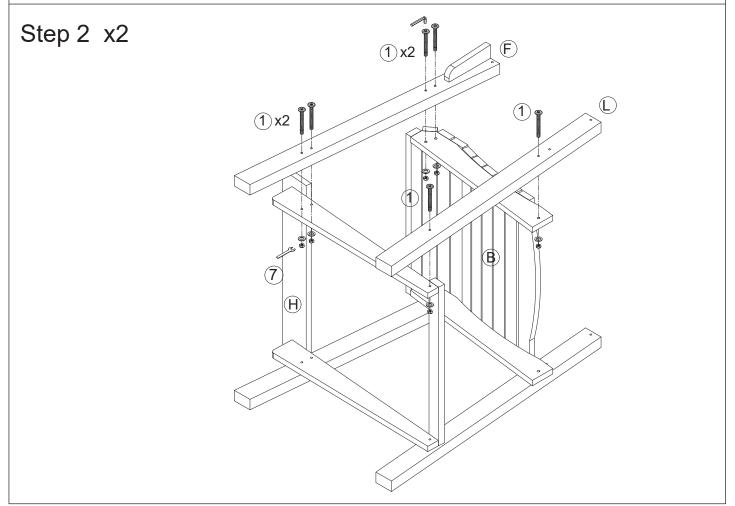

## **PRE-ASSEMBLY PREPARATION**

- Please read through this instruction before beginning assembly.
- Two adults assembly is recommended.
- Clear out the space for assembly and lay out all parts base on Parts List, extra room will allow you to easily determine if all the pieces are present.
- Save all packing materials until assembly is complete to avoid accidentally discarding smaller parts or hardware.
- Keep small parts and pieces away from children until fully assembly.
- Do not fully tighten the bolts until all have been inserted and hand tightened.
- Please check for any loose screws and tighten them before use.