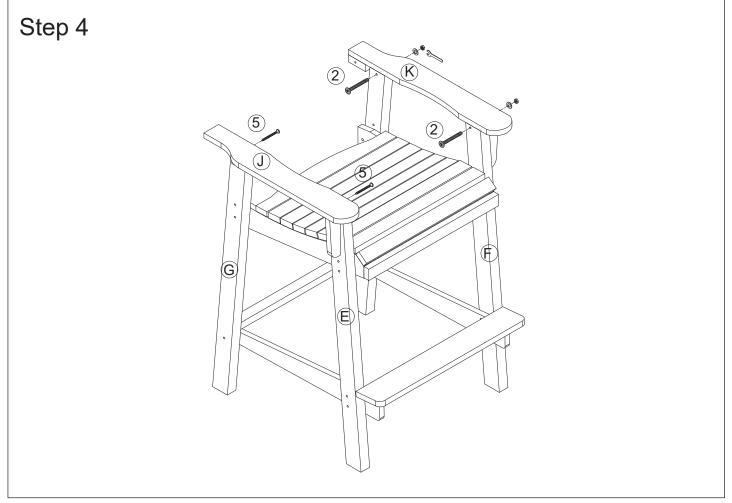

## **PRE-ASSEMBLY PREPARATION**

- Please read through this instruction before beginning assembly.
- Two adults assembly is recommended.
- Clear out the space for assembly and lay out all parts base on Parts List, extra room will allow you to easily determine if all the pieces are present.
- Save all packing materials until assembly is complete to avoid accidentally discarding smaller parts or hardware.
- Keep small parts and pieces away from children until fully assembly.
- Do not fully tighten the bolts until all have been inserted and hand tightened.
- Please check for any loose screws and tighten them before use.