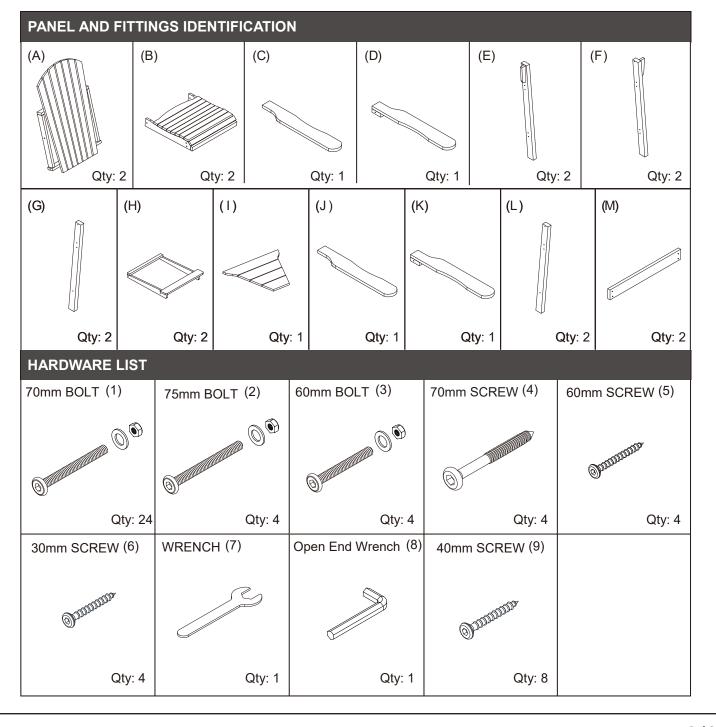

## **PRE-ASSEMBLY PREPARATION**

- Please read through this instruction before beginning assembly.
- Two adults assembly is recommended.
- Clear out the space for assembly and lay out all parts base on Parts List, extra room will allow you to easily determine if all the pieces are present.
- Save all packing materials until assembly is complete to avoid accidentally discarding smaller parts or hardware.
- Keep small parts and pieces away from children until fully assembly.
- Do not fully tighten the bolts until all have been inserted and hand tightened.
- Please check for any loose screws and tighten them before use.