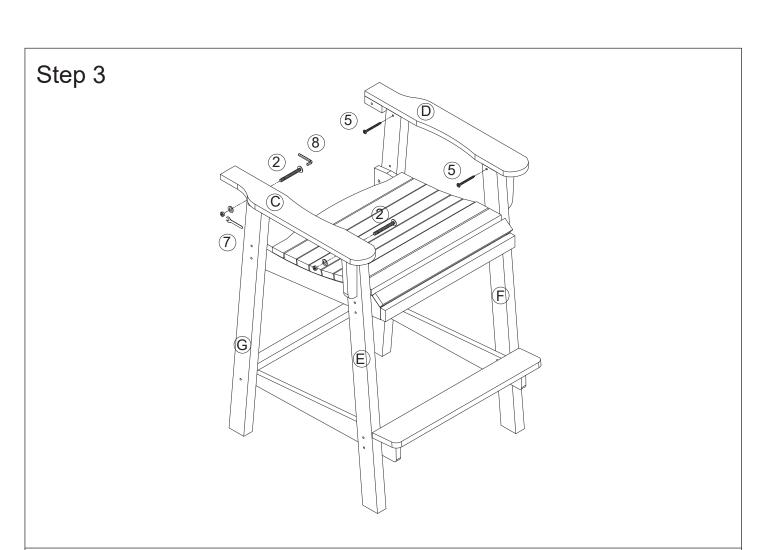

## **PRE-ASSEMBLY PREPARATION**

- Please read through this instruction before beginning assembly.
- Two adults assembly is recommended.
- Clear out the space for assembly and lay out all parts base on Parts List, extra room will allow you to easily determine if all the pieces are present.
- Save all packing materials until assembly is complete to avoid accidentally discarding smaller parts or hardware.
- Keep small parts and pieces away from children until fully assembly.
- Do not fully tighten the bolts until all have been inserted and hand tightened.
- Please check for any loose screws and tighten them before use.