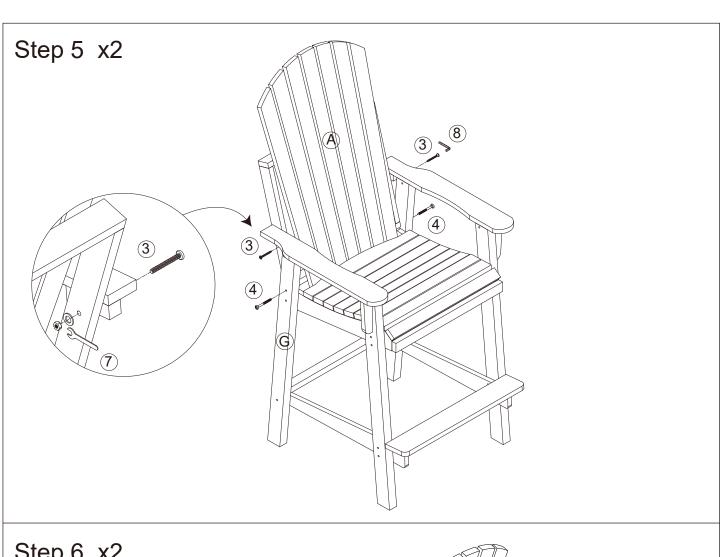

## **PRE-ASSEMBLY PREPARATION**

- Please read through this instruction before beginning assembly.
- Two adults assembly is recommended.
- Clear out the space for assembly and lay out all parts base on Parts List, extra room will allow you to easily determine if all the pieces are present.
- Save all packing materials until assembly is complete to avoid accidentally discarding smaller parts or hardware.
- Keep small parts and pieces away from children until fully assembly.
- Do not fully tighten the bolts until all have been inserted and hand tightened.
- Please check for any loose screws and tighten them before use.