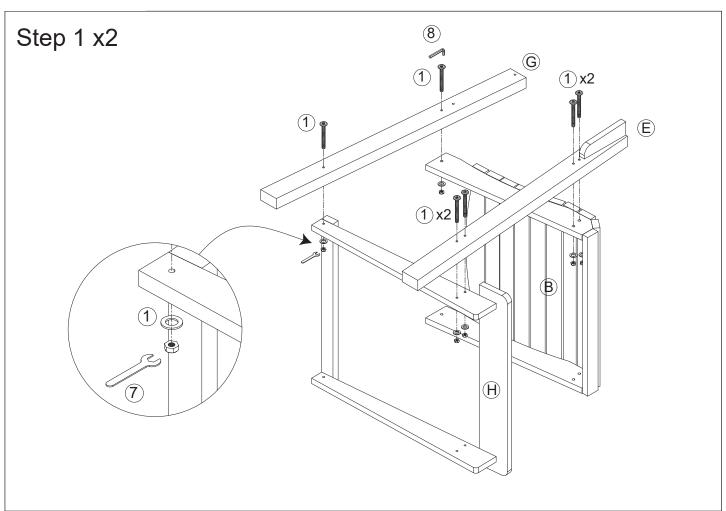

## **PRE-ASSEMBLY PREPARATION**

- Please read through this instruction before beginning assembly.
- Two adults assembly is recommended.
- Clear out the space for assembly and lay out all parts base on Parts List, extra room will allow you to easily determine if all the pieces are present.
- Save all packing materials until assembly is complete to avoid accidentally discarding smaller parts or hardware.
- Keep small parts and pieces away from children until fully assembly.
- Do not fully tighten the bolts until all have been inserted and hand tightened.
- Please check for any loose screws and tighten them before use.