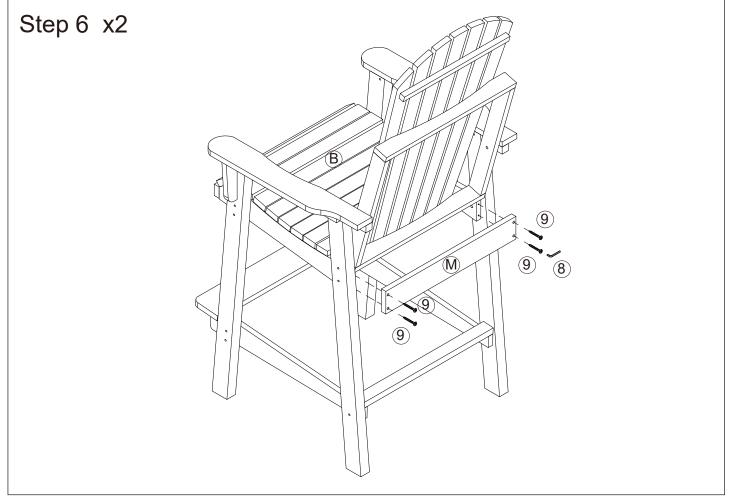

## **PRE-ASSEMBLY PREPARATION**

- Please read through this instruction before beginning assembly.
- Two adults assembly is recommended.
- Clear out the space for assembly and lay out all parts base on Parts List, extra room will allow you to easily determine if all the pieces are present.
- Save all packing materials until assembly is complete to avoid accidentally discarding smaller parts or hardware.
- Keep small parts and pieces away from children until fully assembly.
- Do not fully tighten the bolts until all have been inserted and hand tightened.
- Please check for any loose screws and tighten them before use.