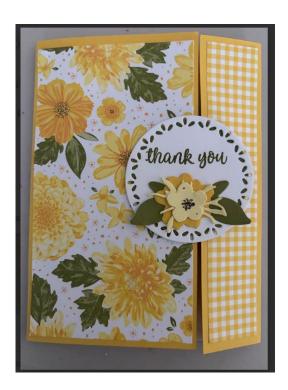

### Cardmaking with Stampin' Up and Georgia DeJesus

We will be making a fun fold card using the Delightful Wishes Bundle! There will be 4 different designs, you will get one kit with everything you need to create 1 card.

## Supplies needed:

Tape Runner Bone Folder

#### Measurements:

Base: Colored Cardstock 5 1/2" x 8 1/2" scored at 1

1/4" x 5 1/2"

Inside: Basic White Cardstock 4" x 5 1/4"

Layer on base: Designer Series Paper 2 3/4" x 5 1/4",

1" x 5 1/4"

#### **Products used:**

Delightful Wishes Bundle Floral Delight 12" x 12" Designer Series Paper Spotlight On Nature Dies Basic White Cardstock Old Olive Cardstock & Ink

Lemon Lolly Cardstock & Ink
Daffodil Yellow Cardstock & Ink
Early Espresso Writing Marker