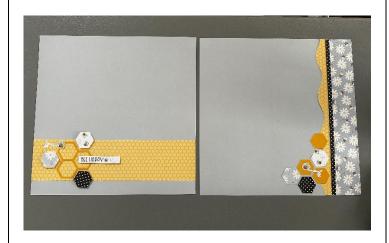

### Echo Park Bee Happy paper

• Trim zip strip from bottom of background papers. Save to use for titles.

#### For the Left Side:

- Apply 3" honey comb paper to background
- Apply honey comb die cut about 2" from left edge. Die cut is from Cricut Design Space
- Apply three hexagon die cuts. Use foam squares for dimension. Embellish with bumblebee sticker from the sheet in the Echo Park Kit. Use zip strip title or a title from the Ephemera pack.

#### For the Right Side:

- Attach the scalloped honey comb paper to the blue daisy paper. Use the black polka dot strip to hide the seam.
- Place the remaining hexagon die cuts in a pattern using foam squares on the printed cuts for dimension.
- Embellish with a bumblebee sticker from the sheet in the Echo Park Kit.

Coordinating pieces are available for sale from Cropical Getaways along with some single sheet papers.