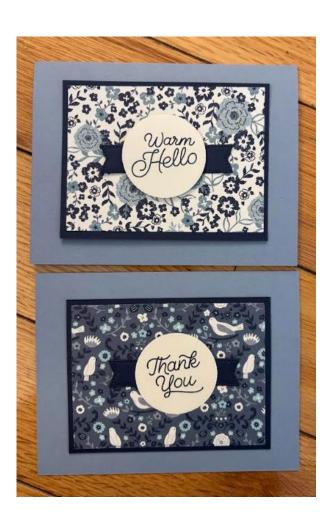

# Cardmaking with Stampin' Up and Georgia DeJesus

This kit contains enough supplies to make one of the cards above, I have the Night of Navy ink and stamp set used so you can choose which sentiment you would like to put on your card.

- Base: Boho Blue card: 5-1/2" x 8-1/2" scored at 4-1/4"
- 1<sup>st</sup> Layer: Night of Navy Mat: 3-1/4" x 4-1/4"
- 2<sup>nd</sup> Layer Countryside Inn Floral paper: 3" x 4" onto Night of Navy Mat
- 3<sup>rd</sup> Place Night Of Navy Banner in middle
- 4<sup>th</sup> Place Basic White Circle: 1 -3/4" with sentiment in middle of banner (used dimensional's optional)

#### **Products Used:**

Boho Blue, Night Of Navy & Basic White 8 1/2" X 11" Cardstock

Countryside Inn 12" X 12" Designer Series Paper Night Of Navy Classic Stampin' Pad Circle Sayings Photopolymer Stamp Set Stylish Shapes Dies Stampin' Cut & Emboss Machine Dimensionals, Adhesive, Paper trimmer, Bone folder