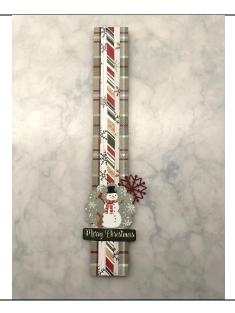

Coordinating Border using Echo Park Christmas
Time Paper

- Layer the 3 cut strips
- Apply the 2 Ephemera die cuts using a foam square for dimension.
- Apply the die cut snowflake (from the Ziploc bag) under the Ephemera.

Coordinating pieces are available for sale from Cropical Getaways along with some single sheet paper.