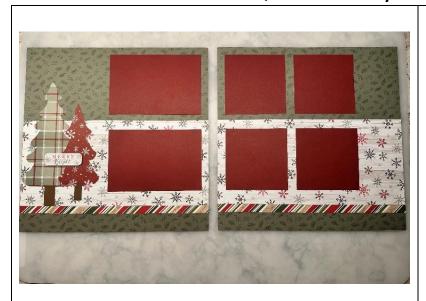

#### **Cropical Getaways Page Layout**

Echo Park Christmas Time paper. Trees can be reversed with the alternate print on the back of the trees.

- Apply snowflake paper 1.5" from bottom of page.
- Apply the 1/2" striped border
- Apply tree die cuts. Stems are in the small Ziploc bag. Trees were cut from Cricut Design Space
- Kit includes Ephemera. Apply desired saying and any further embellishments.
- One plain piece of cardstock is included for photo mats. Don't forget to save the zip strip from the cardstock. You can use the piece on a card or the words as a title.

Coordinating Border using Echo Park Christmas
Time Paper

- Layer the 3 cut strips
- Apply the 2 Ephemera die cuts using a foam square for dimension.
- Apply the die cut snowflake (from the Ziploc bag) under the Ephemera.

Coordinating pieces are available for sale from Cropical Getaways along with some single sheet paper.