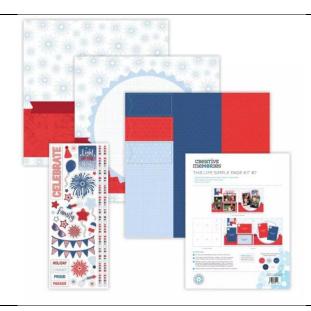

#### **Creative Memories Life is Simple Page Kit #7**

- Kit has an instruction sheet contained inside
- Creative Memories offers a monthly kit comes with papers, stickers and instructions to create two (2) quick-andeasy 12x12 pages!
- See Sue Barracini for more information on a subscription plan