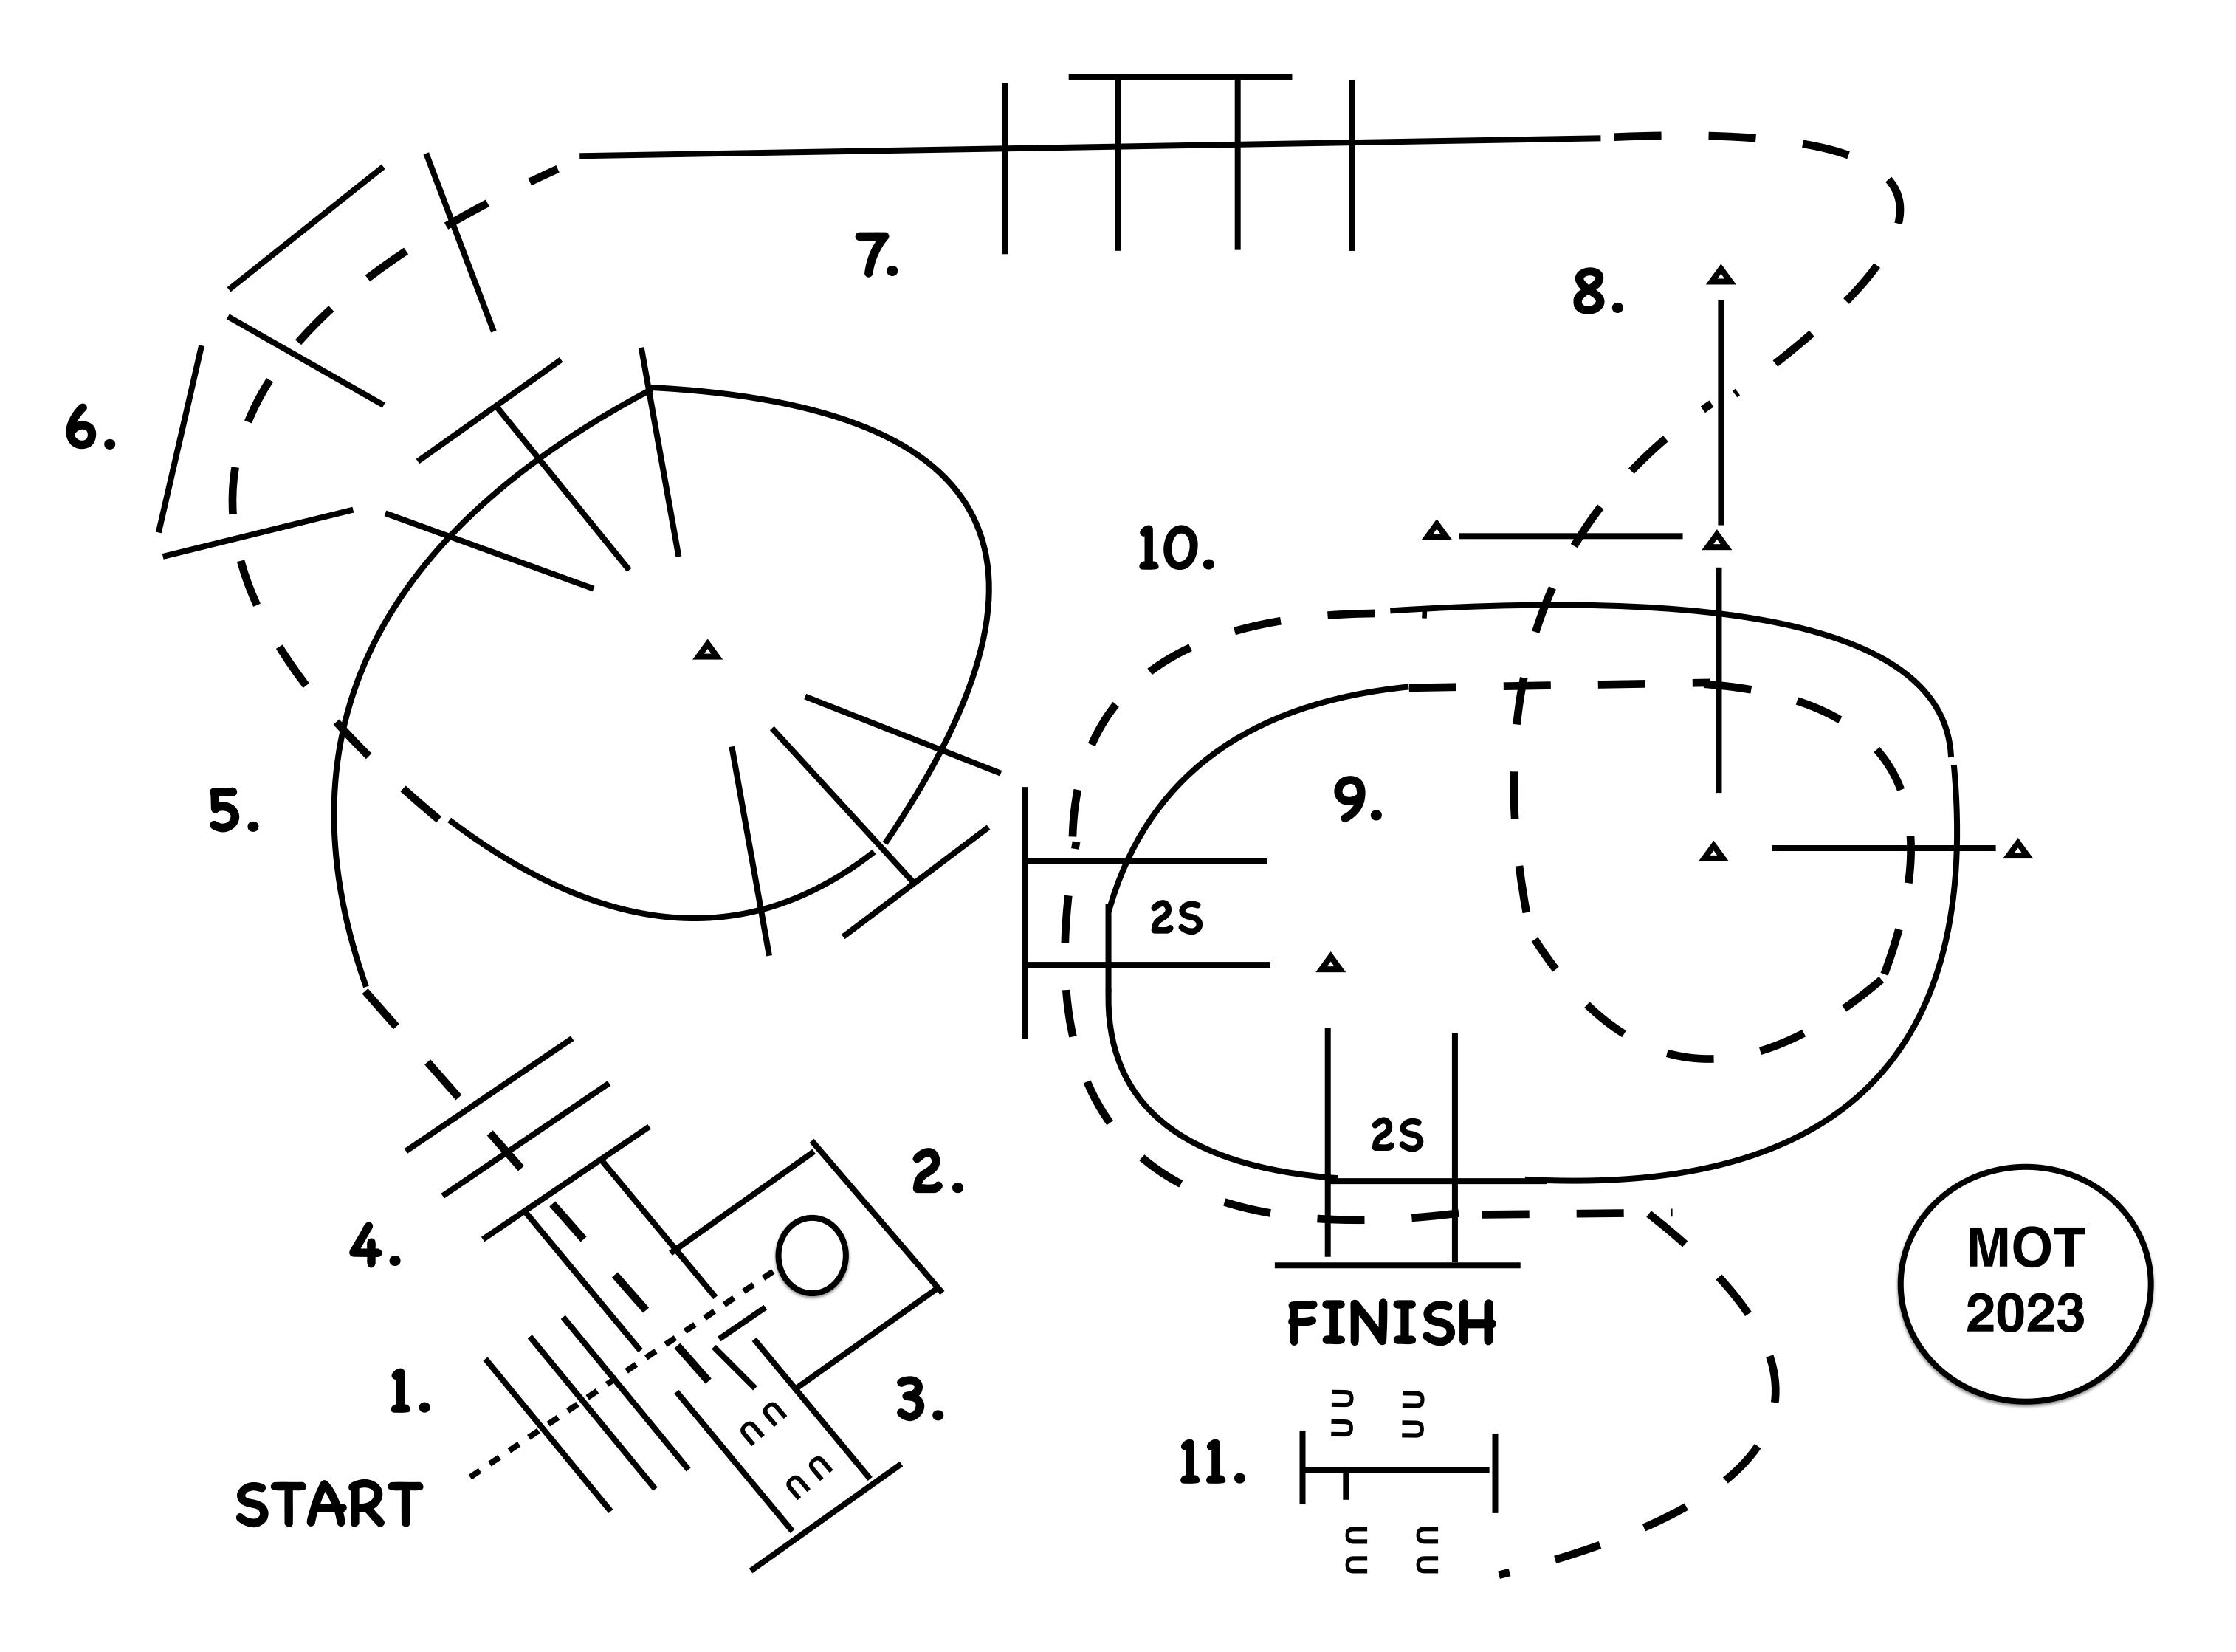

# ALL AM/SEL/YOUTH TRAIL CLASSES

TIM S. KIMURA. COPYRIGHT 2023. ALL RIGHTS RESERVED.

- **1. WALK OVER POLES AND WALK INTO CHUTE**
- 2. EXECUTE A 360 TURN EITHER WAY
- 3. BACK OUT GAP, BACK AROUND CORNER.
- 4. JOG OUT CHUTE AND JOG OVER POLES.
- 5. LOPE OVER POLES (RIGHT LEAD).
- 6. BREAK TO THE JOG, JOG OVER POLES.
- 7. LOPE OVER POLES (RIGHT LEAD).
- 8. BREAK TO THE JOG, JOG THROUGH SERPENTINE, JOG OVER POLES.

#### 9. LOPE OVER POLES (LEFT LEAD).

#### 10. BREAK TO THE JOG, JOG OVER POLES, JOG UP TO GATE.

#### 11. WORK GATE RIGHT HAND, WALK OVER POLE, CLOSE GATE.