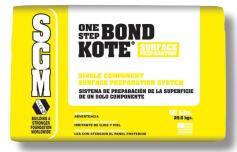

**BOND KOTE** is available in both a single component (One-Step) just add water system or the original two-part resin and powder system.

JUST ADD WATE

Bond Kote and One-Step Bond Kote are registered trademarks of SGM, Inc. Use of these trademarks without prior written consent is prohibited. **BOND KOTE** powder and resin is produced to SGM's exact and rigorous quality control standards. Only the highest quality raw materials and ingredients are used in the manufacturing process of SGM's **BOND KOTE** Surface Preparation System. You can rest assured, from job to job, you will get the best bond possible.