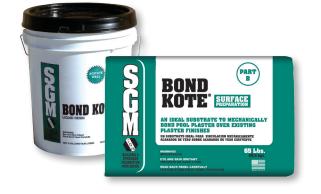

**BOND KOTE** is available in both a single component (One-Step) just add water system or the original two-part resin and powder system.

JUST ADD WATE

Bond Kote and One-Step Bond Kote are registered trademarks of SGM, Inc. Use of these trademarks without prior written consent is prohibited. **BOND KOTE** powder and resin is produced to SGM's exact and rigorous quality control standards. Only the highest quality raw materials and ingredients are used in the manufacturing process of SGM's **BOND KOTE** Surface Preparation System. You can rest assured, from job to job, you will get the best bond possible.