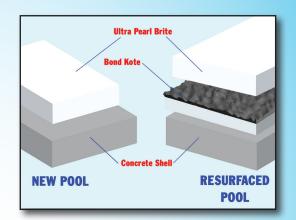

SGM, Inc. has duplicated nature's beauty and elegance in Ultra Pearl Brite High Performance Pool Plaster. This stateof-the-art pre-blended pool finish designed to provide an exceptionally smooth, radiant white and durable pool finish.

Unlike traditional pool plasters which have a history of discoloration, delamination and etching... Ultra Pearl Brite's unique formulation of the whitest marble aggregates, premium white Portland cement and performance enhancing admixtures provides the strongest and whitest marble finish in the industry. Ultra Pearl Brite's premium marble aggregates provides years of beauty and enjoyment.