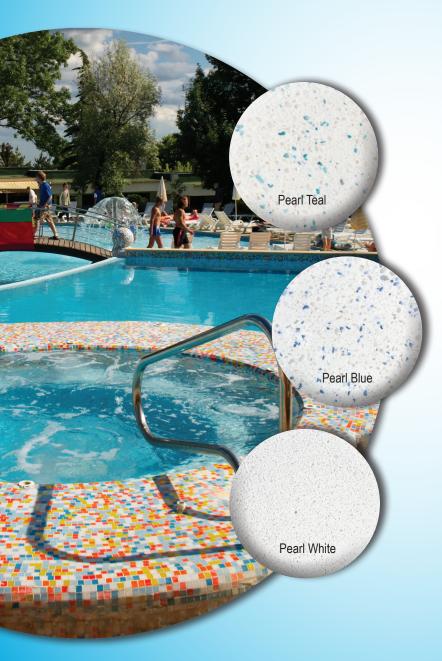

## Ultra White, Ultra Durable Ultra Smooth, Ultra Affordable...

There are few things in nature that are more brilliant than the beauty of a pearl. The flawless texture, the way the light catches the surface or the way it feels to the touch. Simple Perfection.

SGM, Inc. has duplicated nature's beauty and elegance in Ultra Pearl Brite High Performance Pool Plaster. This stateof-the-art pre-blended pool finish designed to provide an exceptionally smooth, radiant white and durable pool finish.

Unlike traditional pool plasters which have a history of discoloration, delamination and etching... Ultra Pearl Brite's unique formulation of the whitest marble aggregates, premium white Portland cement and performance enhancing admixtures provides the strongest and whitest marble finish in the industry. Ultra Pearl Brite's premium marble aggregates provides years of beauty and enjoyment.