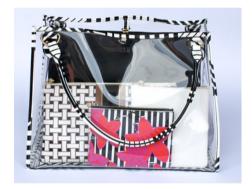

#### The OTG|247 Nudie Tote

- Gives visual example of an organized tote
- Trim is the same water-resistant material as liner of the bags