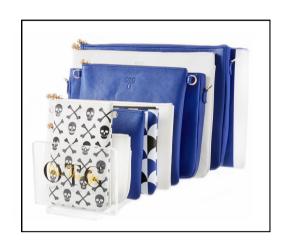

## The OTG|247 Display

- Clean, sleek look
- Requires 20"x20" square with a height of 14"
- Stable & easy to display sizes chosen
- Adjustable
- Includes 2 front plates, simple logo & graph image