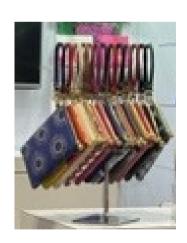

## Straps

- Straps can easily get messy when hanging outside of the bag, we recommend to keep the straps inside it's corresponding bag
- For the #1, a t-stand is a clean look with the long strap inside
- $\bullet$  For the #6, #7 & #9, a floor t-stand is also a clean look