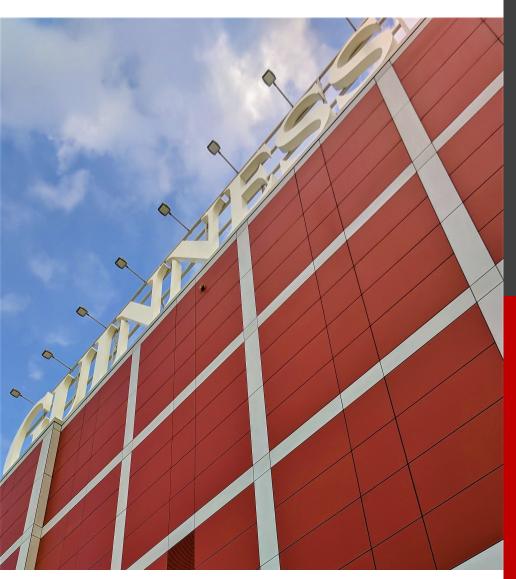

#### **Morin**®

Architectural Metal Wall & Roof Systems

**Dri-Design®**Single-Skin Pressure Equalized Metal Rainscreen Systems