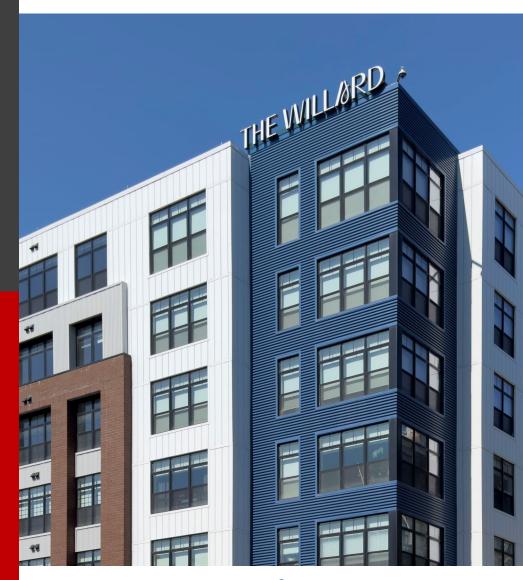

#### **Morin**®

Architectural Metal Wall & Roof Systems

**Dri-Design®**Single-Skin Pressure Equalized Metal Rainscreen Systems