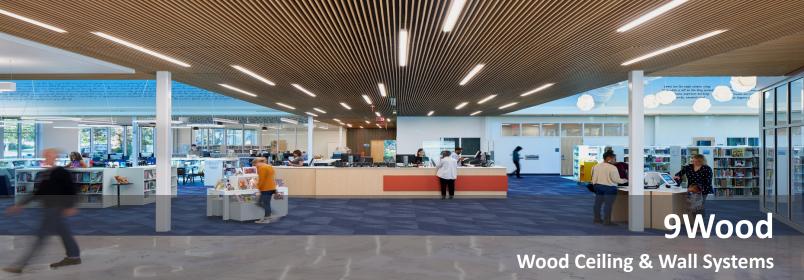

Glass Mat Sheathing and Metal Mesh, ISAarchitectural is a leading design & supply resource for architects and contractors considering any type of Rainscreen Cladding or Screenwall System.

ISAarchitectural specializes in Interior Ceiling & Wall Solutions. We provide comprehensive design assistance to architects and contractors working with Wood Ceiling & Walls, Metal Ceiling & Wall Systems, Architectural Mesh, Specialty Metal Products, and Decorative Laminates.