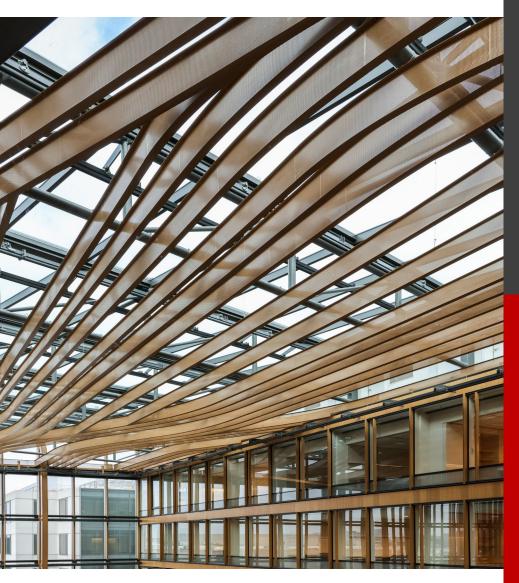

## **Morin®**

Architectural Metal Wall & Roof Systems

**Dri-Design**®
Single-Skin Pressure Equalized Metal Rainscreen Systems