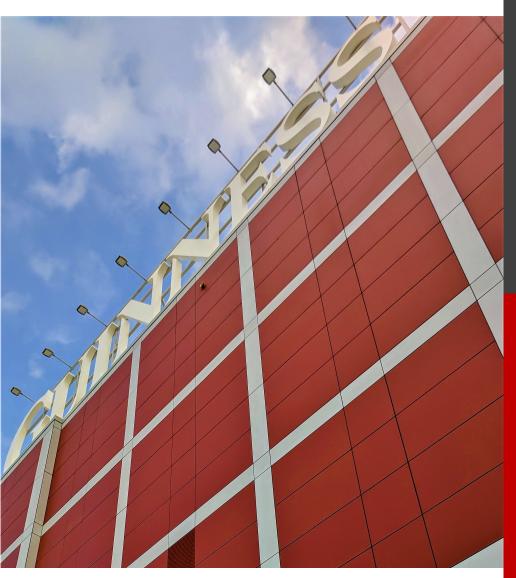

## **Morin®**

Architectural Metal Wall & Roof Systems

**Dri-Design**®
Single-Skin Pressure Equalized Metal Rainscreen Systems