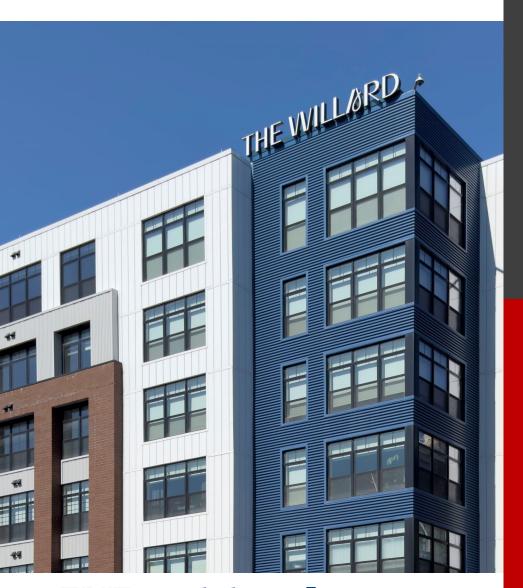

### **Morin®**

**Architectural Metal Wall & Roof Systems** 

### **ACM Rainscreen Panel Systems**