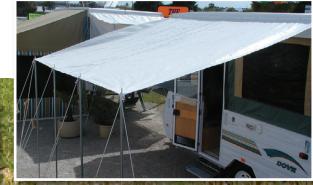

# **Kitchen Awning**

Designed to protect the Kitchen side of your Camper from the rain or sun, also provides extra privacy.