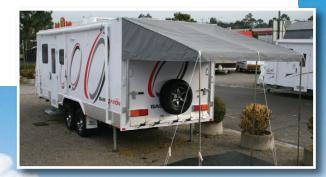

#### **Deluxe Awning**

Made from a Heavy Duty canvas with a full steel frame designed to add walls later if you wish to convert to a full annexe.