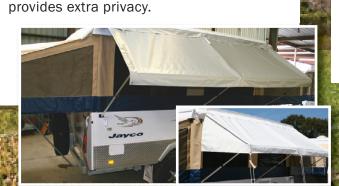

# **Kitchen Awning**

Designed to protect the Kitchen side of your Camper from the rain or sun, also provides extra privacy.