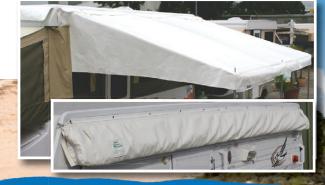

### **Bag Awning**

A great option for convenience and versatility. This awning is made from a durable White PVC and rolls back into the bag and remains on the van after each use. Great if storage is an issue. Comes in Standard (walls cannot be added) or

Deluxe (Walls can be added).