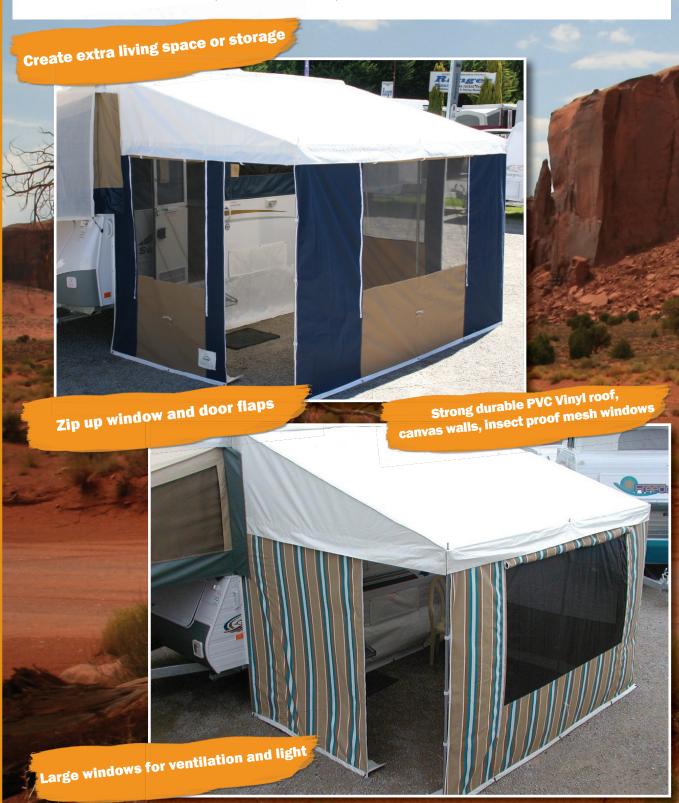

## No.1 for Annexes

Create extra living space or storage by adding an Bag Awning & Walls. We offer an extensive range of design options and colours to choose from. Every job is custom measured and made to suit your van with the added convenience of an onsite fit & measure service.

Walls velcro to roof, each wall is conveniently made separately so you have maximum versatility when setting them up as you can use your walls independently or just use the roof for an awning.

Various extras can be added to your annexe to suit your individual needs.