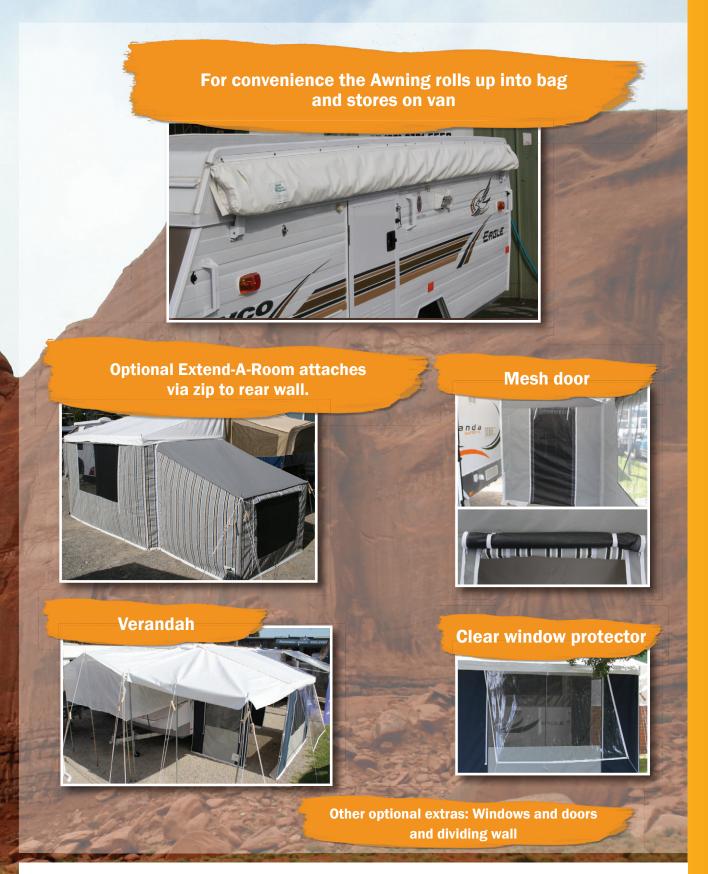

Walls velcro to roof, each wall is conveniently made separately so you have maximum versatility when setting them up as you can use your walls independently or just use the roof for an awning.

Various extras can be added to your annexe to suit your individual needs.