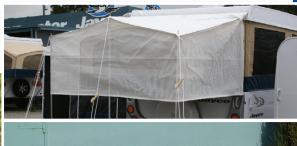

# Bag Flys

Bag Flys are Bed End Flys with the added convenience of rolling back into a bag which is stored on the van.