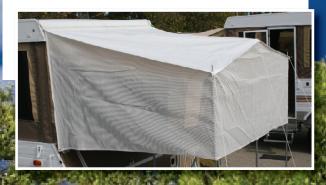

### **Bed End Flys**

Bed End Flys with shadecloth sides slide onto a rope track on the camper and provide shade and privacy to the bed end.