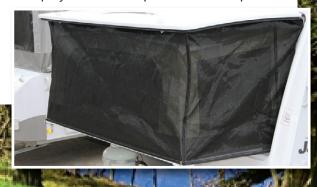

## **Privacy Screens**

Privacy Screens are designed for Expanda Vans which already have a hard lid on the bed end. They simply attach to the underside of the hard lid and create shade and privacy to the bed end. With the choice of black/ white shadecloth or can be made from a white polyfabric if rain protection is required.