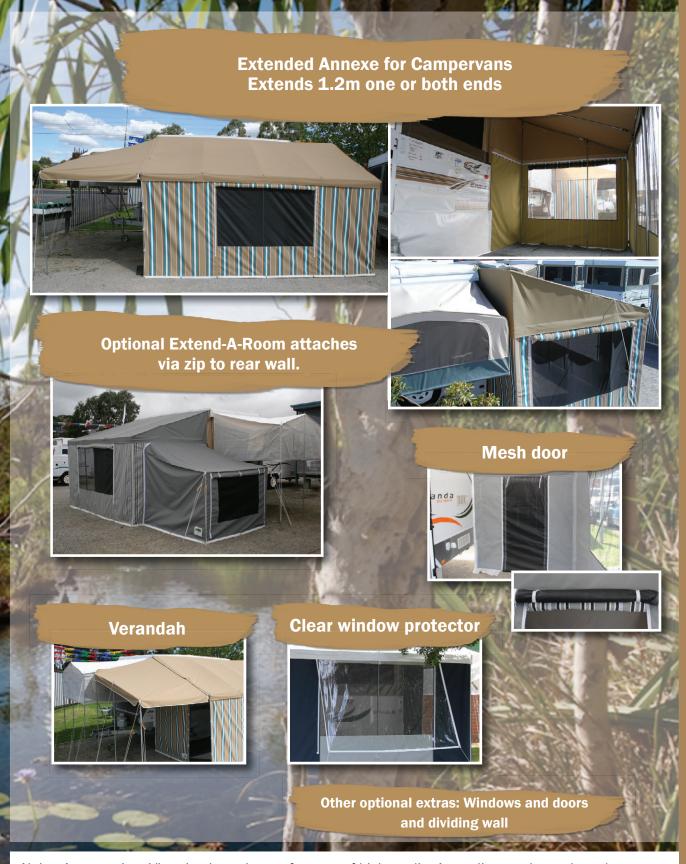

Various extras can be added to your annexe to suit your individual needs.

CARAVAN INDUSTRY

Alpine Annexes is a Victorian based manufacturer of high quality Australian made products/ accessories for caravans. We have over 35 years experience and have a solid reputation in the Caravanning Community and the Caravan Trade. You can purchase in confidence knowing your products are locally made out of quality materials designed to withstand the Australian climate backed by a guarantee and support service second to none. Our products are custom made so you can be assured of an outstanding result for every product. Designed so you can truly enjoy your holiday outdoors..