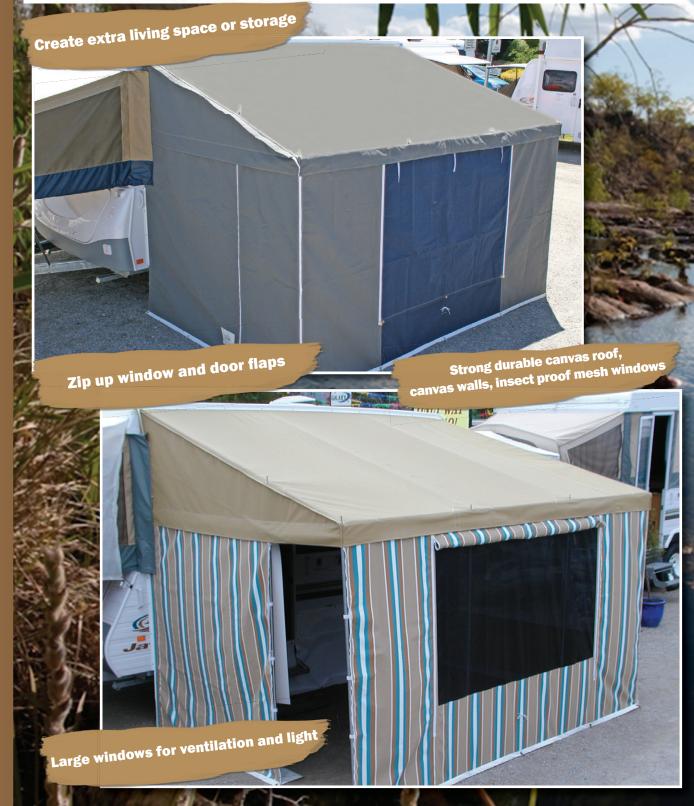

## No.1 for Annexes

Create extra living space or storage by adding an annexe. We offer an extensive range of design options and colours to choose from. Every job is custom measured and made to suit your van with the added convenience of an onsite fit & measure service.

Walls zip to roof, each wall is conveniently made separately so you have maximum versatility when setting them up as you can use your walls independently or just use the roof for an awning. Annexes come with a full steel frame, ropes and pegs.

Various extras can be added to your annexe to suit your individual needs.

CARAVAN INDUSTRY

Alpine Annexes is a Victorian based manufacturer of high quality Australian made products/ accessories for caravans. We have over 35 years experience and have a solid reputation in the Caravanning Community and the Caravan Trade. You can purchase in confidence knowing your products are locally made out of quality materials designed to withstand the Australian climate backed by a guarantee and support service second to none. Our products are custom made so you can be assured of an outstanding result for every product. Designed so you can truly enjoy your holiday outdoors..