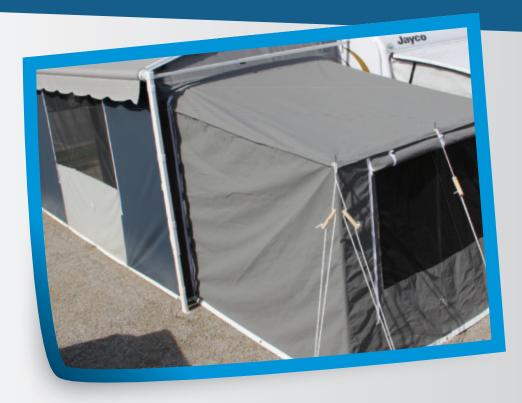

# ROLL OUT AWNING ANNEXES

# PREMIUM QUALITY AWNING WALLS

## Convert your Roll Out Awning into a complete annexe by adding walls.

We have an extensive range of design options and colours to choose from. Every job is custom measured and made to suit your van.

Walls are attached with an easy to use Anti-Flap Kit. This method of attachment provides a secure and robust fit. The Anti-Flap Kit can also be used without setting up walls to brace the awning and protect it from damaging winds. Curved Rafters can be added for extra support to the awning.

Alpine Annexes are custom made to your individual requirements, therefore, windows and doors can be placed wherever you would like them, if you would like more windows or doors we can quote for these as well, you also have a choice of colours you would like. With every product being custom made locally you can be assured of an outstanding result for every product designed so you can truly enjoy your holiday outdoors.

Each wall is conveniently made separately so you have maximum versatility when setting them up as you can use your walls independently.

Various extras can be added to your walls to suit your individual needs.