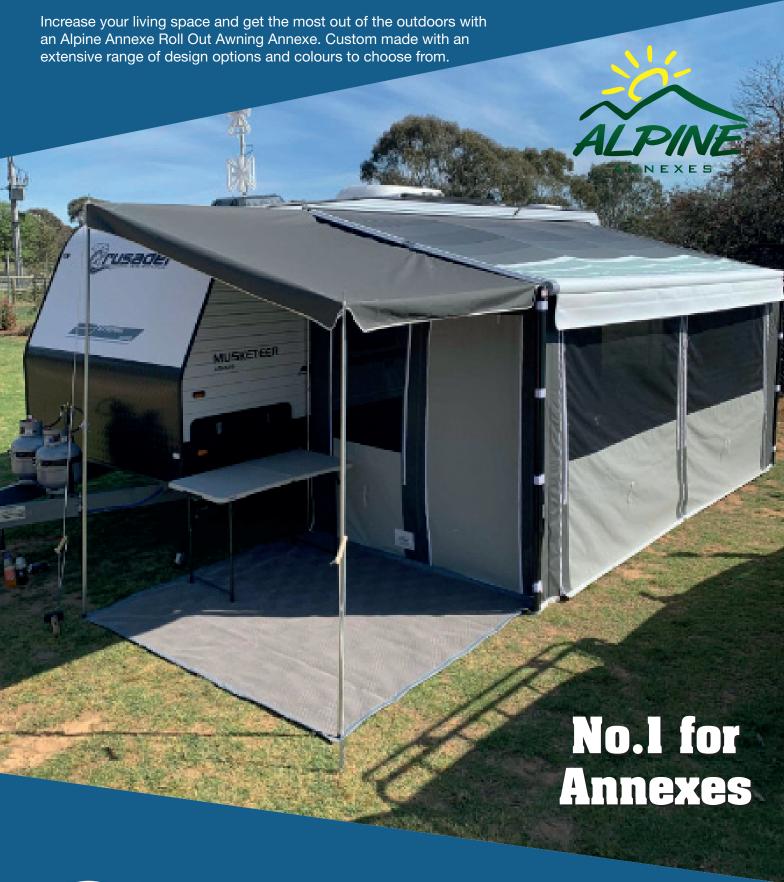

# ROLL OUT AWNING ANNEXES

# PREMIUM QUALITY AWNING WALLS

## Convert your Roll Out Awning into a complete annexe by adding walls.

We have an extensive range of design options and colours to choose from. Every job is custom measured and made to suit your van.

Walls are attached with an easy to use Anti-Flap Kit. This method of attachment provides a secure and robust fit. The Anti-Flap Kit can also be used without setting up walls to brace the awning and protect it from damaging winds. Curved Rafters can be added for extra support to the awning.

Alpine Annexes are custom made to your individual requirements, therefore, windows and doors can be placed wherever you would like them, if you would like more windows or doors we can quote for these as well, you also have a choice of colours you would like. With every product being custom made locally you can be assured of an outstanding result for every product designed so you can truly enjoy your holiday outdoors.