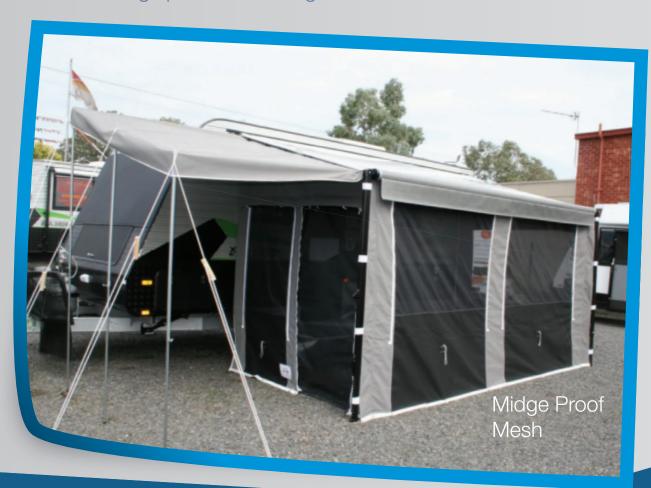

## Convert your Roll Out Awning into a complete annexe by adding walls.

We have an extensive range of design options and colours to choose from. Every job is custom measured and made to suit your van.

Walls are attached with an easy to use Anti-Flap Kit. This method of attachment provides a secure and robust fit. The Anti-Flap Kit can also be used without setting up walls to brace the awning and protect it from damaging winds. Curved Rafters can be added for extra support to the awning.

Each wall is conveniently made separately so you have maximum versatility when setting them up as you can use your walls independently.

Various extras can be added to your walls to suit your individual needs.