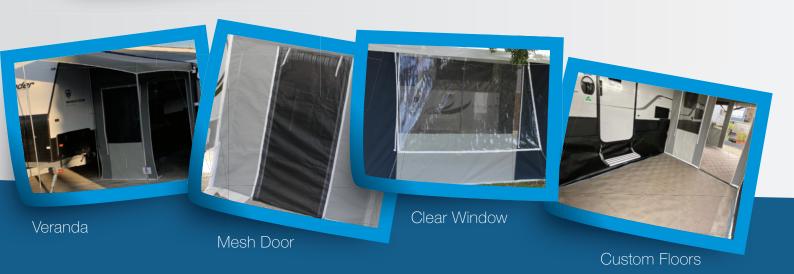

Alpine Annexes are custom made to your individual requirements, therefore, windows and doors can be placed wherever you would like them, if you would like more windows or doors we can quote for these as well, you also have a choice of colours you would like. With every product being custom made locally you can be assured of an outstanding result for every product designed so you can truly enjoy your holiday outdoors.

Each wall is conveniently made separately so you have maximum versatility when setting them up as you can use your walls independently.

Various extras can be added to your walls to suit your individual needs.