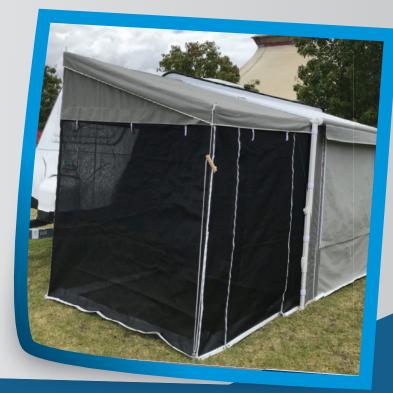

## Walls Attach with an Anti-Flap Kit

We supply the Anti-flap Kit with our annexes, all walls can be attached separately for versatility and ease of use.

## **Curved Roof Rafters**

We recommend with all Roll out Awnings you install sufficient Curved Roof Rafters to support your Vinyl. Curved Roof Rafters give your awning added strength, support your roof, and prevent it from ponding with water during rainy days.