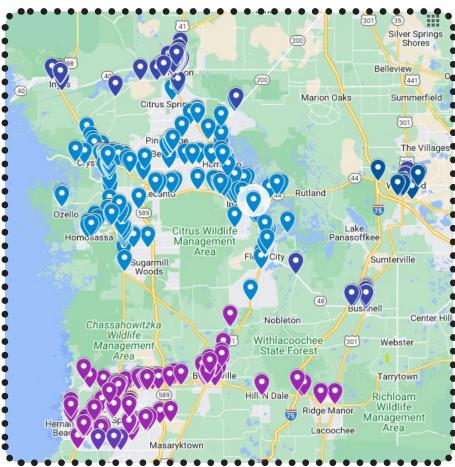

THEY FOUND IT IN THE PEDDLER'S POST!
GENTRAL FLORIDA'S MOST FUN COMMUNITY PAPER!

With nearly 500 drop locations (and growing) it's not hard to find a copy of the Peddler's Post. To make it even easier, we put an interactive map on our website to help you find the Peddler's Post pick up location nearest you!

https://peddlers-post.com/pidk-up-locations