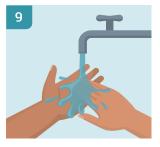

### Hot water and soap

The reason hand-washing is at the top of the list of sanitizing methods is because it is so effective at washing away viruses and bacteria. Friction from scrubbing with soap and water can help break the protective envelope, states the EPA. Soap and water can clean all surfaces in a home, especially when applying a little extra elbow grease.