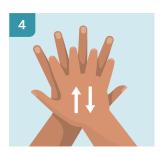

### HOW TO CLEAN WHEN FACED WITH A SHORTAGE OF SUPPLIES

In light of concerns about COVID-19, various health organizations have issued specific instructions on how to maintain personal safety and cleanliness. These recommendations involve using common household products to sanitize homes, offices and public spaces. As people take such precautions, many are stocking up on extra essentials – resulting in shortages.

Everything from hand sanitizers to paper towels may be hard to find on grocery store shelves, leaving some to wonder what they can do to remain safe without sanitizers?

The Environmental Protection Agency states that coronaviruses are some of the easiest types of viruses to kill because they have an envelope around them that enables them to merge with other cells and infect them. If that protective coating can be disrupted, the virus can't do its job. For those having trouble finding well-known cleaning agents, these alternatives may suffice.

### Hot water and soap

The reason hand-washing is at the top of the list of sanitizing methods is because it is so effective at washing away viruses and bacteria. Friction from scrubbing with soap and water can help break the protective envelope, states the EPA. Soap and water can clean all surfaces in a home, especially when applying a little extra elbow grease.