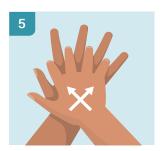

### HOW TO CLEAN WHEN FACED WITH A SHORTAGE OF SUPPLIES

In light of concerns about COVID-19, various health organizations have issued specific instructions on how to maintain personal safety and cleanliness. These recommendations involve using common household products to sanitize homes, offices and public spaces. As people take such precautions, many are stocking up on extra essentials – resulting in shortages.

Everything from hand sanitizers to paper towels may be hard to find on grocery store shelves, leaving some to wonder what they can do to remain safe without sanitizers?

The Environmental Protection Agency states that coronaviruses are some of the easiest types of viruses to kill because they have an envelope around them that enables them to merge with other cells and infect them. If that protective coating can be disrupted, the virus can't do its job. For those having trouble finding well-known cleaning agents, these alternatives may suffice.

### Hot water and soap

The reason hand-washing is at the top of the list of sanitizing methods is because it is so effective at washing away viruses and bacteria. Friction from scrubbing with soap and water can help break the protective envelope, states the EPA. Soap and water can clean all surfaces in a home, especially when applying a little extra elbow grease.