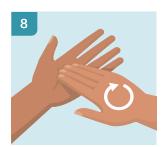

### Hot water and soap

The reason hand-washing is at the top of the list of sanitizing methods is because it is so effective at washing away viruses and bacteria. Friction from scrubbing with soap and water can help break the protective envelope, states the EPA. Soap and water can clean all surfaces in a home, especially when applying a little extra elbow grease.