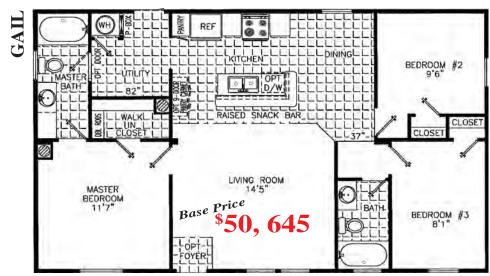

### Prestige Homes Inverness

### DARE TO COMPARE! OUR FACTORY PRICING INCLUDES:

- Setup Blocking Of Home Hurricane Anchoring Central Heat & Air
  - Wooden Steps Vertical Vinyl Skirting Delivery Up To 50 Miles

LARGEST SELECTION OF HOMES UNDER \$70,000 IN CITRUS COUNTY!

> 40' X 24' 3 F&R, 2 BATH 933.3 SQ. FT. – 24' WIDE 996.7 SQ. FT. – 26' WIDE 1060.0 SQ. FT – 28' WIDE

prestigehomes.net Call 800-841-0592

1825 Hwy. 41 North, Inverness, FL 34450 M-F 9-6 • Sat. 9-5 Sun. 12-5