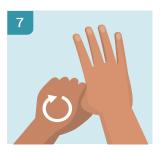

### Hot water and soap

The reason hand-washing is at the top of the list of sanitizing methods is because it is so effective at washing away viruses and bacteria. Friction from scrubbing with soap and water can help break the protective envelope, states the EPA. Soap and water can clean all surfaces in a home, especially when applying a little extra elbow grease.