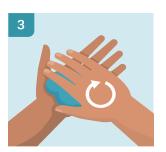

### HOW TO CLEAN WHEN FACED WITH A SHORTAGE OF SUPPLIES

In light of concerns about COVID-19, various health organizations have issued specific instructions on how to maintain personal safety and cleanliness. These recommendations involve using common household products to sanitize homes, offices and public spaces. As people take such precautions, many are stocking up on extra essentials – resulting in shortages.

Everything from hand sanitizers to paper towels may be hard to find on grocery store shelves, leaving some to wonder what they can do to remain safe without sanitizers?

The Environmental Protection Agency states that coronaviruses are some of the easiest types of viruses to kill because they have an envelope around them that enables them to merge with other cells and infect them. If that protective coating can be disrupted, the virus can't do its job. For those having trouble finding well-known cleaning agents, these alternatives may suffice.

### Hot water and soap

The reason hand-washing is at the top of the list of sanitizing methods is because it is so effective at washing away viruses and bacteria. Friction from scrubbing with soap and water can help break the protective envelope, states the EPA. Soap and water can clean all surfaces in a home, especially when applying a little extra elbow grease.