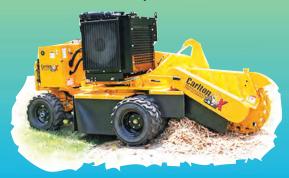

### **#I STUMP GRINDER**

10 Years Of Serving:
Citrus • Hernando
Sumter • Marion Counties

Reasonable Rates
Average Stump 16" – \$25

Providing: \*Stump Grinding
 \* Cleanup Service

Rich Nichol Stump Grinding
6 Tractor Work

352-345-5567

### **Services**

General

Stump Grinding, Cheap. Avg. cost \$25-16" stump. Call Rich 352-345-5567.