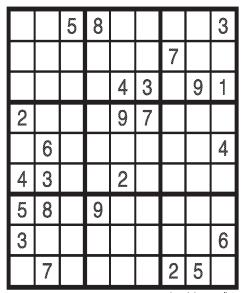

### **ANSWER ON PAGE 27** SUDOKU

#### Fun By The **Numbers**

Like puzzles? Then you'll love sudoku. This mind-bending puzzle will have you hooked from the moment you square off, so sharpen your pencil and put your sudoku savvy to the test!

Level: Intermediate

#### Here's How It Works:

Sudoku puzzles are formatted as a 9x9 grid, broken down into nine 3x3 boxes. To solve a sudoku, the numbers 1 through 9 must fill each row, column and box. Each number can appear only once in each row, column and box. You can figure out the order in which the numbers will appear by using the numeric clues already provided in the boxes. The more numbers you name, the easier it gets to solve the puzzle!