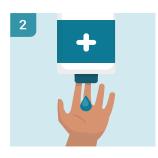

### HOW TO CLEAN WHEN FACED WITH A SHORTAGE OF SUPPLIES

In light of concerns about COVID-19, various health organizations have issued specific instructions on how to maintain personal safety and cleanliness. These recommendations involve using common household products to sanitize homes, offices and public spaces. As people take such precautions, many are stocking up on extra essentials – resulting in shortages.

Everything from hand sanitizers to paper towels may be hard to find on grocery store shelves, leaving some to wonder what they can do to remain safe without sanitizers?

The Environmental Protection Agency states that coronaviruses are some of the easiest types of viruses to kill because they have an envelope around them that enables them to merge with other cells and infect them. If that protective coating can be disrupted, the virus can't do its job. For those having trouble finding well-known cleaning agents, these alternatives may suffice.

### Hot water and soap

The reason hand-washing is at the top of the list of sanitizing methods is because it is so effective at washing away viruses and bacteria. Friction from scrubbing with soap and water can help break the protective envelope, states the EPA. Soap and water can clean all surfaces in a home, especially when applying a little extra elbow grease.