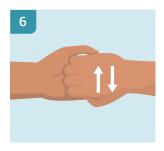

### Hot water and soap

The reason hand-washing is at the top of the list of sanitizing methods is because it is so effective at washing away viruses and bacteria. Friction from scrubbing with soap and water can help break the protective envelope, states the EPA. Soap and water can clean all surfaces in a home, especially when applying a little extra elbow grease.