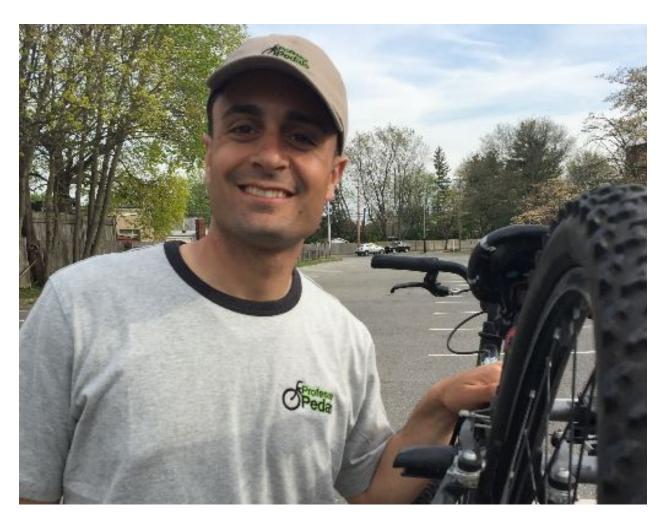

Professor Pedals teaches bicycle riding to kids and adults. A Trainer will be there to help you have fun and keep you safe. The adult that brought you to your lesson can stay too.

ProfessorPedals.com 1-800-281-7961

You will need to wear a bicycle helmet during your lesson. You can take it off during breaks.

At the lesson your Trainer will need to touch you and your bicycle. This is how we help teach you how to ride a bicycle.