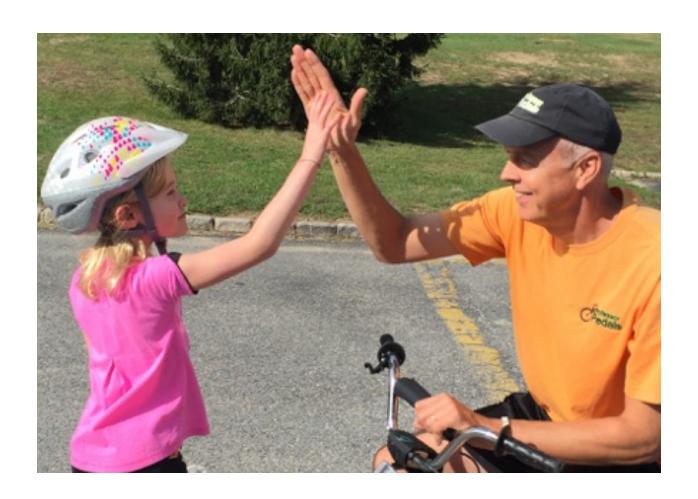

At your lesson, pay attention to your Trainer and follow instructions. If you have questions or need to take a break, raise your hand and ask your Trainer.

At the end of your lesson, you will get special stickers. If you do not want them you can say "no thank you."

Have a great time at your lesson!