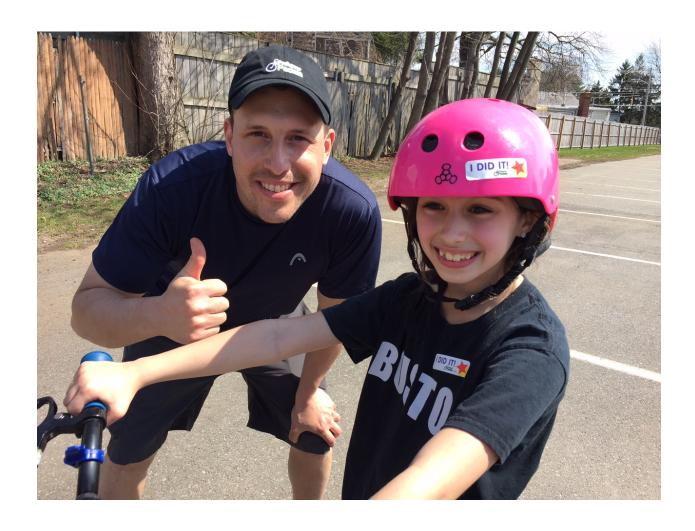

You will need to wear a bicycle helmet during your lesson. You can take it off during breaks.

At the lesson your Trainer will need to touch you and your bicycle. This is how we help teach you how to ride a bicycle.

At your lesson, pay attention to your Trainer and follow instructions. If you have questions or need to take a break, raise your hand and ask your Trainer.

At the end of your lesson, you will get special stickers. If you do not want them you can say "no thank you."