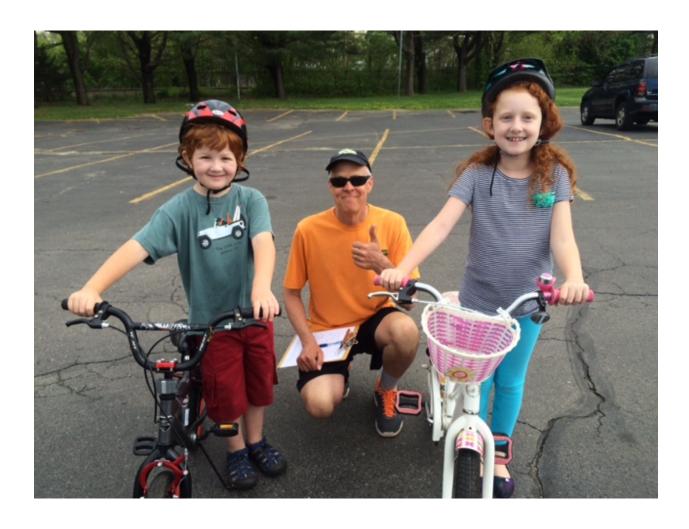

You will need to wear a bicycle helmet during your lesson. You can take it off during breaks.

At the lesson your Trainer will need to touch you and your bicycle. This is how we help teach you how to ride a bicycle.

At your lesson, pay attention to your Trainer and follow instructions. If you have questions or need to take a break, raise your hand and ask your Trainer.

At the end of your lesson, you will get special stickers. If you do not want them you can say "no thank you."