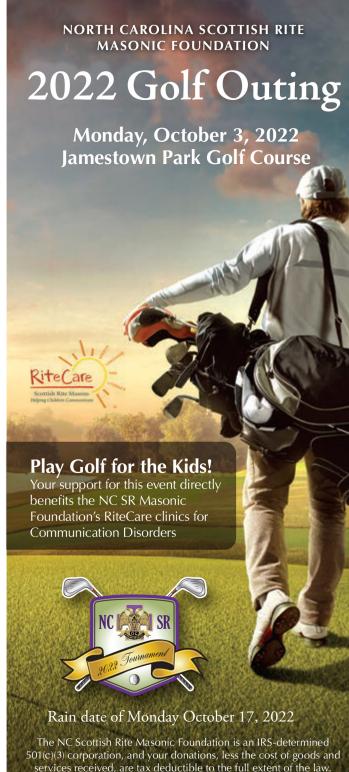

# 2022 NC Scottish Rite Masonic Foundation Golf Tournament

The North Carolina Scottish Rite Masonic Foundation's golf tournament at Jamestown Park Golf Course is scheduled for Monday, October 3, 2022. Played with a "scramble" format (captain's choice) it will provide an opportunity forplayers to enjoy a round of golf with friends, win prizes, and promote the main charitable endeavor of the Scottish Rite.

# RiteCare and Other Scottish Rite Charities

RiteCare provides early intervention, diagnostic, and therapy services for children suffering from a range of communication and learning disorders. The Scottish Rite of North Carolina supports clinics associated with Appalachian State University in Boone, East Carolina University in Greenville, Western Carolina University in Cullowhee, and the It Takes Two to Talk program at UNC-Chapel Hill.