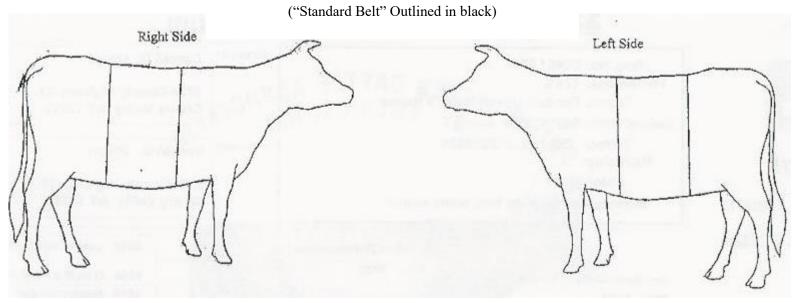

Sketch exact delineation of belt on the reverse of this sheet (even if it is standard) and mark all other white markings using red ink. Transfers must be signed by all owners or legal agents.

## Diagram of Animal Showing Belt & Other Markings