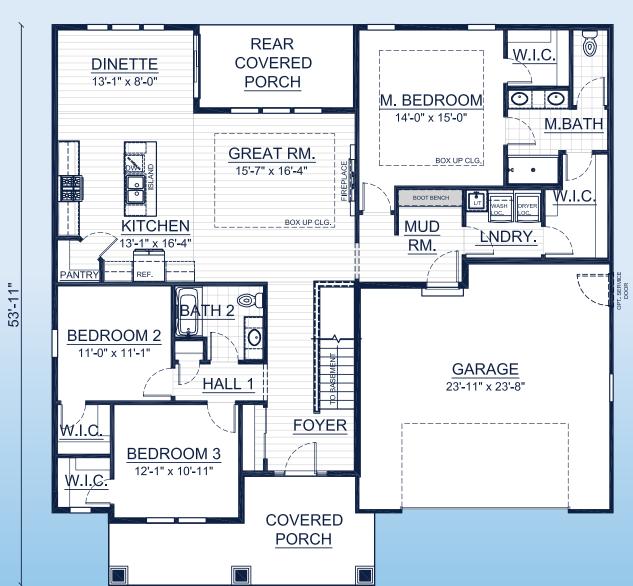

# <complex-block>

The Celeste is a spacious split-bedroom ranch that lives large. As you enter the home, the grand foyer leads you into the great room. The stairs to the lower level are conveniently located off the foyer for expanded living space in the future. The kitchen features an island and corner pantry. The Owner's Suite is tucked away in the back of the home and offers a large walk-in closet and bath with a linen closet, vanity, and shower. The mud room entrance off the garage is spacious with a closet and laundry room.

# 53'-11"

## FIRST FLOOR LAYOUT