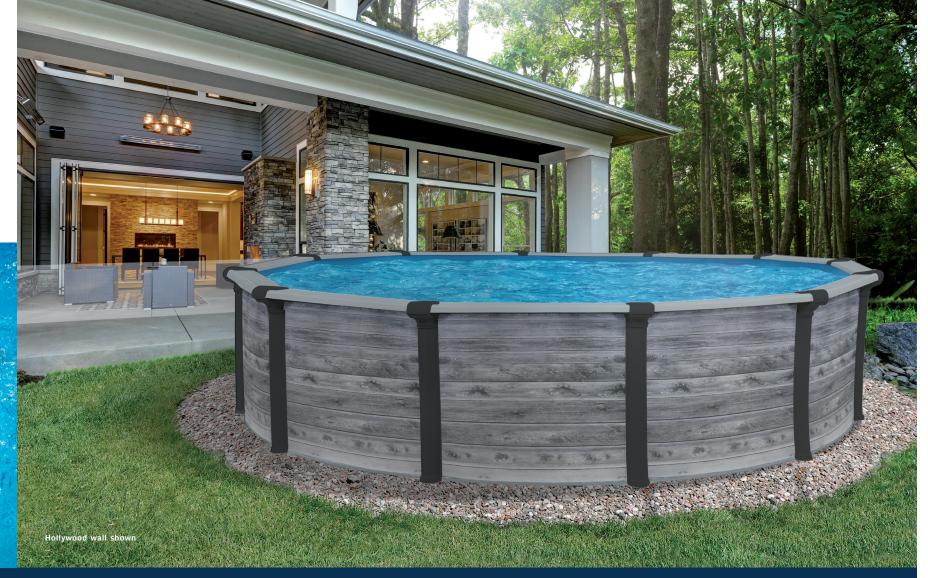

Above-ground pool | Resin pool | citadelpools.com

Rockley\_Hollywood\_2.indd 1 2020-09-22 08:1

Designed and built according to the industry's highest standards, Rockley pools are durable and stylish. The Rockley is available in 52" and 54" depths, in a variety of Rounds and NBS Ovals sizes to best suit your yard layout.

The Rockley pool is constructed to withstand every season. Our legendary 9" extruded resin ledge resists weather, water and wear. Durable 6" extruded resin uprights provide strength, support and style. Injected resin top connectors, bottom foot collars/connectors combo, 2-pc caps, for a pleasing overall look.

## **NBS OVALS**

Available sizes

Hollywood wall shown

8'x16' 10'x21' 12'x18' 12'x24' 16'x26' 16'x32' 18'x33'

18'x38' 18'x44'

2020-09-22 08:16

Rockley\_Hollywood\_2.indd 2

Hollywood wall shown