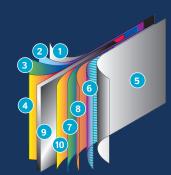

## **STEEL WALL COMPONENTS**

- 1. Plasticized SP coating
- 2. Molten zinc coat
- 3. Primer coat
- 4. Application of an alkaline solution to cleanse the oxides
- 5. Ultra-resistant polymer
- 6. Heat-hardened inlay
- 7. Primer coat
- 8. Chromate anti-rust coat
- 9. Steel wall core
- 10. Application of an alkaline solution to cleanse the oxides