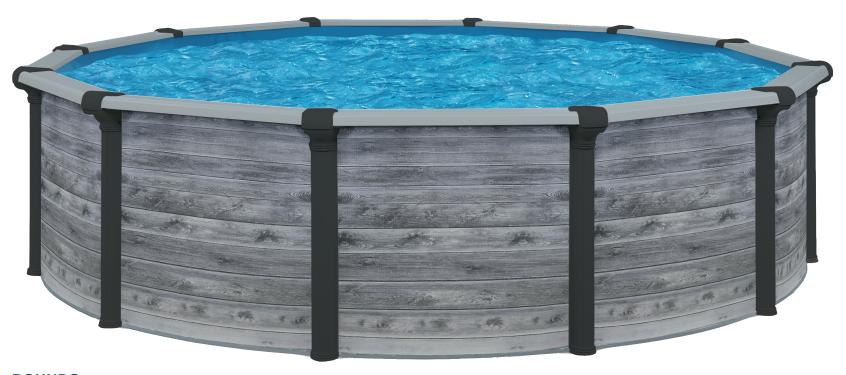

Above-ground pool | Resin pool | citadelpools.com

Rockley\_Hollywood\_2.indd 1 2020-09-22 08:1

Designed and built according to the industry's highest standards, Rockley pools are durable and stylish. The Rockley is available in 52" and 54" depths, in a variety of Rounds and NBS Ovals sizes to best suit your yard layout.

The Rockley pool is constructed to withstand every season. Our legendary 9" extruded resin ledge resists weather, water and wear. Durable 6" extruded resin uprights provide strength, support and style. Injected resin top connectors, bottom foot collars/connectors combo, 2-pc caps, for a pleasing overall look.

ROUNDS

Available sizes

8' 12' 15' 18' 21' 24' 27' 30' 33'

Trendy look

Exclusive oval system

Durable

4/30 pro-rated Warranty