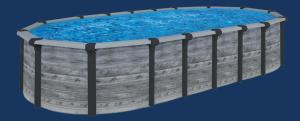

Above-ground pool | Resin pool | citadelpools.com

Rockley\_Hollywood\_2.indd 1 2020-09-22 08:1

Designed and built according to the industry's highest standards, Rockley pools are durable and stylish. The Rockley is available in 52" and 54" depths, in a variety of Rounds and NBS Ovals sizes to best suit your yard layout.

The Rockley pool is constructed to withstand every season. Our legendary 9" extruded resin ledge resists weather, water and wear. Durable 6" extruded resin uprights provide strength, support and style. Injected resin top connectors, bottom foot collars/connectors combo, 2-pc caps, for a pleasing overall look.

## **NBS OVALS**

Available sizes

Hollywood wall shown

8'x16' 10'x21' 12'x18' 12'x24' 16'x26' 16'x32' 18'x33'

18'x38' 18'x44'