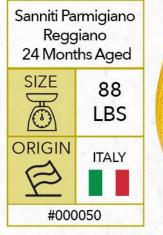

#### **INFORMATION**

8.8

ΟZ

| INF | ORM | /IATI | ON |
|-----|-----|-------|----|
|     |     |       |    |

|      | giano<br>giano<br>Vlesi |
|------|-------------------------|
| SIZE | 8.8<br>OZ               |
|      | ITALY                   |
| #000 | 067                     |