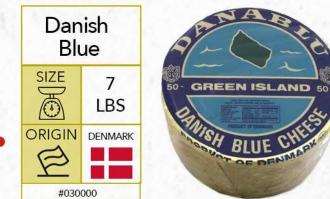

4 Wisconsin Decision Decision

#### INFORMATION

#020746

| Henr<br>Pumpki<br>Cheddar | n Spice   |
|---------------------------|-----------|
| SIZE                      | 22<br>LBS |
|                           | USA       |
| #020                      | 750       |

#### INFORMATION





#### INFORMATION







#012178



















#### SARTORI.



#### **INFORMATION**





#### INFORMATION

Sartori Tennessee Whiskey BellaVitano Cheese Quarters SIZE SIZE CORIGIN CORIGIN SIGIN SIZE LBS



#### INFORMATION

#### Sartori Tomato Basil BellaVitano Cheese Quarters SIZE SIZE SIZE Cheese Quarters USA USA USA #020963



#### INFORMATION





#### INFORMATION

















#### INFORMATION







#### INFORMATION Folios All Natural Parmesan

Cheese Wraps

#021092

































#031382

































#### INFORMATION





#### INFORMATION





















#### INFORMATION



INFORMATION

Zappala' Provola del Casale

2.2

LBS

ITALY

SIZE

ð

ORIGIN

B

#008595







#008593



# Piorous

#### INFORMATION



#### INFORMATION



#### Zappala' Treccione Bianco SIZE 5 LBS ORIGIN ITALY #008594















#### **INFORMATION**





#### INFORMATION













#### INFORMATION





#### INFORMATION

























#### INFORMATION











#### **INFORMATION**

Prima Donna Fino Blue 6 Months Aged Wheel, 26 Lbs SIZE 26 LBS ORIGIN HOLLAND

#032255







PAGE 3I



#### ORIGIN SPAIN \* #045113



### #012980

ITALY



#### Cacio de Roma Cheese SIZE 4 ð LBS ORIGIN ITALY #012982

**INFORMATION** 



#### **INFORMATION**





##