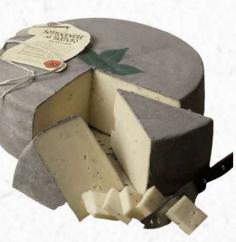

#### INFORMATION





#### INFORMATION





















#### INFORMATION



INFORMATION

Zappala' Provola del Casale

2.2

LBS

ITALY

SIZE

ð

ORIGIN

B

#008595







#008593



# Piorous

#### INFORMATION



#### INFORMATION



#### Zappala' Treccione Bianco SIZE 5 LBS ORIGIN ITALY #008594















#### **INFORMATION**





#### INFORMATION













#### INFORMATION





#### INFORMATION

























#### INFORMATION











#### **INFORMATION**

Prima Donna Fino Blue 6 Months Aged Wheel, 26 Lbs SIZE 26 LBS ORIGIN HOLLAND

#032255







PAGE 3I



#### ORIGIN SPAIN \* #045113



### #012980

ITALY



#### Cacio de Roma Cheese SIZE 4 ð LBS ORIGIN ITALY #012982

**INFORMATION** 



#### **INFORMATION**





#### INFORMATION





#### **INFORMATION**