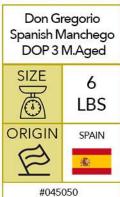

cision

#### INFORMATION

#020746

| Henr<br>Pumpki<br>Cheddar | n Spice   |
|---------------------------|-----------|
| SIZE                      | 22<br>LBS |
|                           | USA       |
| #020                      | 750       |

#### INFORMATION





#### INFORMATION







#012178



















#### SARTORI.



#### **INFORMATION**





#### INFORMATION

Sartori Tennessee Whiskey BellaVitano Cheese Quarters SIZE SIZE CORIGIN CORIGIN SIGIN SIZE LBS



#### INFORMATION

#### Sartori Tomato Basil BellaVitano Cheese Quarters SIZE SIZE SIZE Cheese Quarters USA USA USA #020963



#### INFORMATION





#### INFORMATION

















#### INFORMATION







#### INFORMATION Folios All Natural Parmesan

Cheese Wraps

#021092

































#031382

































#### INFORMATION





#### INFORMATION





















#### INFORMATION



INFORMATION

Zappala' Provola del Casale

2.2

LBS

ITALY

SIZE

ð

ORIGIN

B

#008595







#008593



# Piorous

#### INFORMATION



#### INFORMATION



#### Zappala' Treccione Bianco SIZE 5 LBS ORIGIN ITALY #008594















#### **INFORMATION**





#### INFORMATION













#### INFORMATION





#### INFORMATION

























#### INFORMATION











#### **INFORMATION**

Prima Donna Fino Blue 6 Months Aged Wheel, 26 Lbs SIZE 26 LBS ORIGIN HOLLAND

#032255







PAGE 3I



#### ORIGIN SPAIN \* #045113



### #012980

ITALY



#### Cacio de Roma Cheese SIZE 4 ð LBS ORIGIN ITALY #012982

**INFORMATION** 



#### **INFORMATION**





#### INFORMATION





###