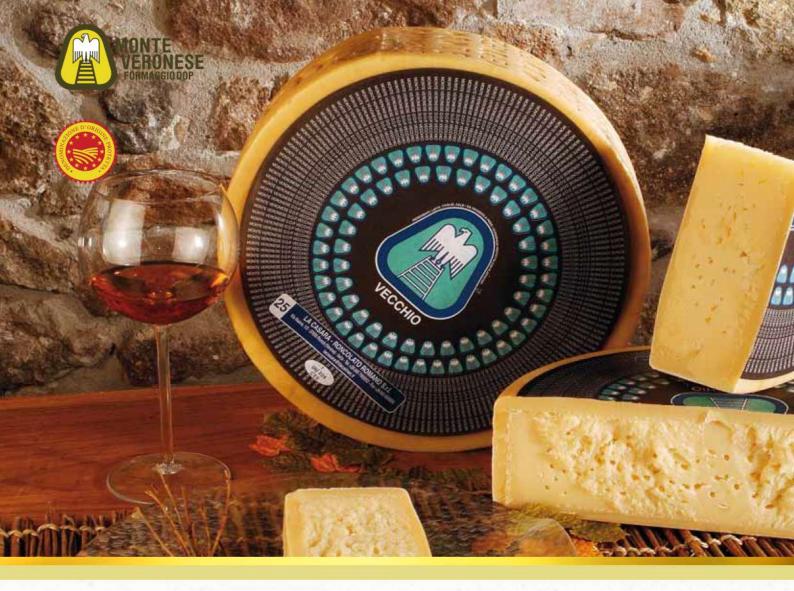

#### **INFORMATION**

| Monte Ve<br>Dop D'<br>Di Ma | allevo    |
|-----------------------------|-----------|
| SIZE                        | 19<br>LBS |
|                             | ITALY     |
| #0078                       | 311       |