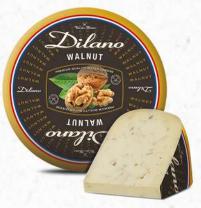

pice   |
|---------------------------|-----------|
| SIZE                      | 22<br>LBS |
|                           | USA       |
| #020                      | 750       |

#### INFORMATION





#### INFORMATION







#012178



















#### SARTORI.



#### **INFORMATION**





#### INFORMATION

Sartori Tennessee Whiskey BellaVitano Cheese Quarters SIZE SIZE CORIGIN CORIGIN SIGIN SIZE LBS



#### INFORMATION

#### Sartori Tomato Basil BellaVitano Cheese Quarters SIZE SIZE SIZE Cheese Quarters USA USA USA #020963



#### INFORMATION





#### INFORMATION

















#### INFORMATION







#### INFORMATION Folios All Natural Parmesan

Cheese Wraps

#021092

































#031382

































#### INFORMATION





#### INFORMATION





















#### INFORMATION



INFORMATION

Zappala' Provola del Casale

2.2

LBS

ITALY

SIZE

ð

ORIGIN

B

#008595







#008593



# Piorous

#### INFORMATION



#### INFORMATION



#### Zappala' Treccione Bianco SIZE 5 LBS ORIGIN ITALY #008594















#### **INFORMATION**





#### INFORMATION













#### INFORMATION





#### INFORMATION

























#### INFORMATION











#### **INFORMATION**

Prima Donna Fino Blue 6 Months Aged Wheel, 26 Lbs SIZE 26 LBS ORIGIN HOLLAND

#032255







PAGE 3I



#### ORIGIN SPAIN \* #045113



### #012980

ITALY



#### Cacio de Roma Cheese SIZE 4 ð LBS ORIGIN ITALY #012982

**INFORMATION** 



#### **INFORMATION**





#### INFORMATION





#### **INFORMATION**