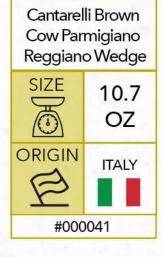

## PAINT YOUR PALATE IMPORTS



## CHEESE CATALOGUE







#### INFORMATION















CANTARELLI

187



#### INFORMATION

Cantarelli 24 Months Aged Mountain Parmigiano Reggiano





OUR PRODUCTS



#### **INFORMATION**





#### **INFORMATION**







8.8

ΟZ



| INF | ORM | /IATI | ON |
|-----|-----|-------|----|
|     |     |       |    |





|      | giano<br>giano<br>Vlesi |
|------|-------------------------|
| SIZE | 8.8<br>OZ               |
|      | ITALY                   |
| #000 | 067                     |







#### INFORMATION

Sanniti Grana Padano Aged Cheese Wheel















#005680



OUR PRODUCTS



**INFORMATION** 



CCHIO





#### INFORMATION

Auricchio Provolone

Piccante

#005630

18

LBS

ITALY

SIZE

3

ORIGIN











#### INFORMATION

Auricchio Shredded Provolone Cups SIZE 5 OZ OZ ORIGIN ITALY I TALY I I









# 

#### **INFORMATION*