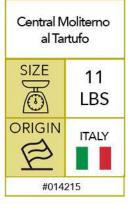

#### INFORMATION

Sartori Tennessee Whiskey BellaVitano Cheese Quarters SIZE SIZE CORIGIN CORIGIN SIGIN SIZE LBS



#### INFORMATION

#### Sartori Tomato Basil BellaVitano Cheese Quarters SIZE SIZE SIZE Cheese Quarters USA USA USA #020963



#### INFORMATION





#### INFORMATION

















#### INFORMATION







#### INFORMATION Folios All Natural Parmesan

Cheese Wraps

#021092

































#031382

































#### INFORMATION





#### INFORMATION





















#### INFORMATION



INFORMATION

Zappala' Provola del Casale

2.2

LBS

ITALY

SIZE

ð

ORIGIN

B

#008595







#008593



# Piorous

#### INFORMATION



#### INFORMATION



#### Zappala' Treccione Bianco SIZE 5 LBS ORIGIN ITALY #008594















#### **INFORMATION**





#### INFORMATION













#### INFORMATION





#### INFORMATION

























#### INFORMATION











#### **INFORMATION**

Prima Donna Fino Blue 6 Months Aged Wheel, 26 Lbs SIZE 26 LBS ORIGIN HOLLAND

#032255







PAGE 3I



#### ORIGIN SPAIN \* #045113



### #012980

ITALY



#### Cacio de Roma Cheese SIZE 4 ð LBS ORIGIN ITALY #012982

**INFORMATION** 



#### **INFORMATION**





#### INFORMATION





#### **INFORMATION**