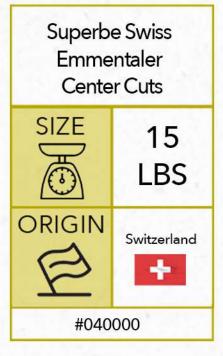

GIN SIGIN SIZE LBS



#### INFORMATION

#### Sartori Tomato Basil BellaVitano Cheese Quarters SIZE SIZE SIZE Cheese Quarters USA USA USA #020963



#### INFORMATION





#### INFORMATION

















#### INFORMATION







#### INFORMATION Folios All Natural Parmesan

Cheese Wraps

#021092

































#031382

































#### INFORMATION





#### INFORMATION





















#### INFORMATION



INFORMATION

Zappala' Provola del Casale

2.2

LBS

ITALY

SIZE

ð

ORIGIN

B

#008595







#008593



# Piorous

#### INFORMATION



#### INFORMATION



#### Zappala' Treccione Bianco SIZE 5 LBS ORIGIN ITALY #008594















#### **INFORMATION**





#### INFORMATION













#### INFORMATION





#### INFORMATION

























#### INFORMATION











#### **INFORMATION**

Prima Donna Fino Blue 6 Months Aged Wheel, 26 Lbs SIZE 26 LBS ORIGIN HOLLAND

#032255







PAGE 3I



#### ORIGIN SPAIN \* #045113



### #012980

ITALY



#### Cacio de Roma Cheese SIZE 4 ð LBS ORIGIN ITALY #012982

**INFORMATION** 



#### **INFORMATION**





#### INFORMATION





#### **INFORMATION**