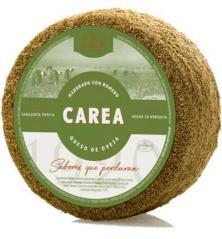

Decision

#### INFORMATION

#020746

| Henr<br>Pumpki<br>Cheddar | n Spice   |
|---------------------------|-----------|
| SIZE                      | 22<br>LBS |
|                           | USA       |
| #020                      | 750       |

#### INFORMATION





#### INFORMATION







#012178



















#### SARTORI.



#### **INFORMATION**





#### INFORMATION

Sartori Tennessee Whiskey BellaVitano Cheese Quarters SIZE SIZE CORIGIN CORIGIN SIGIN SIZE LBS



#### INFORMATION

#### Sartori Tomato Basil BellaVitano Cheese Quarters SIZE SIZE SIZE Cheese Quarters USA USA USA #020963



#### INFORMATION





#### INFORMATION

















#### INFORMATION







#### INFORMATION Folios All Natural Parmesan

Cheese Wraps

#021092

































#031382

































#### INFORMATION





#### INFORMATION





















#### INFORMATION



INFORMATION

Zappala' Provola del Casale

2.2

LBS

ITALY

SIZE

ð

ORIGIN

B

#008595







#008593



# Piorous

#### INFORMATION



#### INFORMATION



#### Zappala' Treccione Bianco SIZE 5 LBS ORIGIN ITALY #008594















#### **INFORMATION**





#### INFORMATION













#### INFORMATION





#### INFORMATION

























#### INFORMATION











#### **INFORMATION**

Prima Donna Fino Blue 6 Months Aged Wheel, 26 Lbs SIZE 26 LBS ORIGIN HOLLAND

#032255







PAGE 3I



#### ORIGIN SPAIN \* #045113



### #012980

ITALY



#### Cacio de Roma Cheese SIZE 4 ð LBS ORIGIN ITALY #012982

**INFORMATION** 



#### **INFORMATION**





#### INFORMATION





#