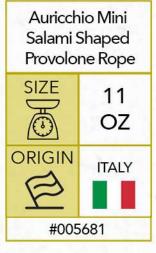

#### INFORMATION

Auricchio Shredded Provolone Cups SIZE 5 OZ OZ ORIGIN ITALY I TALY I I