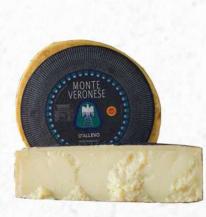

#### **INFORMATION**

| Monte Ve<br>Dop D'<br>Di Ma | allevo    |
|-----------------------------|-----------|
| SIZE                        | 19<br>LBS |
|                             | ITALY     |
| #0078                       | 311       |