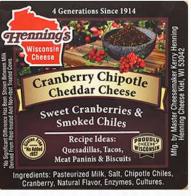

#### INFORMATION

Henning's

**Bacon Cheddar** 

Cheese

22

LBS

USA

SIZE

 $( \odot )$ 

ORIGIN

4 Generations Since 1914

Bacon

Cheddar Cheese

Smoked Bacon

4 Generations Since 1914

Pumpkin Spice Cheddar Cheese