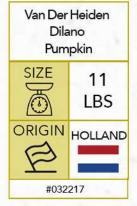

>Pumpki<br>Cheddar | n Spice   |
|---------------------------|-----------|
| SIZE                      | 22<br>LBS |
|                           | USA       |
| #020                      | 750       |

#### INFORMATION





#### INFORMATION







#012178



















#### SARTORI.



#### **INFORMATION**





#### INFORMATION

Sartori Tennessee Whiskey BellaVitano Cheese Quarters SIZE SIZE CORIGIN CORIGIN SIGIN SIZE LBS



#### INFORMATION

#### Sartori Tomato Basil BellaVitano Cheese Quarters SIZE SIZE SIZE Cheese Quarters USA USA USA #020963



#### INFORMATION





#### INFORMATION

















#### INFORMATION







#### INFORMATION Folios All Natural Parmesan

Cheese Wraps

#021092

































#031382

































#### INFORMATION





#### INFORMATION





















#### INFORMATION



INFORMATION

Zappala' Provola del Casale

2.2

LBS

ITALY

SIZE

ð

ORIGIN

B

#008595







#008593



# Piorous

#### INFORMATION



#### INFORMATION



#### Zappala' Treccione Bianco SIZE 5 LBS ORIGIN ITALY #008594















#### **INFORMATION**





#### INFORMATION













#### INFORMATION





#### INFORMATION

























#### INFORMATION











#### **INFORMATION**

Prima Donna Fino Blue 6 Months Aged Wheel, 26 Lbs SIZE 26 LBS ORIGIN HOLLAND

#032255







PAGE 3I



#### ORIGIN SPAIN \* #045113



### #012980

ITALY



#### Cacio de Roma Cheese SIZE 4 ð LBS ORIGIN ITALY #012982

**INFORMATION** 



#### **INFORMATION**





#### INFORMATION





#### **INFORMATION**