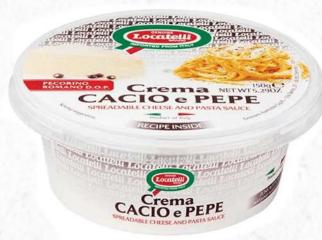

FORMATION** 



CCHIO





#### INFORMATION

Auricchio Provolone

Piccante

#005630

18

LBS

ITALY

SIZE

3

ORIGIN











#### INFORMATION

Auricchio Shredded Provolone Cups SIZE 5 OZ OZ ORIGIN ITALY I TALY I I









# 

#### **INFORMATION**





| Monte Ve<br>Dop D'<br>Di Ma | allevo    |
|-----------------------------|-----------|
| SIZE                        | 19<br>LBS |
|                             | ITALY     |
| #0078                       | 311       |



OUR PRODUCTS

**INFORMATION** 





### Fontal Cheese (Quarter Wheel)

#007850

ORIGIN

**INFORMATION** 

## rally











North Martin Contraction of the State of the



OUR PRODUCTS



#### **INFORMATION**





#### INFORMATION



#### Locatelli Pecorino Romano Grated Cheese Cup SIZE SIZE ORIGIN CORIGIN HOTOSO8















OUR PRODUCTS



MITICA

#### INFORMATION



#### **INFORMATION**





#### INFORMATION



PAGE I6







#### INFORMATION









PAGE I7











#### INFORMATION





#### INFORMATION



INFORMATION







#### INFORMATION





### Sifor Mignon Primo Sale

Sicilian Pecorino Pepato With Black Pepper Cheese



#### INFORMATION



#### INFORMATION







PAGE I8





# And the second s

#### INFORMATION





#### INFORMATION



### RUCCOR SIFOR

#### INFORMATION





PAGE I9





#### INFORMATION





#### INFORMATION









#### INFORMATION

Sifor Sfizioso Primo Sale Sicilian Pecorino with Red Pepper Wheel







INFORMATION

# The second secon

#### **INFORMATION**





#### INFORMATION

#012175











#### INFORMATION





#### INFORMATION



#### INFORMATION





PA