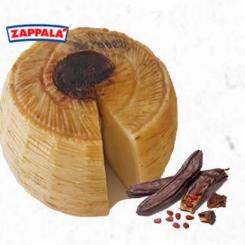

#### INFORMATION

INFORMATION

Zappala' Provola del Casale

2.2

LBS

ITALY

SIZE

ð

ORIGIN

B

#008595

#008593