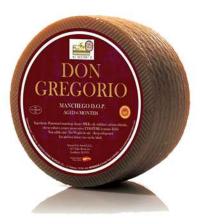

#### INFORMATION

#020746

| Henr<br>Pumpki<br>Cheddar | n Spice   |
|---------------------------|-----------|
| SIZE                      | 22<br>LBS |
|                           | USA       |
| #020                      | 750       |

#### INFORMATION





#### INFORMATION







#012178



















#### SARTORI.



#### **INFORMATION**





#### INFORMATION

Sartori Tennessee Whiskey BellaVitano Cheese Quarters SIZE SIZE CORIGIN CORIGIN SIGIN SIZE LBS



#### INFORMATION

#### Sartori Tomato Basil BellaVitano Cheese Quarters SIZE SIZE SIZE Cheese Quarters USA USA USA #020963



#### INFORMATION





#### INFORMATION

















#### INFORMATION







#### INFORMATION Folios All Natural Parmesan

Cheese Wraps

#021092

































#031382

































#### INFORMATION





#### INFORMATION





















#### INFORMATION



INFORMATION

Zappala' Provola del Casale

2.2

LBS

ITALY

SIZE

ð

ORIGIN

B

#008595







#008593



# Piorous

#### INFORMATION



#### INFORMATION



#### Zappala' Treccione Bianco SIZE 5 LBS ORIGIN ITALY #008594















#### **INFORMATION**





#### INFORMATION













#### INFORMATION





#### INFORMATION

























#### INFORMATION











#### **INFORMATION**

Prima Donna Fino Blue 6 Months Aged Wheel, 26 Lbs SIZE 26 LBS ORIGIN HOLLAND

#032255







PAGE 3I



#### ORIGIN SPAIN \* #045113



### #012980

ITALY



#### Cacio de Roma Cheese SIZE 4 ð LBS ORIGIN ITALY #012982

**INFORMATION** 



#### **INFORMATION**





#### INFORMATION





#### **IN