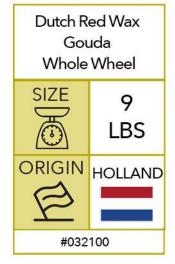

#### **INFORMATION**

Prima Donna Fino Blue 6 Months Aged Wheel, 26 Lbs SIZE 26 LBS ORIGIN HOLLAND

#032255

PAGE 3I