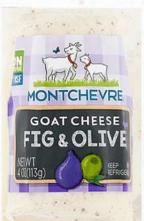

ations Since 1914 Wisconsin Decision Decision

#### INFORMATION

#020746

| Henr<br>Pumpki<br>Cheddar | n Spice   |
|---------------------------|-----------|
| SIZE                      | 22<br>LBS |
|                           | USA       |
| #020                      | 750       |

#### INFORMATION





#### INFORMATION







#012178



















#### SARTORI.



#### **INFORMATION**





#### INFORMATION

Sartori Tennessee Whiskey BellaVitano Cheese Quarters SIZE SIZE CORIGIN CORIGIN SIGIN SIZE LBS



#### INFORMATION

#### Sartori Tomato Basil BellaVitano Cheese Quarters SIZE SIZE SIZE Cheese Quarters USA USA USA #020963



#### INFORMATION





#### INFORMATION

















#### INFORMATION







#### INFORMATION Folios All Natural Parmesan

Cheese Wraps

#021092

































#031382

































#### INFORMATION





#### INFORMATION





















#### INFORMATION



INFORMATION

Zappala' Provola del Casale

2.2

LBS

ITALY

SIZE

ð

ORIGIN

B

#008595







#008593



# Piorous

#### INFORMATION



#### INFORMATION



#### Zappala' Treccione Bianco SIZE 5 LBS ORIGIN ITALY #008594















#### **INFORMATION**





#### INFORMATION













#### INFORMATION





#### INFORMATION

























#### INFORMATION











#### **INFORMATION**

Prima Donna Fino Blue 6 Months Aged Wheel, 26 Lbs SIZE 26 LBS ORIGIN HOLLAND

#032255







PAGE 3I



#### ORIGIN SPAIN \* #045113



### #012980

ITALY



#### Cacio de Roma Cheese SIZE 4 ð LBS ORIGIN ITALY #012982

**INFORMATION** 



#### **INFOR