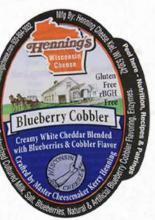

#### INFORMATION

Henning's

**Bacon Cheddar** 

Cheese

22

LBS

USA

SIZE

 $( \odot )$ 

ORIGIN

4 Generations Since 1914

Bacon

Cheddar Cheese

Smoked Bacon

4 Generations Since 1914

Pumpkin Spice Cheddar Cheese

A Taste of Autumn

Pasteurized Milk, Salt, S

(fer

Recipe Ideas: Egg Bake, Cheesy Sou Skillets & Grilled Che

Hennings

THennings