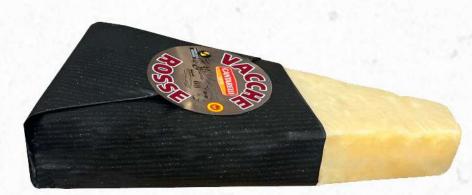

## PAINT YOUR PALATE IMPORTS



## CHEESE CATALOGUE







#### INFORMATION















CANTARELLI

187



#### INFORMATION

Cantarelli 24 Months Aged Mountain Parmigiano Reggiano





OUR PRODUCTS



#### **INFORMATION**





#### **INFORMATION**







8.8

ΟZ



| INF | ORM | /IATI | ON |
|-----|-----|-------|----|
|     |     |       |    |





|      | giano<br>giano<br>Vlesi |
|------|-------------------------|
| SIZE | 8.8<br>OZ               |
|      | ITALY                   |
| #000 | 067                     |







#### INFORMATION

Sanniti Grana Padano Aged Cheese Wheel















#005680



OUR PRODUCTS



**INFORMATION** 



CCHIO





#### INFORMATION

Auricchio Provolone

Piccante

#005630

18

LBS

ITALY

SIZE

3

ORIGIN











#### INFORMATION

Auricchio Shredded Provolone Cups SIZE 5 OZ OZ ORIGIN ITALY I TALY I I









# 

#### **INFORMATION**





| Monte Ve<br>Dop D'<br>Di Ma | allevo    |
|-----------------------------|-----------|
| SIZE                        | 19<br>LBS |