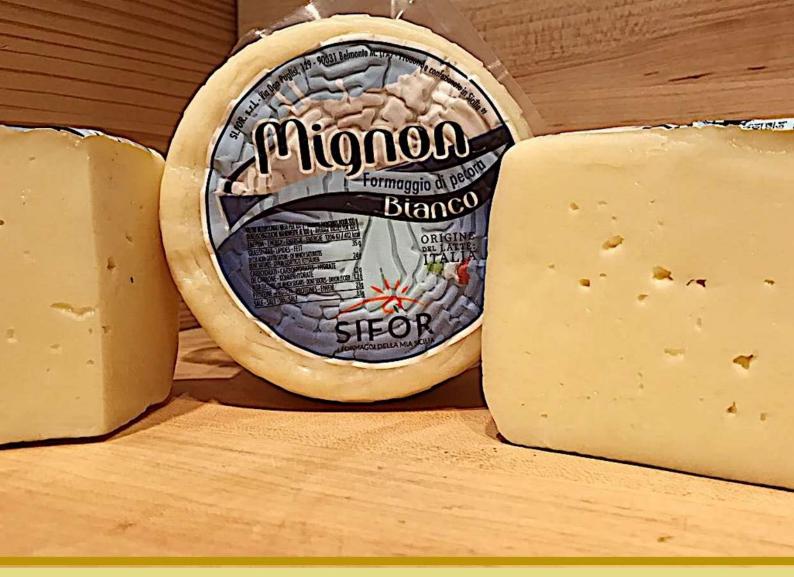

RIGIN











#### INFORMATION

Auricchio Shredded Provolone Cups SIZE 5 OZ OZ ORIGIN ITALY I TALY I I









# 

#### **INFORMATION**





| Monte Ve<br>Dop D'<br>Di Ma | allevo    |
|-----------------------------|-----------|
| SIZE                        | 19<br>LBS |
|                             | ITALY     |
| #0078                       | 311       |



OUR PRODUCTS

**INFORMATION** 





### Fontal Cheese (Quarter Wheel)

#007850

ORIGIN

**INFORMATION** 

## rally











North Martin Contraction of the State of the



OUR PRODUCTS



#### **INFORMATION**





#### INFORMATION



#### Locatelli Pecorino Romano Grated Cheese Cup SIZE SIZE ORIGIN CORIGIN HOTOSO8















OUR PRODUCTS



MITICA

#### INFORMATION



#### **INFORMATION**





#### INFORMATION



PAGE I6







#### INFORMATION









PAGE I7











#### INFORMATION





#### INFORMATION



INFORMATION







#### INFORMATION





### Sifor Mignon Primo Sale

Sicilian Pecorino Pepato With Black Pepper Cheese



#### INFORMATION



#### INFORMATION







PAGE I8





# And the second s

#### INFORMATION





#### INFORMATION



### RUCCOR SIFOR

#### INFORMATION





PAGE I9





#### INFORMATION





#### INFORMATION









#### INFORMATION

Sifor Sfizioso Primo Sale Sicilian Pecorino with Red Pepper Wheel







INFORMATION

# The second secon

#### **INFORMATION**





#### INFORMATION

#012175











#### INFORMATION





#### INFORMATION



#### INFORMATION





PAGE 2I





### Sterilgarda Panna Cooking Cream

INFORMATION







| Sterilgarda<br>Besciamella<br>Bechamel Sau