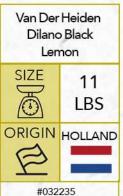

NFORMATION

#020746

| Henr<br>Pumpki<br>Cheddar | n Spice   |
|---------------------------|-----------|
| SIZE                      | 22<br>LBS |
|                           | USA       |
| #020                      | 750       |

#### INFORMATION





#### INFORMATION







#012178



















#### SARTORI.



#### **INFORMATION**





#### INFORMATION

Sartori Tennessee Whiskey BellaVitano Cheese Quarters SIZE SIZE CORIGIN CORIGIN SIGIN SIZE LBS



#### INFORMATION

#### Sartori Tomato Basil BellaVitano Cheese Quarters SIZE SIZE SIZE Cheese Quarters USA USA USA #020963



#### INFORMATION





#### INFORMATION

















#### INFORMATION







#### INFORMATION Folios All Natural Parmesan

Cheese Wraps

#021092

































#031382

































#### INFORMATION





#### INFORMATION





















#### INFORMATION



INFORMATION

Zappala' Provola del Casale

2.2

LBS

ITALY

SIZE

ð

ORIGIN

B

#008595







#008593



# Piorous

#### INFORMATION



#### INFORMATION



#### Zappala' Treccione Bianco SIZE 5 LBS ORIGIN ITALY #008594















#### **INFORMATION**





#### INFORMATION













#### INFORMATION





#### INFORMATION

























#### INFORMATION











#### **INFORMATION**

Prima Donna Fino Blue 6 Months Aged Wheel, 26 Lbs SIZE 26 LBS ORIGIN HOLLAND

#032255







PAGE 3I



#### ORIGIN SPAIN \* #045113



### #012980

ITALY



#### Cacio de Roma Cheese SIZE 4 ð LBS ORIGIN ITALY #012982

**INFORMATION** 



#### **INFORMATION**





#### INFORMATION





#### **INFORMATIO