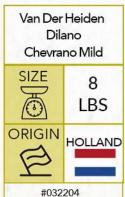

ce   |
|---------------------------|-----------|
| SIZE                      | 22<br>LBS |
|                           | USA       |
| #020                      | 750       |

#### INFORMATION





#### INFORMATION







#012178



















#### SARTORI.



#### **INFORMATION**





#### INFORMATION

Sartori Tennessee Whiskey BellaVitano Cheese Quarters SIZE SIZE CORIGIN CORIGIN SIGIN SIZE LBS



#### INFORMATION

#### Sartori Tomato Basil BellaVitano Cheese Quarters SIZE SIZE SIZE Cheese Quarters USA USA USA #020963



#### INFORMATION





#### INFORMATION

















#### INFORMATION







#### INFORMATION Folios All Natural Parmesan

Cheese Wraps

#021092

































#031382

































#### INFORMATION





#### INFORMATION





















#### INFORMATION



INFORMATION

Zappala' Provola del Casale

2.2

LBS

ITALY

SIZE

ð

ORIGIN

B

#008595







#008593



# Piorous

#### INFORMATION



#### INFORMATION



#### Zappala' Treccione Bianco SIZE 5 LBS ORIGIN ITALY #008594















#### **INFORMATION**





#### INFORMATION













#### INFORMATION





#### INFORMATION

























#### INFORMATION











#### **INFORMATION**

Prima Donna Fino Blue 6 Months Aged Wheel, 26 Lbs SIZE 26 LBS ORIGIN HOLLAND

#032255







PAGE 3I



#### ORIGIN SPAIN \* #045113



### #012980

ITALY



#### Cacio de Roma Cheese SIZE 4 ð LBS ORIGIN ITALY #012982

**INFORMATION** 



#### **INFORMATION**





#### INFORMATION





#### **INFORMATION**