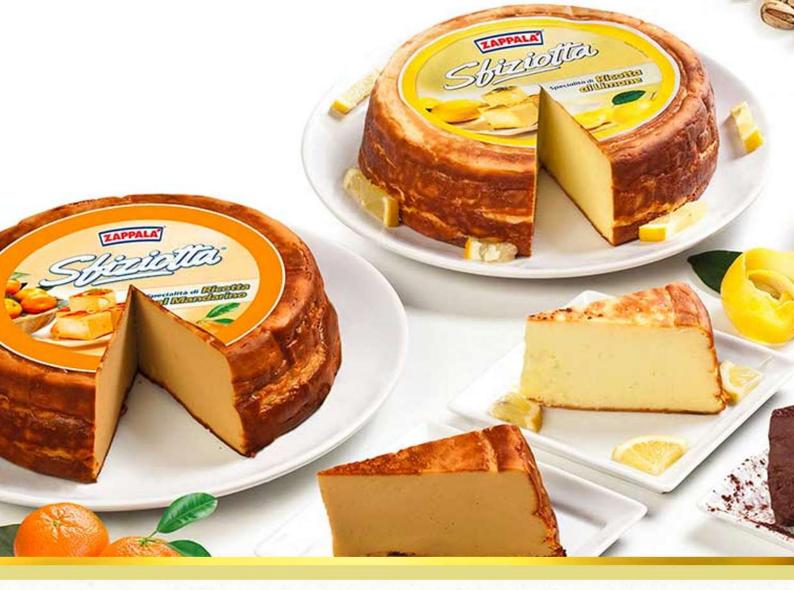

#### INFORMATION

Sifor Sfizioso Primo Sale Sicilian Pecorino with Red Pepper Wheel

INFORMATION