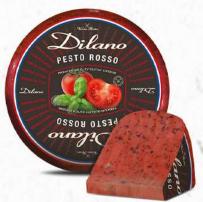

#020746

| Henr<br>Pumpki<br>Cheddar | n Spice   |
|---------------------------|-----------|
| SIZE                      | 22<br>LBS |
|                           | USA       |
| #020                      | 750       |

#### INFORMATION





#### INFORMATION







#012178



















#### SARTORI.



#### **INFORMATION**





#### INFORMATION

Sartori Tennessee Whiskey BellaVitano Cheese Quarters SIZE SIZE CORIGIN CORIGIN SIGIN SIZE LBS



#### INFORMATION

#### Sartori Tomato Basil BellaVitano Cheese Quarters SIZE SIZE SIZE Cheese Quarters USA USA USA #020963



#### INFORMATION





#### INFORMATION

















#### INFORMATION







#### INFORMATION Folios All Natural Parmesan

Cheese Wraps

#021092

































#031382

































#### INFORMATION





#### INFORMATION





















#### INFORMATION



INFORMATION

Zappala' Provola del Casale

2.2

LBS

ITALY

SIZE

ð

ORIGIN

B

#008595







#008593



# Piorous

#### INFORMATION



#### INFORMATION



#### Zappala' Treccione Bianco SIZE 5 LBS ORIGIN ITALY #008594















#### **INFORMATION**





#### INFORMATION













#### INFORMATION





#### INFORMATION

























#### INFORMATION











#### **INFORMATION**

Prima Donna Fino Blue 6 Months Aged Wheel, 26 Lbs SIZE 26 LBS ORIGIN HOLLAND

#032255







PAGE 3I



#### ORIGIN SPAIN \* #045113



### #012980

ITALY



#### Cacio de Roma Cheese SIZE 4 ð LBS ORIGIN ITALY #012982

**INFORMATION** 



#### **INFORMATION**





#### INFORMATION





#### **INFORMATION**