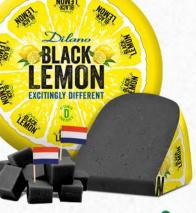

ORMATION

#020746

| Henr<br>Pumpki<br>Cheddar | n Spice   |
|---------------------------|-----------|
| SIZE                      | 22<br>LBS |
|                           | USA       |
| #020                      | 750       |

#### INFORMATION





#### INFORMATION







#012178



















#### SARTORI.



#### **INFORMATION**





#### INFORMATION

Sartori Tennessee Whiskey BellaVitano Cheese Quarters SIZE SIZE CORIGIN CORIGIN SIGIN SIZE LBS



#### INFORMATION

#### Sartori Tomato Basil BellaVitano Cheese Quarters SIZE SIZE SIZE Cheese Quarters USA USA USA #020963



#### INFORMATION





#### INFORMATION

















#### INFORMATION







#### INFORMATION Folios All Natural Parmesan

Cheese Wraps

#021092

































#031382

































#### INFORMATION





#### INFORMATION





















#### INFORMATION



INFORMATION

Zappala' Provola del Casale

2.2

LBS

ITALY

SIZE

ð

ORIGIN

B

#008595







#008593



# Piorous

#### INFORMATION



#### INFORMATION



#### Zappala' Treccione Bianco SIZE 5 LBS ORIGIN ITALY #008594















#### **INFORMATION**





#### INFORMATION













#### INFORMATION





#### INFORMATION

























#### INFORMATION











#### **INFORMATION**

Prima Donna Fino Blue 6 Months Aged Wheel, 26 Lbs SIZE 26 LBS ORIGIN HOLLAND

#032255







PAGE 3I



#### ORIGIN SPAIN \* #045113



### #012980

ITALY



#### Cacio de Roma Cheese SIZE 4 ð LBS ORIGIN ITALY #012982

**INFORMATION** 



#### **INFORMATION**





#### INFORMATION





#### **INFORMATION*