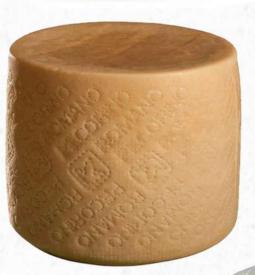

630

18

LBS

ITALY

SIZE

3

ORIGIN











#### INFORMATION

Auricchio Shredded Provolone Cups SIZE 5 OZ OZ ORIGIN ITALY I TALY I I









# 

#### **INFORMATION**





| Monte Ve<br>Dop D'<br>Di Ma | allevo    |
|-----------------------------|-----------|
| SIZE                        | 19<br>LBS |
|                             | ITALY     |
| #0078                       | 311       |



OUR PRODUCTS

**INFORMATION** 





### Fontal Cheese (Quarter Wheel)

#007850

ORIGIN

**INFORMATION** 

## rally











North Martin Contraction of the State of the



OUR PRODUCTS



#### **INFORMATION**





#### INFORMATION



#### Locatelli Pecorino Romano Grated Cheese Cup SIZE SIZE ORIGIN CORIGIN HOTOSO8















OUR PRODUCTS



MITICA

#### INFORMATION



#### **INFORMATION**





#### INFORMATION



PAGE I6







#### INFORMATION









PAGE I7











#### INFORMATION





#### INFORMATION



INFORMATION







#### INFORMATION





### Sifor Mignon Primo Sale

Sicilian Pecorino Pepato With Black Pepper Cheese



#### INFORMATION



#### INFORMATION







PAGE I8





# And the second s

#### INFORMATION





#### INFORMATION



### RUCCOR SIFOR

#### INFORMATION





PAGE I9





#### INFORMATION





#### INFORMATION









#### INFORMATION

Sifor Sfizioso Primo Sale Sicilian Pecorino with Red Pepper Wheel







INFORMATION

# The second secon

#### **INFORMATION**





#### INFORMATION

#012175











#### INFORMATION





#### INFORMATION



#### INFORMATION





PAGE 2I





### Sterilgarda Panna Cooking Cream

INFORMATION







| Sterilgarda