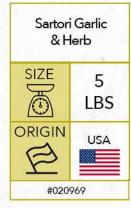

|  |













#### INFORMATION















Henning's

**Bacon Cheddar** 

Cheese

22

LBS

USA

SIZE

 $( \odot )$ 

ORIGIN



4 Generations Since 1914

Bacon

Cheddar Cheese

Smoked Bacon

4 Generations Since 1914

Pumpkin Spice Cheddar Cheese

A Taste of Autumn

Pasteurized Milk, Salt, S

(fer

Recipe Ideas: Egg Bake, Cheesy Sou Skillets & Grilled Che

Hennings

THennings

#### INFORMATION



#### INFORMATION





#### A Generations Since 1914 Wisconsin Decision Decision

#### INFORMATION

#020746

| Henr<br>Pumpki<br>Cheddar | n Spice   |
|---------------------------|-----------|
| SIZE                      | 22<br>LBS |
|                           | USA       |
| #020                      | 750       |

#### INFORMATION





#### INFORMATION







#012178



















#### SARTORI.



#### **INFORMATION**





#### INFORMATION

Sartori Tennessee Whiskey BellaVitano Cheese Quarters SIZE SIZE CORIGIN CORIGIN SIGIN SIZE LBS



#### INFORMATION

#### Sartori Tomato Basil BellaVitano Cheese Quarters SIZE SIZE SIZE Cheese Quarters USA USA USA #020963



#### INFORMATION





#### INFORMATION

















#### INFORMATION







#### INFORMATION Folios All Natural Parmesan

Cheese Wraps

#021092

































#031382

































#### INFORMATION





#### INFORMATION





















#### INFORMATION



INFORMATION

Zappala' Provola del Casale

2.2

LBS

ITALY

SIZE

ð

ORIGIN

B

#008595







#008593



# Piorous

#### INFORMATION



#### INFORMATION



#### Zappala' Treccione Bianco SIZE 5 LBS ORIGIN ITAL