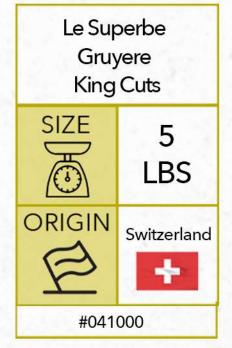

#### INFORMATION

#### Sartori Tomato Basil BellaVitano Cheese Quarters SIZE SIZE SIZE Cheese Quarters USA USA USA #020963



#### INFORMATION





#### INFORMATION

















#### INFORMATION







#### INFORMATION Folios All Natural Parmesan

Cheese Wraps

#021092

































#031382

































#### INFORMATION





#### INFORMATION





















#### INFORMATION



INFORMATION

Zappala' Provola del Casale

2.2

LBS

ITALY

SIZE

ð

ORIGIN

B

#008595







#008593



# Piorous

#### INFORMATION



#### INFORMATION



#### Zappala' Treccione Bianco SIZE 5 LBS ORIGIN ITALY #008594















#### **INFORMATION**





#### INFORMATION













#### INFORMATION





#### INFORMATION

























#### INFORMATION











#### **INFORMATION**

Prima Donna Fino Blue 6 Months Aged Wheel, 26 Lbs SIZE 26 LBS ORIGIN HOLLAND

#032255







PAGE 3I



#### ORIGIN SPAIN \* #045113



### #012980

ITALY



#### Cacio de Roma Cheese SIZE 4 ð LBS ORIGIN ITALY #012982

**INFORMATION** 



#### **INFORMATION**





#### INFORMATION





#### **INFORMATION**