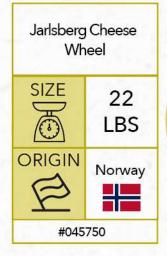

y Sou Skillets & Grilled Che

Hennings

THennings

#### INFORMATION



#### INFORMATION





#### A Generations Since 1914 Wisconsin Decision Decision

#### INFORMATION

#020746

| Henr<br>Pumpki<br>Cheddar | n Spice   |
|---------------------------|-----------|
| SIZE                      | 22<br>LBS |
|                           | USA       |
| #020                      | 750       |

#### INFORMATION





#### INFORMATION







#012178



















#### SARTORI.



#### **INFORMATION**





#### INFORMATION

Sartori Tennessee Whiskey BellaVitano Cheese Quarters SIZE SIZE CORIGIN CORIGIN SIGIN SIZE LBS



#### INFORMATION

#### Sartori Tomato Basil BellaVitano Cheese Quarters SIZE SIZE SIZE Cheese Quarters USA USA USA #020963



#### INFORMATION





#### INFORMATION

















#### INFORMATION







#### INFORMATION Folios All Natural Parmesan

Cheese Wraps

#021092

































#031382

































#### INFORMATION





#### INFORMATION





















#### INFORMATION



INFORMATION

Zappala' Provola del Casale

2.2

LBS

ITALY

SIZE

ð

ORIGIN

B

#008595







#008593



# Piorous

#### INFORMATION



#### INFORMATION



#### Zappala' Treccione Bianco SIZE 5 LBS ORIGIN ITALY #008594















#### **INFORMATION**





#### INFORMATION













#### INFORMATION





#### INFORMATION

























#### INFORMATION











#### **INFORMATION**

Prima Donna Fino Blue 6 Months Aged Wheel, 26 Lbs SIZE 26 LBS ORIGIN HOLLAND

#032255







PAGE 3I



#### ORIGIN SPAIN \* #045113



### #01298