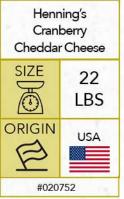

#008                                         | 908       |  |













#### INFORMATION















Henning's

**Bacon Cheddar** 

Cheese

22

LBS

USA

SIZE

 $( \odot )$ 

ORIGIN



4 Generations Since 1914

Bacon

Cheddar Cheese

Smoked Bacon

4 Generations Since 1914

Pumpkin Spice Cheddar Cheese

A Taste of Autumn

Pasteurized Milk, Salt, S

(fer

Recipe Ideas: Egg Bake, Cheesy Sou Skillets & Grilled Che

Hennings

THennings

#### INFORMATION



#### INFORMATION





#### A Generations Since 1914 Wisconsin Decision Decision

#### INFORMATION

#020746

| Henr<br>Pumpki<br>Cheddar | n Spice   |
|---------------------------|-----------|
| SIZE                      | 22<br>LBS |
|                           | USA       |
| #020                      | 750       |

#### INFORMATION





#### INFORMATION







#012178



















#### SARTORI.



#### **INFORMATION**





#### INFORMATION

Sartori Tennessee Whiskey BellaVitano Cheese Quarters SIZE SIZE CORIGIN CORIGIN SIGIN SIZE LBS



#### INFORMATION

#### Sartori Tomato Basil BellaVitano Cheese Quarters SIZE SIZE SIZE Cheese Quarters USA USA USA #020963



#### INFORMATION





#### INFORMATION

















#### INFORMATION







#### INFORMATION Folios All Natural Parmesan

Cheese Wraps

#021092

































#031382

































#### INFORMATION





#### INFORMATION





















#### INFORMATION



INFORMATION

Zappala' Provola del Casale

2.2

LBS

ITALY

SIZE

ð

ORIGIN

B

#008595







#008593



# Piorous

#### INFORMATION



#### INFORMATION



##