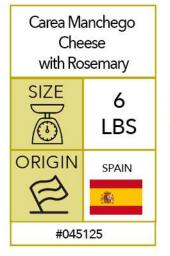

n Decision

#### INFORMATION

#020746

| Henr<br>Pumpki<br>Cheddar | n Spice   |
|---------------------------|-----------|
| SIZE                      | 22<br>LBS |
|                           | USA       |
| #020                      | 750       |

#### INFORMATION





#### INFORMATION







#012178



















#### SARTORI.



#### **INFORMATION**





#### INFORMATION

Sartori Tennessee Whiskey BellaVitano Cheese Quarters SIZE SIZE CORIGIN CORIGIN SIGIN SIZE LBS



#### INFORMATION

#### Sartori Tomato Basil BellaVitano Cheese Quarters SIZE SIZE SIZE Cheese Quarters USA USA USA #020963



#### INFORMATION





#### INFORMATION

















#### INFORMATION







#### INFORMATION Folios All Natural Parmesan

Cheese Wraps

#021092

































#031382

































#### INFORMATION





#### INFORMATION





















#### INFORMATION



INFORMATION

Zappala' Provola del Casale

2.2

LBS

ITALY

SIZE

ð

ORIGIN

B

#008595







#008593



# Piorous

#### INFORMATION



#### INFORMATION



#### Zappala' Treccione Bianco SIZE 5 LBS ORIGIN ITALY #008594















#### **INFORMATION**





#### INFORMATION













#### INFORMATION





#### INFORMATION

























#### INFORMATION











#### **INFORMATION**

Prima Donna Fino Blue 6 Months Aged Wheel, 26 Lbs SIZE 26 LBS ORIGIN HOLLAND

#032255







PAGE 3I



#### ORIGIN SPAIN \* #045113



### #012980

ITALY



#### Cacio de Roma Cheese SIZE 4 ð LBS ORIGIN ITALY #012982

**INFORMATION** 



#### **INFORMATION**





#### INFORMATION