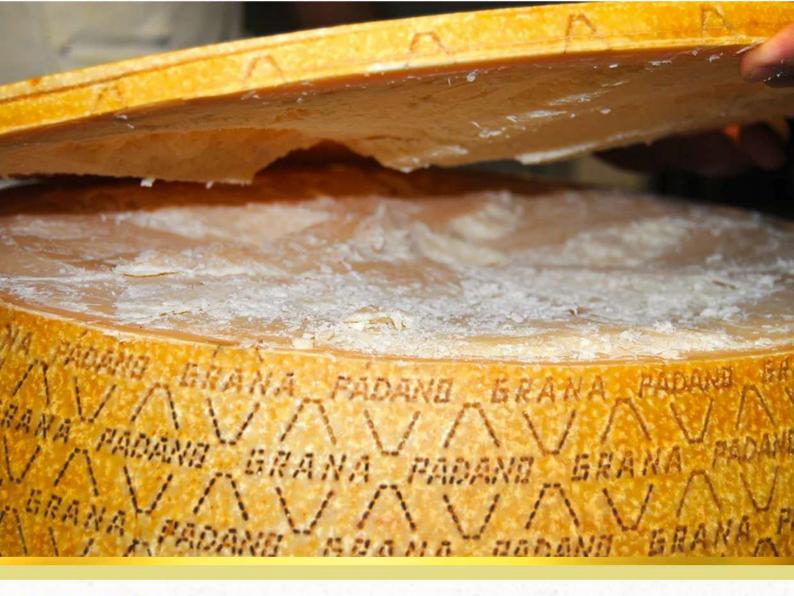

#### INFORMATION

Sanniti Grana Padano Aged Cheese Wheel

#005680

OUR PRODUCTS

**INFORMATION** 

CCHIO