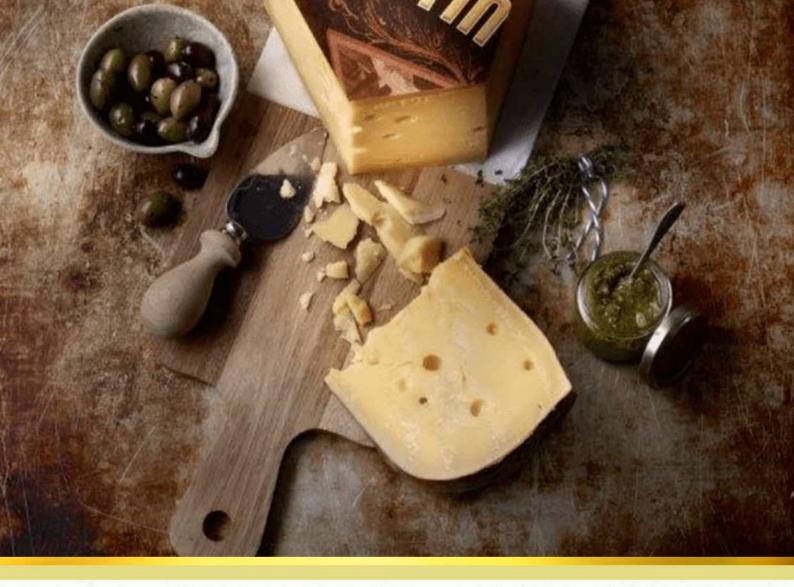

#### **INFORMATION**

Prima Donna Fino Blue 6 Months Aged Wheel, 26 Lbs SIZE 26 LBS ORIGIN HOLLAND

#032255

PAGE 3I