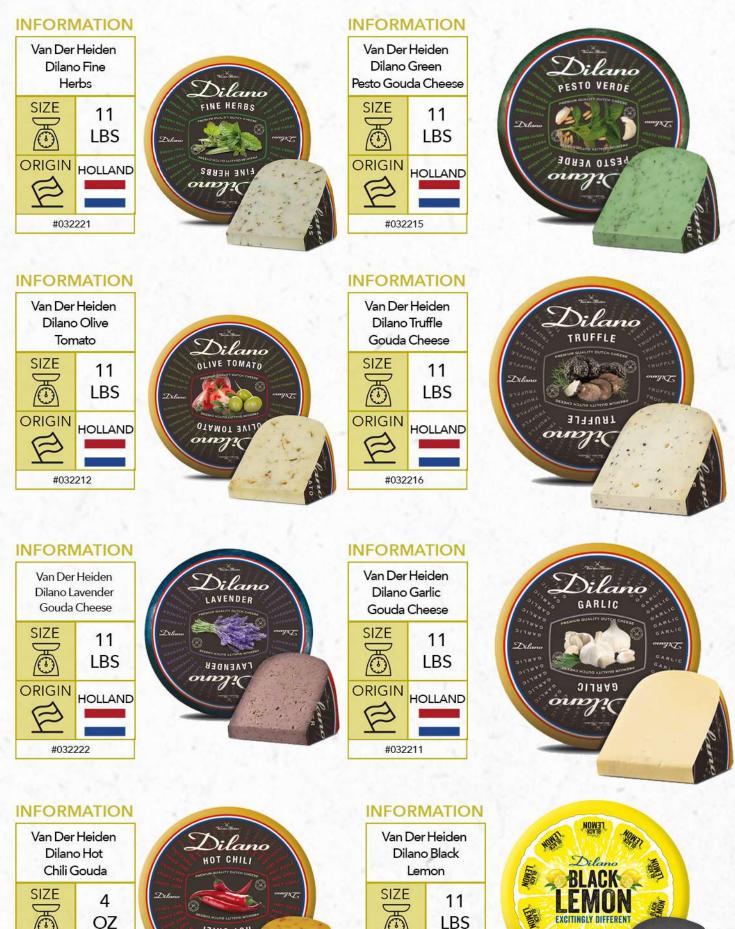

#### INFORMATION

#020746

| Henr<br>Pumpki<br>Cheddar | n Spice   |
|---------------------------|-----------|
| SIZE                      | 22<br>LBS |
|                           | USA       |
| #020                      | 750       |

#### INFORMATION





#### INFORMATION







#012178



















#### SARTORI.



#### **INFORMATION**





#### INFORMATION

Sartori Tennessee Whiskey BellaVitano Cheese Quarters SIZE SIZE CORIGIN CORIGIN SIGIN SIZE LBS



#### INFORMATION

#### Sartori Tomato Basil BellaVitano Cheese Quarters SIZE SIZE SIZE Cheese Quarters USA USA USA #020963



#### INFORMATION





#### INFORMATION

















#### INFORMATION







#### INFORMATION Folios All Natural Parmesan

Cheese Wraps

#021092

































#031382

































#### INFORMATION





#### INFORMATION





















#### INFORMATION



INFORMATION

Zappala' Provola del Casale

2.2

LBS

ITALY

SIZE

ð

ORIGIN

B

#008595







#008593



# Piorous

#### INFORMATION



#### INFORMATION



#### Zappala' Treccione Bianco SIZE 5 LBS ORIGIN ITALY #008594















#### **INFORMATION**





#### INFORMATION













#### INFORMATION





#### INFORMATION

























#### INFORMATION











#### **INFORMATION**

Prima Donna Fino Blue 6 Months Aged Wheel, 26 Lbs SIZE 26 LBS ORIGIN HOLLAND

#032255







PAGE 3I



#### ORIGIN SPAIN \* #045113



### #012980

ITALY



#### Cacio de Roma Cheese SIZE 4 ð LBS ORIGIN ITALY #012982

**INFORMATION** 



#### **INFORMATION**





#### INFORMATION





#### **INFO