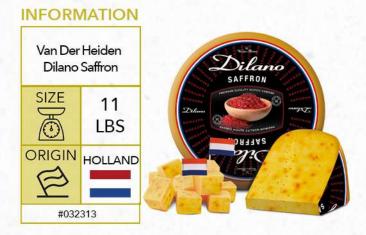

MATION

#020746

| Henr<br>Pumpki<br>Cheddar | n Spice   |
|---------------------------|-----------|
| SIZE                      | 22<br>LBS |
|                           | USA       |
| #020                      | 750       |

#### INFORMATION





#### INFORMATION







#012178



















#### SARTORI.



#### **INFORMATION**





#### INFORMATION

Sartori Tennessee Whiskey BellaVitano Cheese Quarters SIZE SIZE CORIGIN CORIGIN SIGIN SIZE LBS



#### INFORMATION

#### Sartori Tomato Basil BellaVitano Cheese Quarters SIZE SIZE SIZE Cheese Quarters USA USA USA #020963



#### INFORMATION





#### INFORMATION

















#### INFORMATION







#### INFORMATION Folios All Natural Parmesan

Cheese Wraps

#021092

































#031382

































#### INFORMATION





#### INFORMATION





















#### INFORMATION



INFORMATION

Zappala' Provola del Casale

2.2

LBS

ITALY

SIZE

ð

ORIGIN

B

#008595







#008593



# Piorous

#### INFORMATION



#### INFORMATION



#### Zappala' Treccione Bianco SIZE 5 LBS ORIGIN ITALY #008594















#### **INFORMATION**





#### INFORMATION













#### INFORMATION





#### INFORMATION

























#### INFORMATION











#### **INFORMATION**

Prima Donna Fino Blue 6 Months Aged Wheel, 26 Lbs SIZE 26 LBS ORIGIN HOLLAND

#032255







PAGE 3I



#### ORIGIN SPAIN \* #045113



### #012980

ITALY



#### Cacio de Roma Cheese SIZE 4 ð LBS ORIGIN ITALY #012982

**INFORMATION** 



#### **INFORMATION**





#### INFORMATION





#### **INFORMATION**