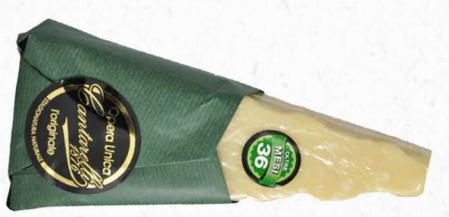

## PAINT YOUR PALATE IMPORTS



## CHEESE CATALOGUE







#### INFORMATION















CANTARELLI

187



#### INFORMATION

Cantarelli 24 Months Aged Mountain Parmigiano Reggiano





OUR PRODUCTS



#### **INFORMATION**





#### **INFORMATION**







8.8

ΟZ



| INF | ORM | /IATI | ON |
|-----|-----|-------|----|
|     |     |       |    |





|      | giano<br>giano<br>Vlesi |
|------|-------------------------|
| SIZE | 8.8<br>OZ               |
|      | ITALY                   |
| #000 | 067                     |







#### INFORMATION

Sanniti Grana Padano Aged Cheese Wheel















#005680



OUR PRODUCTS



**INFORMATION** 



CCHIO





#### INFORMATION

Auricchio Provolone

Piccante

#005630

18

LBS

ITALY

SIZE

3

ORIGIN











#### INFORMATION

Auricchio Shredded Provolone Cups SIZE 5 OZ OZ ORIGIN ITALY I TALY I I









# 

#### **INFORMATION**





| Monte Ve<br>Dop D'<br>Di Ma | allevo    |
|-----------------------------|-----------|
| SIZE                        | 19<br>LBS |
|