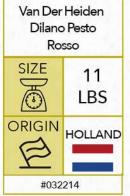

ON

#020746

| Henr<br>Pumpki<br>Cheddar | n Spice   |
|---------------------------|-----------|
| SIZE                      | 22<br>LBS |
|                           | USA       |
| #020                      | 750       |

#### INFORMATION





#### INFORMATION







#012178



















#### SARTORI.



#### **INFORMATION**





#### INFORMATION

Sartori Tennessee Whiskey BellaVitano Cheese Quarters SIZE SIZE CORIGIN CORIGIN SIGIN SIZE LBS



#### INFORMATION

#### Sartori Tomato Basil BellaVitano Cheese Quarters SIZE SIZE SIZE Cheese Quarters USA USA USA #020963



#### INFORMATION





#### INFORMATION

















#### INFORMATION







#### INFORMATION Folios All Natural Parmesan

Cheese Wraps

#021092

































#031382

































#### INFORMATION





#### INFORMATION





















#### INFORMATION



INFORMATION

Zappala' Provola del Casale

2.2

LBS

ITALY

SIZE

ð

ORIGIN

B

#008595







#008593



# Piorous

#### INFORMATION



#### INFORMATION



#### Zappala' Treccione Bianco SIZE 5 LBS ORIGIN ITALY #008594















#### **INFORMATION**





#### INFORMATION













#### INFORMATION





#### INFORMATION

























#### INFORMATION











#### **INFORMATION**

Prima Donna Fino Blue 6 Months Aged Wheel, 26 Lbs SIZE 26 LBS ORIGIN HOLLAND

#032255







PAGE 3I



#### ORIGIN SPAIN \* #045113



### #012980

ITALY



#### Cacio de Roma Cheese SIZE 4 ð LBS ORIGIN ITALY #012982

**INFORMATION** 



#### **INFORMATION**





#### INFORMATION





#### **INFORMATION**