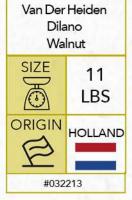

Spice   |
|---------------------------|-----------|
| SIZE                      | 22<br>LBS |
|                           | USA       |
| #020                      | 750       |

#### INFORMATION





#### INFORMATION







#012178



















#### SARTORI.



#### **INFORMATION**





#### INFORMATION

Sartori Tennessee Whiskey BellaVitano Cheese Quarters SIZE SIZE CORIGIN CORIGIN SIGIN SIZE LBS



#### INFORMATION

#### Sartori Tomato Basil BellaVitano Cheese Quarters SIZE SIZE SIZE Cheese Quarters USA USA USA #020963



#### INFORMATION





#### INFORMATION

















#### INFORMATION







#### INFORMATION Folios All Natural Parmesan

Cheese Wraps

#021092

































#031382

































#### INFORMATION





#### INFORMATION





















#### INFORMATION



INFORMATION

Zappala' Provola del Casale

2.2

LBS

ITALY

SIZE

ð

ORIGIN

B

#008595







#008593



# Piorous

#### INFORMATION



#### INFORMATION



#### Zappala' Treccione Bianco SIZE 5 LBS ORIGIN ITALY #008594















#### **INFORMATION**





#### INFORMATION













#### INFORMATION





#### INFORMATION

























#### INFORMATION











#### **INFORMATION**

Prima Donna Fino Blue 6 Months Aged Wheel, 26 Lbs SIZE 26 LBS ORIGIN HOLLAND

#032255







PAGE 3I



#### ORIGIN SPAIN \* #045113



### #012980

ITALY



#### Cacio de Roma Cheese SIZE 4 ð LBS ORIGIN ITALY #012982

**INFORMATION** 



#### **INFORMATION**





#### INFORMATION





#### **INFORMATION**