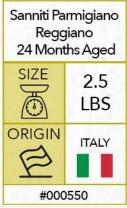

#### **INFORMATION**

8.8

ΟZ

| INF | ORM | /IATI | ON |
|-----|-----|-------|----|
|     |     |       |    |

|      | giano<br>giano<br>Vlesi |
|------|-------------------------|
| SIZE | 8.8<br>OZ               |
|      | ITALY                   |
| #000 | 067                     |