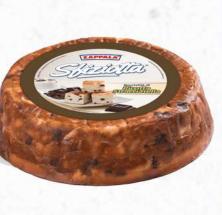

---------------------|-----------|
| SIZE                      | 22<br>LBS |
|                           | USA       |
| #020                      | 750       |

#### INFORMATION





#### INFORMATION







#012178



















#### SARTORI.



#### **INFORMATION**





#### INFORMATION

Sartori Tennessee Whiskey BellaVitano Cheese Quarters SIZE SIZE CORIGIN CORIGIN SIGIN SIZE LBS



#### INFORMATION

#### Sartori Tomato Basil BellaVitano Cheese Quarters SIZE SIZE SIZE Cheese Quarters USA USA USA #020963



#### INFORMATION





#### INFORMATION

















#### INFORMATION







#### INFORMATION Folios All Natural Parmesan

Cheese Wraps

#021092

































#031382

































#### INFORMATION





#### INFORMATION





















#### INFORMATION



INFORMATION

Zappala' Provola del Casale

2.2

LBS

ITALY

SIZE

ð

ORIGIN

B

#008595







#008593



# Piorous

#### INFORMATION



#### INFORMATION



#### Zappala' Treccione Bianco SIZE 5 LBS ORIGIN ITALY #008594















#### **INFORMATION**





#### INFORMATION













#### INFORMATION





#### INFORMATION

























#### INFORMATION











#### **INFORMATION**

Prima Donna Fino Blue 6 Months Aged Wheel, 26 Lbs SIZE 26 LBS ORIGIN HOLLAND

#032255







PAGE 3I



#### ORIGIN SPAIN \* #045113



### #012980

ITALY



#### Cacio de Roma Cheese SIZE 4 ð LBS ORIGIN ITALY #012982

**INFORMATION** 



#### **INFORMATION**





#### INFORMATION





#### **INFORMATION**