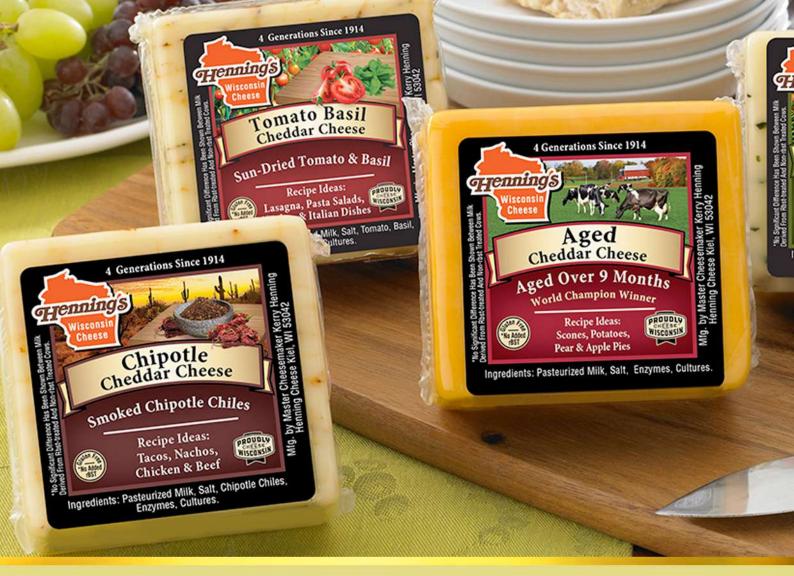

| 908       |  |













#### INFORMATION















Henning's

**Bacon Cheddar** 

Cheese

22

LBS

USA

SIZE

 $( \odot )$ 

ORIGIN



4 Generations Since 1914

Bacon

Cheddar Cheese

Smoked Bacon

4 Generations Since 1914

Pumpkin Spice Cheddar Cheese

A Taste of Autumn

Pasteurized Milk, Salt, S

(fer

Recipe Ideas: Egg Bake, Cheesy Sou Skillets & Grilled Che

Hennings

THennings

#### INFORMATION



#### INFORMATION





#### A Generations Since 1914 Wisconsin Decision Decision

#### INFORMATION

#020746

| Henr<br>Pumpki<br>Cheddar | n Spice   |
|---------------------------|-----------|
| SIZE                      | 22<br>LBS |
|                           | USA       |
| #020                      | 750       |

#### INFORMATION





#### INFORMATION







#012178



















#### SARTORI.



#### **INFORMATION**





#### INFORMATION

Sartori Tennessee Whiskey BellaVitano Cheese Quarters SIZE SIZE CORIGIN CORIGIN SIGIN SIZE LBS



#### INFORMATION

#### Sartori Tomato Basil BellaVitano Cheese Quarters SIZE SIZE SIZE Cheese Quarters USA USA USA #020963



#### INFORMATION





#### INFORMATION

















#### INFORMATION







#### INFORMATION Folios All Natural Parmesan

Cheese Wraps

#021092

































#031382

































#### INFORMATION





#### INFORMATION





















#### INFORMATION



INFORMATION

Zappala' Provola del Casale

2.2

LBS

ITALY

SIZE

ð

ORIGIN

B

#008595







#008593



# Piorous

#### INFORMATION



#### INFORMATION



#### Zappala' Treccione Bianco SIZE 5 LBS