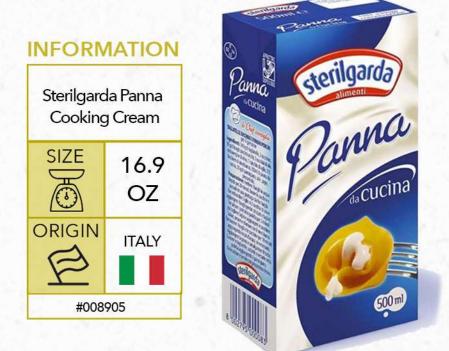

### Sterilgarda Panna Cooking Cream

INFORMATION

| Sterilgarda<br>Besciamella<br>Bechamel Sauce |           |  |
|----------------------------------------------|-----------|--|
| SIZE                                         | 500<br>ML |  |
|                                              | ITALY     |  |
| #008                                         | 908       |  |