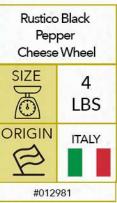

#031382

































#### INFORMATION





#### INFORMATION





















#### INFORMATION



INFORMATION

Zappala' Provola del Casale

2.2

LBS

ITALY

SIZE

ð

ORIGIN

B

#008595







#008593



# Piorous

#### INFORMATION



#### INFORMATION



#### Zappala' Treccione Bianco SIZE 5 LBS ORIGIN ITALY #008594















#### **INFORMATION**





#### INFORMATION













#### INFORMATION





#### INFORMATION

























#### INFORMATION











#### **INFORMATION**

Prima Donna Fino Blue 6 Months Aged Wheel, 26 Lbs SIZE 26 LBS ORIGIN HOLLAND

#032255







PAGE 3I



#### ORIGIN SPAIN \* #045113



### #012980

ITALY



#### Cacio de Roma Cheese SIZE 4 ð LBS ORIGIN ITALY #012982

**INFORMATION** 



#### **INFORMATION**





#### INFORMATION





#### **INFORMATION**