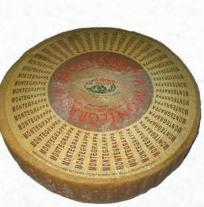

#### **INFORMATION**

| Monte Ve<br>Dop D'<br>Di Ma | allevo    |
|-----------------------------|-----------|
| SIZE                        | 19<br>LBS |
|                             | ITALY     |
| #0078                       | 311       |