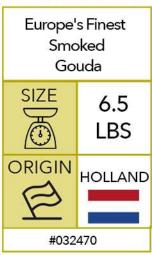

GIN CORIGIN SIGIN SIZE LBS



#### INFORMATION

#### Sartori Tomato Basil BellaVitano Cheese Quarters SIZE SIZE SIZE Cheese Quarters USA USA USA #020963



#### INFORMATION





#### INFORMATION

















#### INFORMATION







#### INFORMATION Folios All Natural Parmesan

Cheese Wraps

#021092

































#031382

































#### INFORMATION





#### INFORMATION





















#### INFORMATION



INFORMATION

Zappala' Provola del Casale

2.2

LBS

ITALY

SIZE

ð

ORIGIN

B

#008595







#008593



# Piorous

#### INFORMATION



#### INFORMATION



#### Zappala' Treccione Bianco SIZE 5 LBS ORIGIN ITALY #008594















#### **INFORMATION**





#### INFORMATION













#### INFORMATION





#### INFORMATION

























#### INFORMATION











#### **INFORMATION**

Prima Donna Fino Blue 6 Months Aged Wheel, 26 Lbs SIZE 26 LBS ORIGIN HOLLAND

#032255







PAGE 3I



#### ORIGIN SPAIN \* #045113



### #012980

ITALY



#### Cacio de Roma Cheese SIZE 4 ð LBS ORIGIN ITALY #012982

**INFORMATION** 



#### **INFORMATION**





#### INFORMATION





#### **INFORMATION**