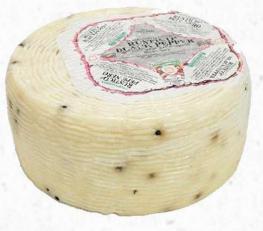

#031382

































#### INFORMATION





#### INFORMATION





















#### INFORMATION



INFORMATION

Zappala' Provola del Casale

2.2

LBS

ITALY

SIZE

ð

ORIGIN

B

#008595







#008593



# Piorous

#### INFORMATION



#### INFORMATION



#### Zappala' Treccione Bianco SIZE 5 LBS ORIGIN ITALY #008594















#### **INFORMATION**





#### INFORMATION













#### INFORMATION





#### INFORMATION

























#### INFORMATION











#### **INFORMATION**

Prima Donna Fino Blue 6 Months Aged Wheel, 26 Lbs SIZE 26 LBS ORIGIN HOLLAND

#032255







PAGE 3I



#### ORIGIN SPAIN \* #045113



### #012980

ITALY



#### Cacio de Roma Cheese SIZE 4 ð LBS ORIGIN ITALY #012982

**INFORMATION** 



#### **INFORMATION**





#### INFORMATION





#### **INFORMATION**