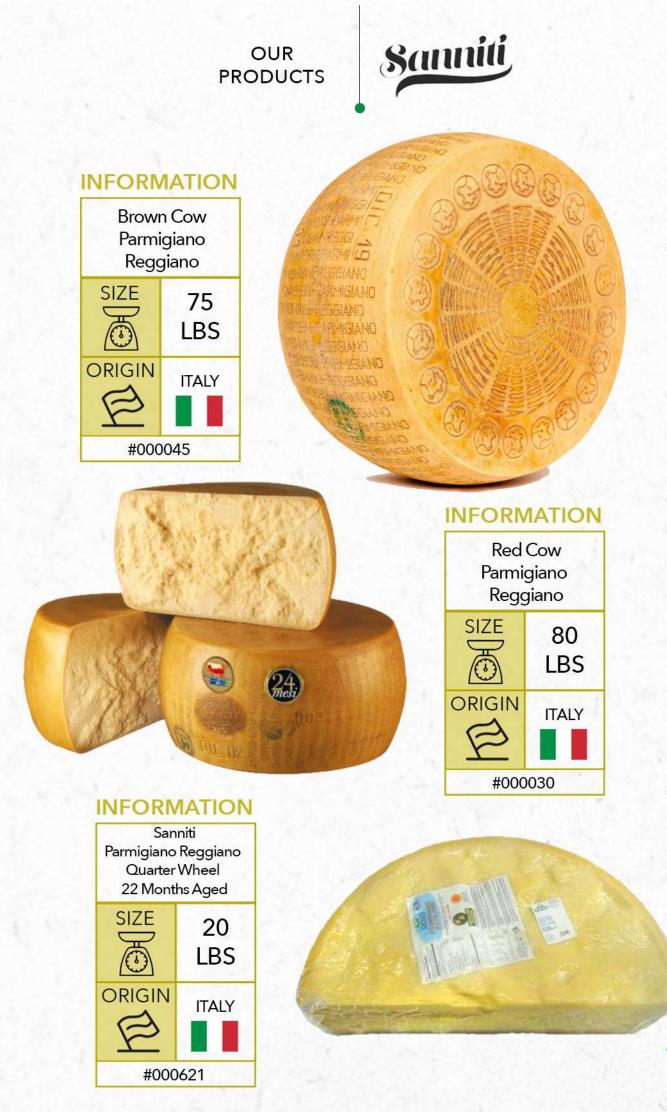

#### INFORMATION

Cantarelli 24 Months Aged Mountain Parmigiano Reggiano

OUR PRODUCTS

#### **INFORMATION**

#### **INFORMATION**

8.8

ΟZ

| INF | ORM | /IATI | ON |
|-----|-----|-------|----|
|     |     |       |    |

|      | giano<br>giano<br>Vlesi |
|------|-------------------------|
| SIZE | 8.8<br>OZ               |
|      | ITALY                   |
| #000 | 067                     |

#### INFORMATION

Sanniti Grana Padano Aged Cheese Wheel

#005680

OUR PRODUCTS

**INFORMATION** 

CCHIO

#### INFORMATION

Auricchio Provolone

Piccante

#005630

18

LBS

ITALY

SIZE

3

ORIGIN

#### INFORMATION

Auricchio Shredded Provolone Cups SIZE 5 OZ OZ ORIGIN ITALY I TALY I I