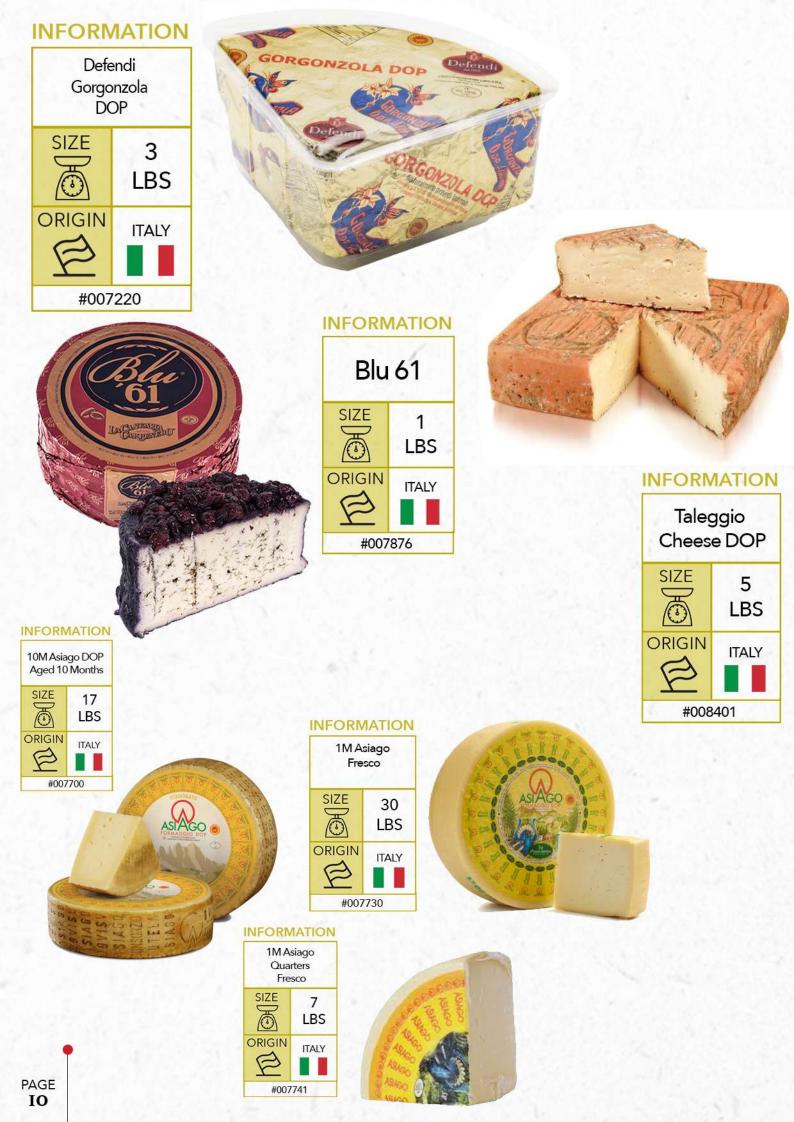

#### INFORMATION

CANTARELLI

187

#### INFORMATION

Cantarelli 24 Months Aged Mountain Parmigiano Reggiano

OUR PRODUCTS

#### **INFORMATION**

#### **INFORMATION**

8.8

ΟZ

| INF | ORM | /IATI | ON |
|-----|-----|-------|----|
|     |     |       |    |

|      | giano<br>giano<br>Vlesi |
|------|-------------------------|
| SIZE | 8.8<br>OZ               |
|      | ITALY                   |
| #000 | 067                     |

#### INFORMATION

Sanniti Grana Padano Aged Cheese Wheel

#005680

OUR PRODUCTS

**INFORMATION** 

CCHIO

#### INFORMATION

Auricchio Provolone

Piccante

#005630

18

LBS

ITALY

SIZE

3

ORIGIN

#### INFORMATION

Auricchio Shredded Provolone Cups SIZE 5 OZ OZ ORIGIN ITALY I TALY I I