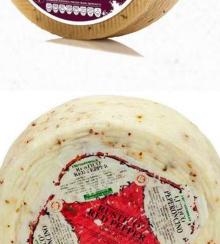

NFORMATION







#### INFORMATION Folios All Natural Parmesan

Cheese Wraps

#021092

































#031382

































#### INFORMATION





#### INFORMATION





















#### INFORMATION



INFORMATION

Zappala' Provola del Casale

2.2

LBS

ITALY

SIZE

ð

ORIGIN

B

#008595







#008593



# Piorous

#### INFORMATION



#### INFORMATION



#### Zappala' Treccione Bianco SIZE 5 LBS ORIGIN ITALY #008594















#### **INFORMATION**





#### INFORMATION













#### INFORMATION





#### INFORMATION

























#### INFORMATION











#### **INFORMATION**

Prima Donna Fino Blue 6 Months Aged Wheel, 26 Lbs SIZE 26 LBS ORIGIN HOLLAND

#032255







PAGE 3I



#### ORIGIN SPAIN \* #045113



### #012980

ITALY



#### Cacio de Roma Cheese SIZE 4 ð LBS ORIGIN ITALY #012982

**INFORMATION** 



#### **INFORMATION**





#### INFORMATION





#### **INFORMATION**