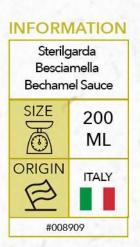

### Sterilgarda Panna Cooking Cream

INFORMATION

| Sterilgarda<br>Besciamella<br>Bechamel Sauce |           |  |
|----------------------------------------------|-----------|--|
| SIZE                                         | 500<br>ML |  |
|                                              | ITALY     |  |
| #008                                         | 908       |  |