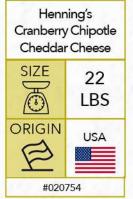

| 908       |  |













#### INFORMATION















Henning's

**Bacon Cheddar** 

Cheese

22

LBS

USA

SIZE

 $( \odot )$ 

ORIGIN



4 Generations Since 1914

Bacon

Cheddar Cheese

Smoked Bacon

4 Generations Since 1914

Pumpkin Spice Cheddar Cheese

A Taste of Autumn

Pasteurized Milk, Salt, S

(fer

Recipe Ideas: Egg Bake, Cheesy Sou Skillets & Grilled Che

Hennings

THennings

#### INFORMATION



#### INFORMATION





#### A Generations Since 1914 Wisconsin Decision Decision

#### INFORMATION

#020746

| Henr<br>Pumpki<br>Cheddar | n Spice   |
|---------------------------|-----------|
| SIZE                      | 22<br>LBS |
|                           | USA       |
| #020                      | 750       |

#### INFORMATION





#### INFORMATION







#012178



















#### SARTORI.



#### **INFORMATION**





#### INFORMATION

Sartori Tennessee Whiskey BellaVitano Cheese Quarters SIZE SIZE CORIGIN CORIGIN SIGIN SIZE LBS



#### INFORMATION

#### Sartori Tomato Basil BellaVitano Cheese Quarters SIZE SIZE SIZE Cheese Quarters USA USA USA #020963



#### INFORMATION





#### INFORMATION

















#### INFORMATION







#### INFORMATION Folios All Natural Parmesan

Cheese Wraps

#021092

































#031382

































#### INFORMATION





#### INFORMATION





















#### INFORMATION



INFORMATION

Zappala' Provola del Casale

2.2

LBS

ITALY

SIZE

ð

ORIGIN

B

#008595







#008593



# Piorous

#### INFORMATION



#### INFORMATION



#### Zappala' Treccione