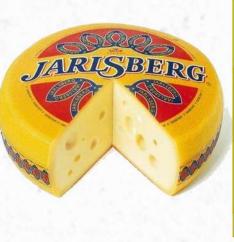

Sou Skillets & Grilled Che

Hennings

THennings

#### INFORMATION



#### INFORMATION





#### A Generations Since 1914 Wisconsin Decision Decision

#### INFORMATION

#020746

| Henr<br>Pumpki<br>Cheddar | n Spice   |
|---------------------------|-----------|
| SIZE                      | 22<br>LBS |
|                           | USA       |
| #020                      | 750       |

#### INFORMATION





#### INFORMATION







#012178



















#### SARTORI.



#### **INFORMATION**





#### INFORMATION

Sartori Tennessee Whiskey BellaVitano Cheese Quarters SIZE SIZE CORIGIN CORIGIN SIGIN SIZE LBS



#### INFORMATION

#### Sartori Tomato Basil BellaVitano Cheese Quarters SIZE SIZE SIZE Cheese Quarters USA USA USA #020963



#### INFORMATION





#### INFORMATION

















#### INFORMATION







#### INFORMATION Folios All Natural Parmesan

Cheese Wraps

#021092

































#031382

































#### INFORMATION





#### INFORMATION





















#### INFORMATION



INFORMATION

Zappala' Provola del Casale

2.2

LBS

ITALY

SIZE

ð

ORIGIN

B

#008595







#008593



# Piorous

#### INFORMATION



#### INFORMATION



#### Zappala' Treccione Bianco SIZE 5 LBS ORIGIN ITALY #008594















#### **INFORMATION**





#### INFORMATION













#### INFORMATION





#### INFORMATION

























#### INFORMATION











#### **INFORMATION**

Prima Donna Fino Blue 6 Months Aged Wheel, 26 Lbs SIZE 26 LBS ORIGIN HOLLAND

#032255







PAGE 3I



#### ORIGIN SPAIN \* #045113



### #012980