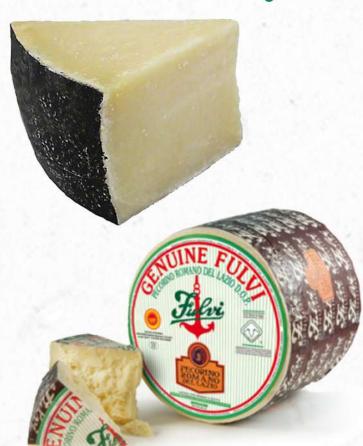

#### INFORMATION

Auricchio Provolone

Piccante

#005630

18

LBS

ITALY

SIZE

3

ORIGIN











#### INFORMATION

Auricchio Shredded Provolone Cups SIZE 5 OZ OZ ORIGIN ITALY I TALY I I









# 

#### **INFORMATION**





| Monte Ve<br>Dop D'<br>Di Ma | allevo    |
|-----------------------------|-----------|
| SIZE                        | 19<br>LBS |
|                             | ITALY     |
| #0078                       | 311       |



OUR PRODUCTS

**INFORMATION** 





### Fontal Cheese (Quarter Wheel)

#007850

ORIGIN

**INFORMATION** 

## rally











North Martin Contraction of the State of the



OUR PRODUCTS



#### **INFORMATION**





#### INFORMATION



#### Locatelli Pecorino Romano Grated Cheese Cup SIZE SIZE ORIGIN CORIGIN HOTOSO8















OUR PRODUCTS



MITICA

#### INFORMATION



#### **INFORMATION**





#### INFORMATION



PAGE I6







#### INFORMATION









PAGE I7











#### INFORMATION





#### INFORMATION



INFORMATION







#### INFORMATION





### Sifor Mignon Primo Sale

Sicilian Pecorino Pepato With Black Pepper Cheese



#### INFORMATION



#### INFORMATION







PAGE I8





# And the second s

#### INFORMATION





#### INFORMATION



### RUCCOR SIFOR

#### INFORMATION





PAGE I9





#### INFORMATION





#### INFORMATION









#### INFORMATION

Sifor Sfizioso Primo Sale Sicilian Pecorino with Red Pepper Wheel







INFORMATION

# The second secon

#### **INFORMATION**





#### INFORMATION

#012175











#### INFORMATION





#### INFORMATION



#### INFORMATION





PAGE 2I





### Sterilgarda