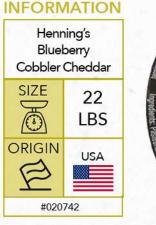

#### INFORMATION

Henning's

**Bacon Cheddar** 

Cheese

22

LBS

USA

SIZE

 $( \odot )$ 

ORIGIN

4 Generations Since 1914

Bacon

Cheddar Cheese

Smoked Bacon

4 Generations Since 1914

Pumpkin Spice Cheddar Cheese

A Taste of Autumn

Pasteurized Milk, Salt, S

(fer

Recipe Ideas: Egg Bake, Cheesy Sou Skillets & Grilled Che

Hennings

THennings