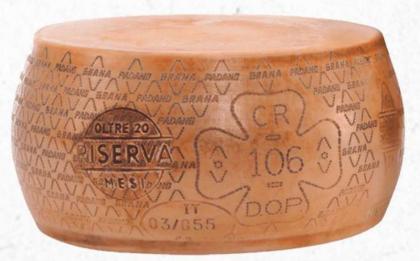

#### INFORMATION

Sanniti Grana Padano Aged Cheese Wheel

#005680

OUR PRODUCTS

**INFORMATION** 

CCHIO