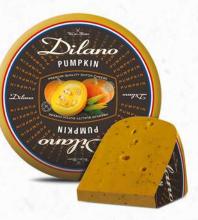

umpki<br>Cheddar | n Spice   |
|---------------------------|-----------|
| SIZE                      | 22<br>LBS |
|                           | USA       |
| #020                      | 750       |

#### INFORMATION





#### INFORMATION







#012178



















#### SARTORI.



#### **INFORMATION**





#### INFORMATION

Sartori Tennessee Whiskey BellaVitano Cheese Quarters SIZE SIZE CORIGIN CORIGIN SIGIN SIZE LBS



#### INFORMATION

#### Sartori Tomato Basil BellaVitano Cheese Quarters SIZE SIZE SIZE Cheese Quarters USA USA USA #020963



#### INFORMATION





#### INFORMATION

















#### INFORMATION







#### INFORMATION Folios All Natural Parmesan

Cheese Wraps

#021092

































#031382

































#### INFORMATION





#### INFORMATION





















#### INFORMATION



INFORMATION

Zappala' Provola del Casale

2.2

LBS

ITALY

SIZE

ð

ORIGIN

B

#008595







#008593



# Piorous

#### INFORMATION



#### INFORMATION



#### Zappala' Treccione Bianco SIZE 5 LBS ORIGIN ITALY #008594















#### **INFORMATION**





#### INFORMATION













#### INFORMATION





#### INFORMATION

























#### INFORMATION











#### **INFORMATION**

Prima Donna Fino Blue 6 Months Aged Wheel, 26 Lbs SIZE 26 LBS ORIGIN HOLLAND

#032255







PAGE 3I



#### ORIGIN SPAIN \* #045113



### #012980

ITALY



#### Cacio de Roma Cheese SIZE 4 ð LBS ORIGIN ITALY #012982

**INFORMATION** 



#### **INFORMATION**





#### INFORMATION





#### **INFORMATION**