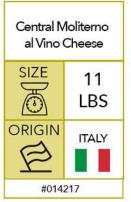

ori Tennessee Whiskey BellaVitano Cheese Quarters SIZE SIZE CORIGIN CORIGIN SIGIN SIZE LBS



#### INFORMATION

#### Sartori Tomato Basil BellaVitano Cheese Quarters SIZE SIZE SIZE Cheese Quarters USA USA USA #020963



#### INFORMATION





#### INFORMATION

















#### INFORMATION







#### INFORMATION Folios All Natural Parmesan

Cheese Wraps

#021092

































#031382

































#### INFORMATION





#### INFORMATION





















#### INFORMATION



INFORMATION

Zappala' Provola del Casale

2.2

LBS

ITALY

SIZE

ð

ORIGIN

B

#008595







#008593



# Piorous

#### INFORMATION



#### INFORMATION



#### Zappala' Treccione Bianco SIZE 5 LBS ORIGIN ITALY #008594















#### **INFORMATION**





#### INFORMATION













#### INFORMATION





#### INFORMATION

























#### INFORMATION











#### **INFORMATION**

Prima Donna Fino Blue 6 Months Aged Wheel, 26 Lbs SIZE 26 LBS ORIGIN HOLLAND

#032255







PAGE 3I



#### ORIGIN SPAIN \* #045113



### #012980

ITALY



#### Cacio de Roma Cheese SIZE 4 ð LBS ORIGIN ITALY #012982

**INFORMATION** 



#### **INFORMATION**





#### INFORMATION





#### **INFORMATION**