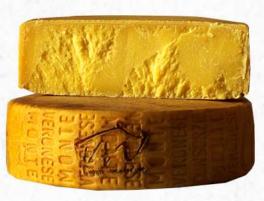

#### **INFORMATION**

| Monte Ve<br>Dop D'<br>Di Ma | allevo    |
|-----------------------------|-----------|
| SIZE                        | 19<br>LBS |
|                             | ITALY     |
| #0078                       | 311       |