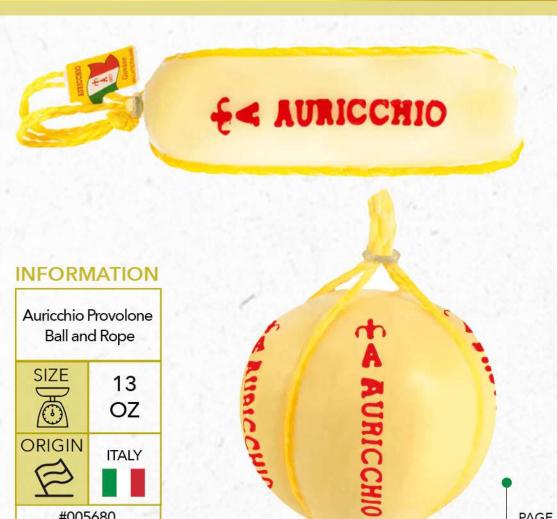

## PAINT YOUR PALATE IMPORTS



## CHEESE CATALOGUE







#### INFORMATION















CANTARELLI

187



#### INFORMATION

Cantarelli 24 Months Aged Mountain Parmigiano Reggiano





OUR PRODUCTS



#### **INFORMATION**





#### **INFORMATION**







8.8

ΟZ



| INF | ORM | /IATI | ON |
|-----|-----|-------|----|
|     |     |       |    |





|      | giano<br>giano<br>Vlesi |
|------|-------------------------|
| SIZE | 8.8<br>OZ               |
|      | ITALY                   |
| #000 | 067                     |







#### INFORMATION

Sanniti Grana Padano Aged Cheese Wheel















#005680



OUR PRODUCTS



**INFORMATION** 



CCHIO





#### INFORMATION

Auricchio Provolone

Piccante

#005630

18

LBS

ITALY

SIZE

3

ORIGIN











#### INFORMATION

Auricchio Shredded Provolone Cups SIZE 5 OZ OZ ORIGIN ITALY I TALY I I









# 

#### **INFORMATION**





| Monte Ve<br>Dop D'<br>Di Ma | allevo    |
|-----------------------------|-----------|
| SIZE                        | 19<br>LBS |
|                             | ITALY     |
| #0078                       | 311       |



OUR PRODUCTS

**INFORMATION** 





### Fontal Cheese (Quarter Wheel)

#007850

ORIGIN

**INFORMATION** 

## rally











North Martin Contraction of the State of the



OUR PRODUCTS



#### **INFORMATION**





#### INFORMATION



#### Locatelli Pecorino Romano Grated Cheese Cup SIZE SIZE ORIG