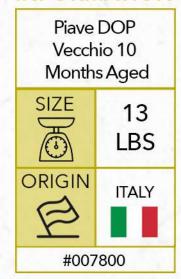

|      | giano<br>giano<br>Vlesi |
|------|-------------------------|
| SIZE | 8.8<br>OZ               |
|      | ITALY                   |
| #000 | 067                     |







#### INFORMATION

Sanniti Grana Padano Aged Cheese Wheel















#005680



OUR PRODUCTS



**INFORMATION** 



CCHIO





#### INFORMATION

Auricchio Provolone

Piccante

#005630

18

LBS

ITALY

SIZE

3

ORIGIN











#### INFORMATION

Auricchio Shredded Provolone Cups SIZE 5 OZ OZ ORIGIN ITALY I TALY I I









# 

#### **INFORMATION**





| Monte Ve<br>Dop D'<br>Di Ma | allevo    |
|-----------------------------|-----------|
| SIZE                        | 19<br>LBS |
|                             | ITALY     |
| #0078                       | 311       |



OUR PRODUCTS

**INFORMATION** 





### Fontal Cheese (Quarter Wheel)

#007850

ORIGIN

**INFORMATION** 

## rally











North Martin Contraction of the State of the



OUR PRODUCTS



#### **INFORMATION**





#### INFORMATION



#### Locatelli Pecorino Romano Grated Cheese Cup SIZE SIZE ORIGIN CORIGIN HOTOSO8















OUR PRODUCTS



MITICA

#### INFORMATION



#### **INFORMATION**





#### INFORMATION



PAGE I6







#### INFORMATION









PAGE I7











#### INFORMATION





#### INFORMATION



INFORMATION







#### INFORMATION





### Sifor Mignon Primo Sale

Sicilian Pecorino Pepato With Black Pepper Cheese



#### INFORMATION



#### INFORMATION







PAGE I8





# And the second s

#### INFORMATION





#### INFORMATION



### RUCCOR SIFOR

#### INFORMATION





PAGE I9





#### INFORMA