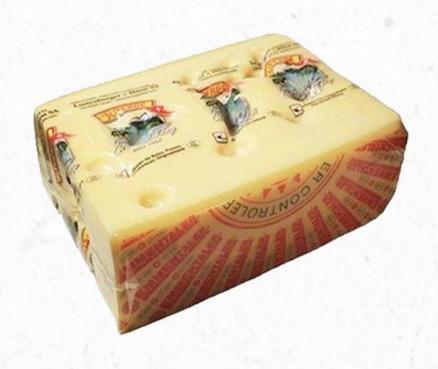

N SIGIN SIZE LBS



#### INFORMATION

#### Sartori Tomato Basil BellaVitano Cheese Quarters SIZE SIZE SIZE Cheese Quarters USA USA USA #020963



#### INFORMATION





#### INFORMATION

















#### INFORMATION







#### INFORMATION Folios All Natural Parmesan

Cheese Wraps

#021092

































#031382

































#### INFORMATION





#### INFORMATION





















#### INFORMATION



INFORMATION

Zappala' Provola del Casale

2.2

LBS

ITALY

SIZE

ð

ORIGIN

B

#008595







#008593



# Piorous

#### INFORMATION



#### INFORMATION



#### Zappala' Treccione Bianco SIZE 5 LBS ORIGIN ITALY #008594















#### **INFORMATION**





#### INFORMATION













#### INFORMATION





#### INFORMATION

























#### INFORMATION











#### **INFORMATION**

Prima Donna Fino Blue 6 Months Aged Wheel, 26 Lbs SIZE 26 LBS ORIGIN HOLLAND

#032255







PAGE 3I



#### ORIGIN SPAIN \* #045113



### #012980

ITALY



#### Cacio de Roma Cheese SIZE 4 ð LBS ORIGIN ITALY #012982

**INFORMATION** 



#### **INFORMATION**





#### INFORMATION





#### **INFORMATION**