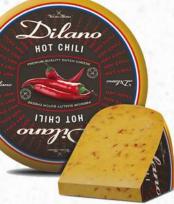

INFORMATION

#020746

| Henr<br>Pumpki<br>Cheddar | n Spice   |
|---------------------------|-----------|
| SIZE                      | 22<br>LBS |
|                           | USA       |
| #020                      | 750       |

#### INFORMATION





#### INFORMATION







#012178



















#### SARTORI.



#### **INFORMATION**





#### INFORMATION

Sartori Tennessee Whiskey BellaVitano Cheese Quarters SIZE SIZE CORIGIN CORIGIN SIGIN SIZE LBS



#### INFORMATION

#### Sartori Tomato Basil BellaVitano Cheese Quarters SIZE SIZE SIZE Cheese Quarters USA USA USA #020963



#### INFORMATION





#### INFORMATION

















#### INFORMATION







#### INFORMATION Folios All Natural Parmesan

Cheese Wraps

#021092

































#031382

































#### INFORMATION





#### INFORMATION





















#### INFORMATION



INFORMATION

Zappala' Provola del Casale

2.2

LBS

ITALY

SIZE

ð

ORIGIN

B

#008595







#008593



# Piorous

#### INFORMATION



#### INFORMATION



#### Zappala' Treccione Bianco SIZE 5 LBS ORIGIN ITALY #008594















#### **INFORMATION**





#### INFORMATION













#### INFORMATION





#### INFORMATION

























#### INFORMATION











#### **INFORMATION**

Prima Donna Fino Blue 6 Months Aged Wheel, 26 Lbs SIZE 26 LBS ORIGIN HOLLAND

#032255







PAGE 3I



#### ORIGIN SPAIN \* #045113



### #012980

ITALY



#### Cacio de Roma Cheese SIZE 4 ð LBS ORIGIN ITALY #012982

**INFORMATION** 



#### **INFORMATION**





#### INFORMATION





#### **INFORMAT