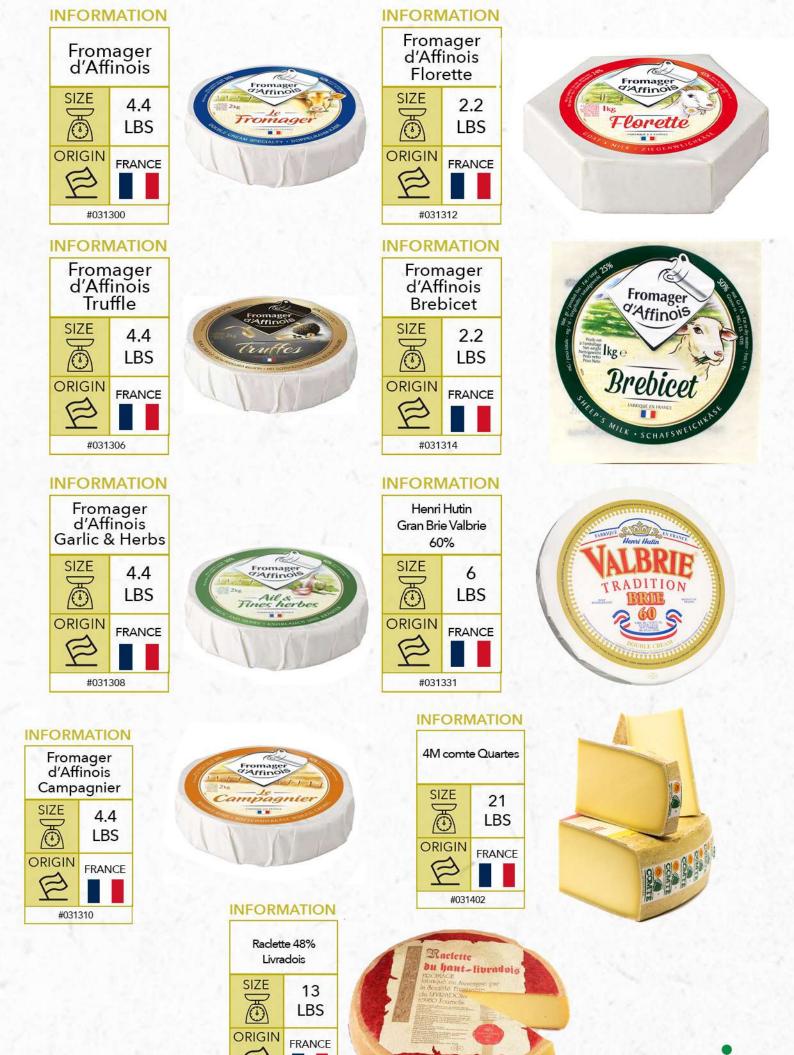

onsin Decision Decision

#### INFORMATION

#020746

| Henr<br>Pumpki<br>Cheddar | n Spice   |
|---------------------------|-----------|
| SIZE                      | 22<br>LBS |
|                           | USA       |
| #020                      | 750       |

#### INFORMATION





#### INFORMATION







#012178



















#### SARTORI.



#### **INFORMATION**





#### INFORMATION

Sartori Tennessee Whiskey BellaVitano Cheese Quarters SIZE SIZE CORIGIN CORIGIN SIGIN SIZE LBS



#### INFORMATION

#### Sartori Tomato Basil BellaVitano Cheese Quarters SIZE SIZE SIZE Cheese Quarters USA USA USA #020963



#### INFORMATION





#### INFORMATION

















#### INFORMATION







#### INFORMATION Folios All Natural Parmesan

Cheese Wraps

#021092

































#031382

































#### INFORMATION





#### INFORMATION





















#### INFORMATION



INFORMATION

Zappala' Provola del Casale

2.2

LBS

ITALY

SIZE

ð

ORIGIN

B

#008595







#008593



# Piorous

#### INFORMATION



#### INFORMATION



#### Zappala' Treccione Bianco SIZE 5 LBS ORIGIN ITALY #008594















#### **INFORMATION**





#### INFORMATION













#### INFORMATION





#### INFORMATION

























#### INFORMATION











#### **INFORMATION**

Prima Donna Fino Blue 6 Months Aged Wheel, 26 Lbs SIZE 26 LBS ORIGIN HOLLAND

#032255







PAGE 3I



#### ORIGIN SPAIN \* #045113



### #012980

ITALY



#### Cacio de Roma Cheese SIZE 4 ð LBS ORIGIN ITALY #012982

**INFORMATION** 



#### **INFORMATION**





#### INF