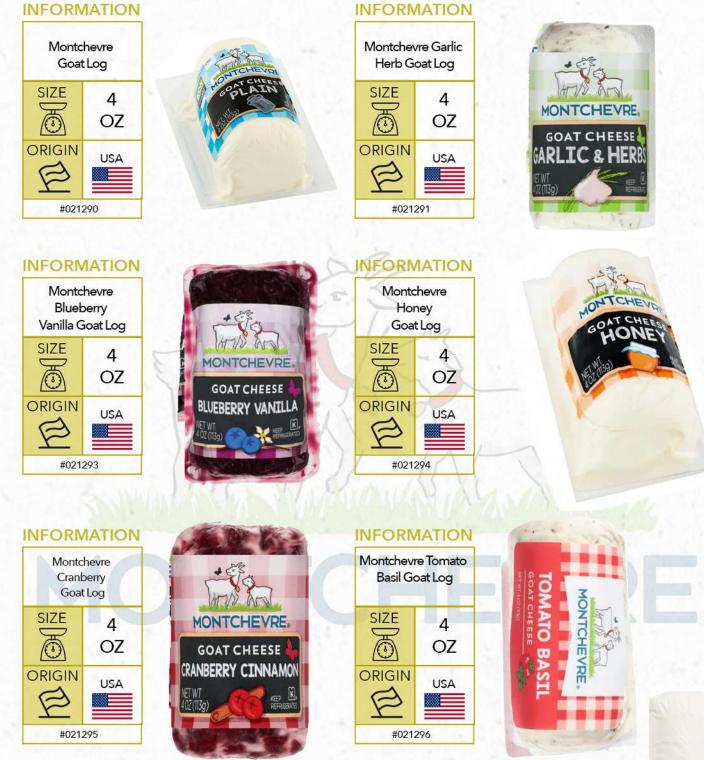

enerations Since 1914 Wisconsin Decision Decision

#### INFORMATION

#020746

| Henr<br>Pumpki<br>Cheddar | n Spice   |
|---------------------------|-----------|
| SIZE                      | 22<br>LBS |
|                           | USA       |
| #020                      | 750       |

#### INFORMATION





#### INFORMATION







#012178



















#### SARTORI.



#### **INFORMATION**





#### INFORMATION

Sartori Tennessee Whiskey BellaVitano Cheese Quarters SIZE SIZE CORIGIN CORIGIN SIGIN SIZE LBS



#### INFORMATION

#### Sartori Tomato Basil BellaVitano Cheese Quarters SIZE SIZE SIZE Cheese Quarters USA USA USA #020963



#### INFORMATION





#### INFORMATION

















#### INFORMATION







#### INFORMATION Folios All Natural Parmesan

Cheese Wraps

#021092

































#031382

































#### INFORMATION





#### INFORMATION





















#### INFORMATION



INFORMATION

Zappala' Provola del Casale

2.2

LBS

ITALY

SIZE

ð

ORIGIN

B

#008595







#008593



# Piorous

#### INFORMATION



#### INFORMATION



#### Zappala' Treccione Bianco SIZE 5 LBS ORIGIN ITALY #008594















#### **INFORMATION**





#### INFORMATION













#### INFORMATION





#### INFORMATION

























#### INFORMATION











#### **INFORMATION**

Prima Donna Fino Blue 6 Months Aged Wheel, 26 Lbs SIZE 26 LBS ORIGIN HOLLAND

#032255







PAGE 3I



#### ORIGIN SPAIN \* #045113



### #012980

ITALY



#### Cacio de Roma Cheese SIZE 4 ð LBS ORIGIN ITALY #012982

**INFORMATION** 



#### **I