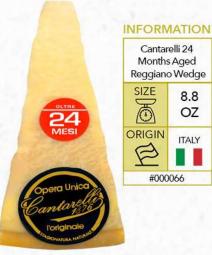

#### **INFORMATION**

8.8

ΟZ

| INF | ORM | /IATI | ON |
|-----|-----|-------|----|
|     |     |       |    |

|      | giano<br>giano<br>Vlesi |
|------|-------------------------|
| SIZE | 8.8<br>OZ               |
|      | ITALY                   |
| #000 | 067                     |