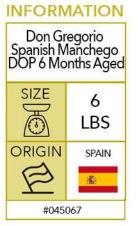

on

#### INFORMATION

#020746

| Henr<br>Pumpki<br>Cheddar | n Spice   |
|---------------------------|-----------|
| SIZE                      | 22<br>LBS |
|                           | USA       |
| #020                      | 750       |

#### INFORMATION





#### INFORMATION







#012178



















#### SARTORI.



#### **INFORMATION**





#### INFORMATION

Sartori Tennessee Whiskey BellaVitano Cheese Quarters SIZE SIZE CORIGIN CORIGIN SIGIN SIZE LBS



#### INFORMATION

#### Sartori Tomato Basil BellaVitano Cheese Quarters SIZE SIZE SIZE Cheese Quarters USA USA USA #020963



#### INFORMATION





#### INFORMATION

















#### INFORMATION







#### INFORMATION Folios All Natural Parmesan

Cheese Wraps

#021092

































#031382

































#### INFORMATION





#### INFORMATION





















#### INFORMATION



INFORMATION

Zappala' Provola del Casale

2.2

LBS

ITALY

SIZE

ð

ORIGIN

B

#008595







#008593



# Piorous

#### INFORMATION



#### INFORMATION



#### Zappala' Treccione Bianco SIZE 5 LBS ORIGIN ITALY #008594















#### **INFORMATION**





#### INFORMATION













#### INFORMATION





#### INFORMATION

























#### INFORMATION











#### **INFORMATION**

Prima Donna Fino Blue 6 Months Aged Wheel, 26 Lbs SIZE 26 LBS ORIGIN HOLLAND

#032255







PAGE 3I



#### ORIGIN SPAIN \* #045113



### #012980

ITALY



#### Cacio de Roma Cheese SIZE 4 ð LBS ORIGIN ITALY #012982

**INFORMATION** 



#### **INFORMATION**





#### INFORMATION





#### **