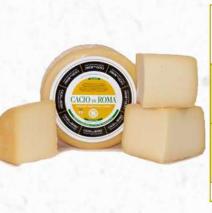

### #012980

ITALY

#### Cacio de Roma Cheese SIZE 4 ð LBS ORIGIN ITALY #012982

**INFORMATION** 