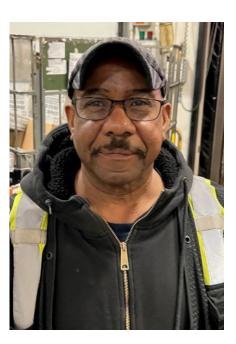

## DRIVER SPOTLIGHT

JEFFREY MYLES Commercial Driver Everett, WA

### Recipient of FIVE (5) passing Department of Transportation Roadside Inspections. Highest in the company!

Jeffrey has been a driver with Mail Management Services since February of 2019. In his spare time, he enjoys riding his Harley and loves taking care of his small farm.

When asked "What is one interesting fact about you?" He said, "I survived the bridge!" [see picture to the left]

The night in question entailed winds of 70 mph with gusts up to 90 mph and a harrowing drive that resulted in Jeffrey's truck tipping over and onto the railing of a bridge 180 feet above the swirling waters of Deception Pass – a view out his driver's side window that he'll not soon forget. We are very grateful that Jeffery survived this frightening experience and admire his courage as he drives the mail across "The Bridge" several times every night.