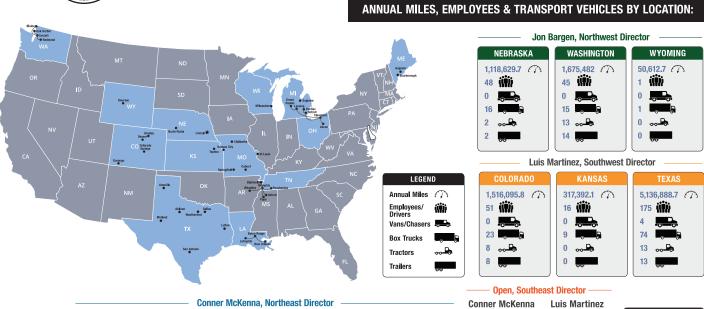

## **Mail Management Services Operational Map**

| Conner McKenna, Northeast Director |               |             |          |           |         | Conner McKer |
|------------------------------------|---------------|-------------|----------|-----------|---------|--------------|
|                                    | MISSOURI      | WISCONSIN   | MICHIGAN | OHIO      | MAINE   | TENNESSEE    |
|                                    | 2,247,787.8 🏠 | 516,849.7 🎧 | 720,000  | 346,632.1 | 270,644 | 620,343      |
|                                    | 67 🗰          | 39 🗰        | 28 🗰     | 4 🗰       | 7 🗰     | 30 👹         |
|                                    | 0 🚬           | 0 🔜         | 0        | 0         | 0 🔜     | 12           |
|                                    | 27            | 0           | 11       | 0         | 0       | 3            |
|                                    | 7 💑           | 15 👓 🖿      | 2        | 4 💑       | 3 👡 🖨   | 7 💑          |
|                                    | 7             | 16          | 0        | 4         | 3       | 7            |
|                                    |               |             |          |           |         |              |

| enna | Luis Martinez |      |  |  |  |
|------|---------------|------|--|--|--|
| E    | LOUISIANA     |      |  |  |  |
|      | 1,022,849.7   | - 19 |  |  |  |
|      | 48            | 5    |  |  |  |
|      | 0             | 10   |  |  |  |
|      | 17            | 2    |  |  |  |
|      | 12 💑          | 8    |  |  |  |
|      | 12            | 8    |  |  |  |
|      |               |      |  |  |  |

| * U       | SA TOTA   | LS *   |
|-----------|-----------|--------|
| 15,2      | 89,563.3  | $\cap$ |
| 554       | iiii      |        |
| 16        | <b>B</b>  |        |
| 263       | <b></b> _ |        |
| 83        | <b>-</b>  |        |
| 83        | 00        |        |
| 263<br>83 |           |        |