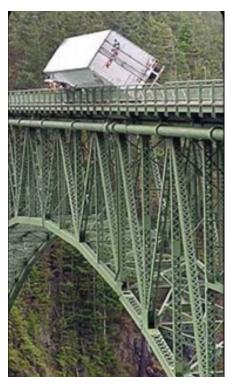

When asked "What is one interesting fact about you?" He said, "I survived the bridge!" [see picture to the left]

The night in question entailed winds of 70 mph with gusts up to 90 mph and a harrowing drive that resulted in Jeffrey's truck tipping over and onto the railing of a bridge 180 feet above the swirling waters of Deception Pass – a view out his driver's side window that he'll not soon forget. We are very grateful that Jeffery survived this frightening experience and admire his courage as he drives the mail across "The Bridge" several times every night.