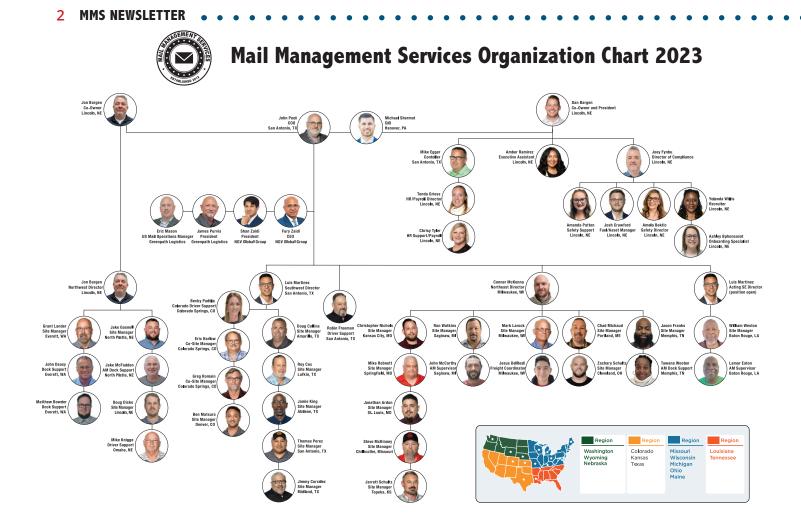

**OWNER PROFILE** JON BARGEN

## OWNER PROFILE DAN BARGEN

A Lincoln native and proud member of the MMS family, Dan and his wife Katie will celebrate their 8th wedding anniversary in 2023. The couple's three children, Oliver (6), Louis (2) and Blake

(9 months) make life fun – and keep them busy! The family made magical memories in February during a trip to Disney World and they can't wait to go back!