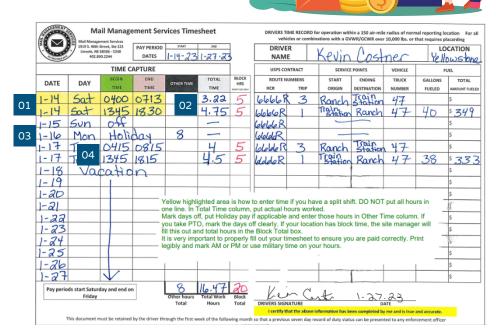

# Help Us, Help (Pay) You!

Here are a few tips to make sure you get paid - in full and on time!

The yellow highlighted area shows how to enter time if you have a split shift. DO NOT put all hours in one line.

**D2** In the Total Time column, put actual hours worked.

Mark days off. Indicate Holiday pay if applicable and enter those hours in Other Time column. If you take PTO, mark the days off clearly. If your location has block time, the site manager will fill this out and total hours in the Block Total box. • Print legibly and mark AM or PM or use military time on your hours.