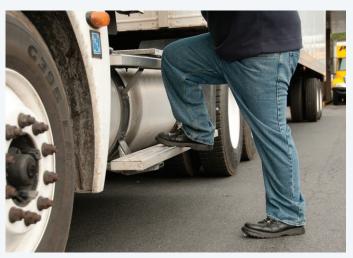

# WATCH YOUR STEP! Know the Three Points of Contact

You climb in and out of your cab constantly. You may even be required to climb into the trailer or on top of a flatbed to secure the load you are transporting. This is done so often, that you probably don't think of the risk involved. But move too fast or carelessly, and you could end up out of service with a serious injury.

#### 1. Use the three points of contact rule

The three points of contact rule will give you the most stability every time you enter and exit your truck, reducing your risk for a slip, trip or fall. Three points means that you should have two hands and one foot — or two feet and one hand — in contact with your truck at all times. When you climb up or down, grab onto fixed items such as door handles, the door frame, steps or your steering wheel. Don't rely on tires or wheel hubs to climb out.