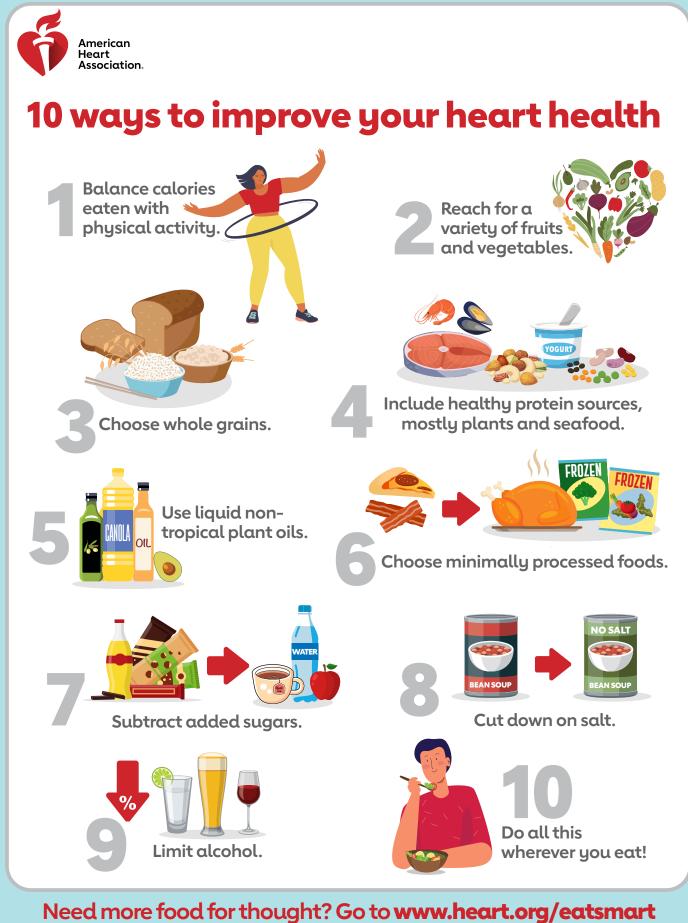

### Spring Into Heart Health... Let's keep your hearts beating healthy!

2022 American Heart Association. DS18643 2/22

Your health and safety matter to us! Tune to our "Safety Tips" section each quarter for tips on staying safe and healthy!