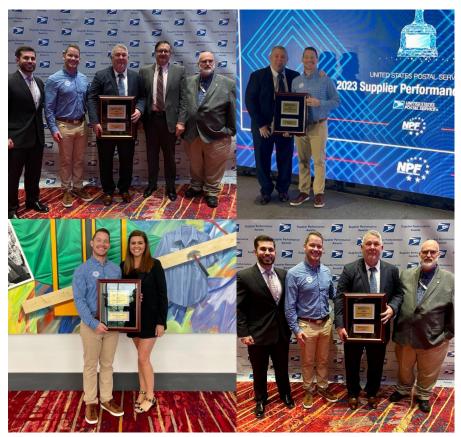

# Mail Management Services, Inc., awarded "USPS Supplier Performance" and "USPS Transportation Partner of the Year"

Top L-R: Mike Shermot, Dan Bargen, Jon Bargen and John Pool with USPS representatives; owners Jon Bargen and Dan Bargen Bottom L-R: Dan and wife Katie Bargen; Michael Shermot, Dan Bargen, Jon Bargen and John Pool

Mail Management Services, Inc., is proud to receive the USPS Supplier Performance and USPS Transportation Partner of the Year awards. This year marks the 33rd anniversary of the USPS awards, which highlight the efforts of suppliers who are making outstanding contributions toward the success of the USPS and place an emphasis on recognizing suppliers who within the last year were: