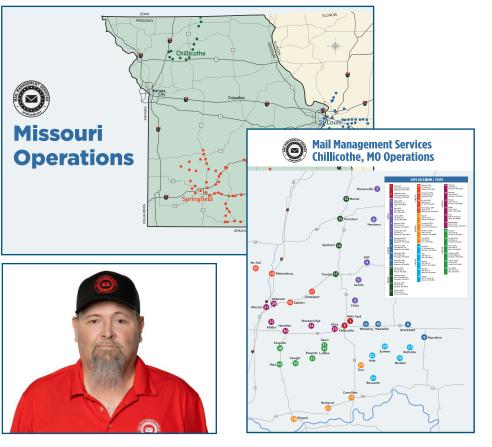

Michael extends a heartfelt thank you to everyone for the opportunity to serve as CIO. He's proud to be a part of the MMS team and excited to see what the future holds.

CHILLICOTHE, **MISSOURI** Operating since 2013

The Chillicothe, Missouri, location started out with two drivers in 2013. Current site manager Steve McKinney was one of those. Now Steve leads a team of nine dedicated drivers who are in charge of collecting USPS mail in all of north-central Missouri.