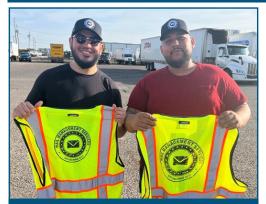

NW Region Team: Doug Dicke, Grant Lander, Jon Bargen, Jake Gosnell, Mike Knigge

McAllen, Texas drivers excited to join the MMS team and proudly wear their safety vests! Welcome to the team, gentlemen!

SW Region Team: Marc Phaneuf, Jimmy Corralez, Roy Cox, Robin Freeman, Doug Collins, William Weston, Jamie King, Becky Padilla, Thomas Perez, Luis Martinez