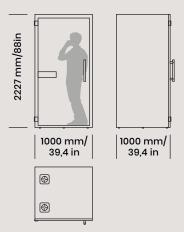

### **Product info**

| Size              | СНАТВОХ                            | 1000 x 2227 x 1000 mm<br>39,4 x 88 x 39,4 in |
|-------------------|------------------------------------|----------------------------------------------|
|                   | CHATBOX DUO                        | 2227 x 2227 x 1000 mm<br>88 x 88 x 39,4 in   |
| Weight            | CHATBOX<br>CHATBOX DUO             | 240 kg/529 lbs<br>470 kg/1036 lbs            |
| Door              | left- and right-handed door in one |                                              |
| Floor             | carpet                             |                                              |
| Exterior colors   | black or white                     |                                              |
| Interior<br>color | dark grey                          |                                              |
|                   |                                    |                                              |