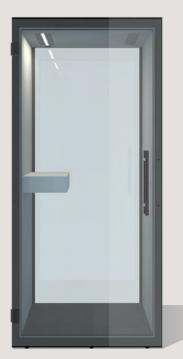

## **州 Soundproof**

Keep your conversations private while keeping background noise out.

#### Left- AND right-handed door in one

You can change the door handedness at any time.