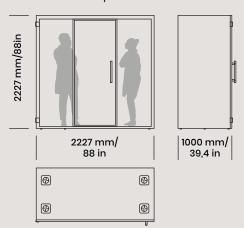

### **Product info**

| Size              | СНАТВОХ                            | 1000 x 2227 x 1000 mm<br>39,4 x 88 x 39,4 in |
|-------------------|------------------------------------|----------------------------------------------|
|                   | CHATBOX DUO                        | 2227 x 2227 x 1000 mm<br>88 x 88 x 39,4 in   |
| Weight            | CHATBOX<br>CHATBOX DUO             | 240 kg/529 lbs<br>470 kg/1036 lbs            |
| Door              | left- and right-handed door in one |                                              |
| Floor             | carpet                             |                                              |
| Exterior colors   | black or white                     |                                              |
| Interior<br>color | dark grey                          |                                              |
|                   |                                    |                                              |