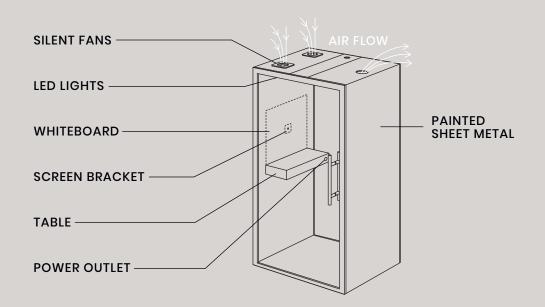

### **S** Ventilation

Chatbox uses the same technology that keeps our larger phone booths ventilated, ensuring fresh air throughout your time spent inside.

#### Accessories? Check.

Whiteboard and screen brackets with cable management are available with Chatbox.