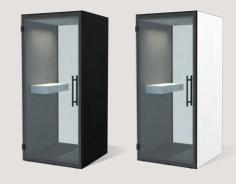

#### Black

Black offers a striking visual accent and attracts attention.

#### White

White is an elegant and unobtrusive choice for light-toned rooms.