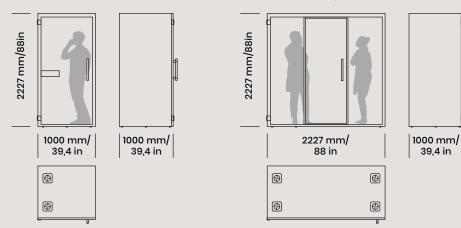

# **Product info**

| СНАТВОХ                            | 1000 x 2227 x 1000 mm<br>39,4 x 88 x 39,4 in                                           |
|------------------------------------|----------------------------------------------------------------------------------------|
| CHATBOX DUO                        | 2227 x 2227 x 1000 mm<br>88 x 88 x 39,4 in                                             |
| CHATBOX<br>CHATBOX DUO             | 240 kg/529 lbs<br>470 kg/1036 lbs                                                      |
| left- and right-handed door in one |                                                                                        |
| carpet                             |                                                                                        |
| black or white                     |                                                                                        |
| dark grey                          |                                                                                        |
|                                    | CHATBOX DUO<br>CHATBOX<br>CHATBOX DUO<br>left- and right-l<br>carpet<br>black or white |