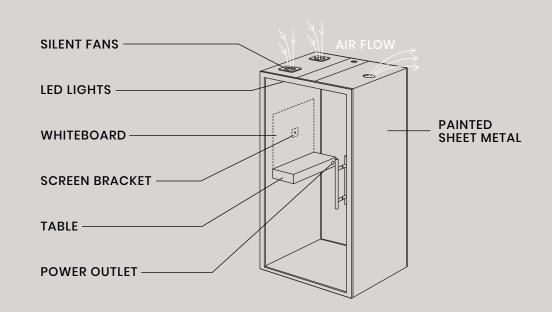

# SS Ventilation

Chatbox uses the same technology that keeps our larger phone booths ventilated, ensuring fresh air throughout your time spent inside.

#### Accessories? Check.

Whiteboard and screen brackets with cable management are available with Chatbox.