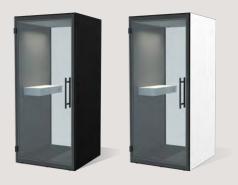

#### Black

Black offers a striking visual accent and attracts attention.

#### White

White is an elegant and unobtrusive choice for light-toned rooms.

# Room for everyone

#### CHATBOX

A space to focus on your own or make uninterrupted phone calls.

### CHATBOX DUO

Room for two people to work or have a conversation, the Chatbox Duo also provides a comfortable space for solo video chats.