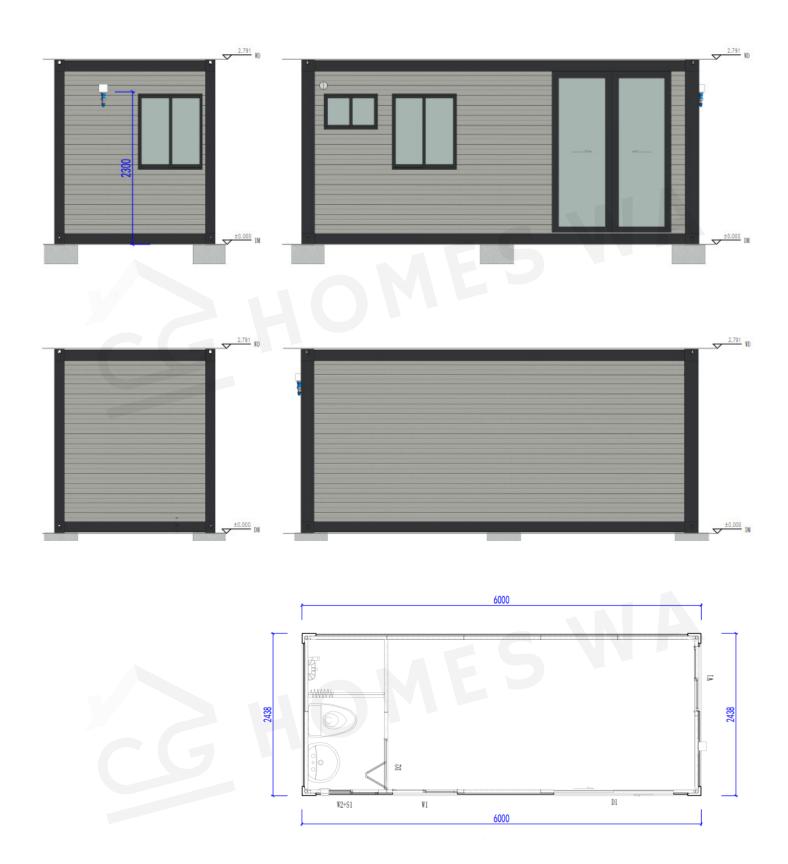

# **THE ARIES**

The "Aries" is our 13sqm granny flat complete with kitchen and complete bathroom! Keeps you cool in summer and warm in winter.

Dimensions Width: 2.25m | Length: 5.85m | Height: 2.53m Weight: 1850kg

## **Features**

- Skirting boards
- Internal switch board
- Insulated roof & walls
- LED lights
- Fly screens
- Prewired electricals. Plug and Play w/15amp extension lead
- Power points
- Double glazed windows & sliding door
- Premium floor coverings
- Kitchen with stone bench & sink
- Large bathroom with shower & toilet
- Vanity with premium basin & mirror