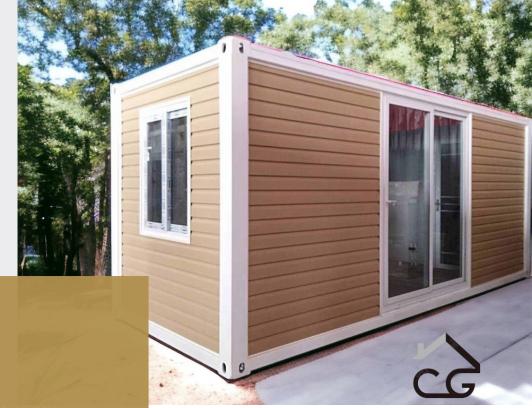

# **THE ARIES**

The "Aries" is our 13sqm granny flat complete with kitchen and complete bathroom! Keeps you cool in summer and warm in winter.

Dimensions Width: 2.25m | Length: 5.85m | Height: 2.53m Weight: 1850kg

## **Features**

- Skirting boards
- Internal switch board
- Insulated roof & walls
- LED lights
- Fly screens
- Prewired electricals. Plug and Play w/15amp extension lead
- Power points
- Double glazed windows & sliding door
- Premium floor coverings
- Kitchen with stone bench & sink
- Large bathroom with shower & toilet
- Vanity with premium basin & mirror