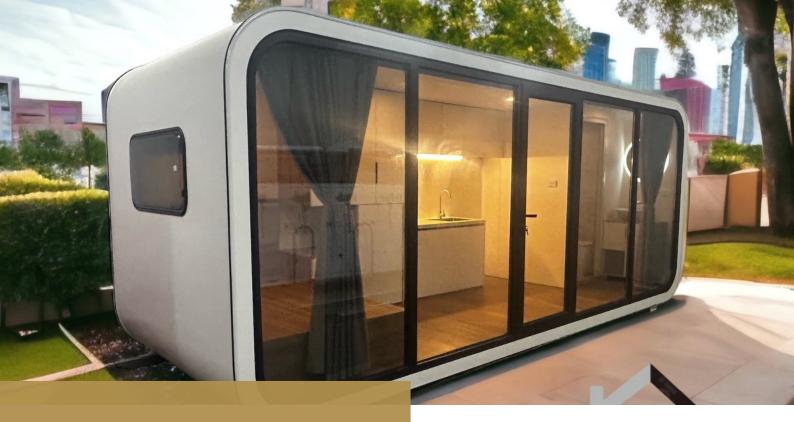

## THE INFINITY (L)

Luxury features of soft-close cabinetry, LED lighting, complete bathroom, basic kitchen and a fold-down table are just a few of its luxuries.

Dimensions External: Width: 2.16m | Length: 5.8m | Height: 2.45m Internal Height: 2.2m

## Features

- Full structural aluminium welded frame
- Fibreglass interior and exterior shell
- Insulated walls, roof and floor
- Prewired electricals. Plug and play w/10amp extension lead
- Double glazed wall and door
- Gas strut pop-out window with flyscreen and blind
- Curtains with 5 different colours to choose from
- Double bed
- 3 Year structural warranty