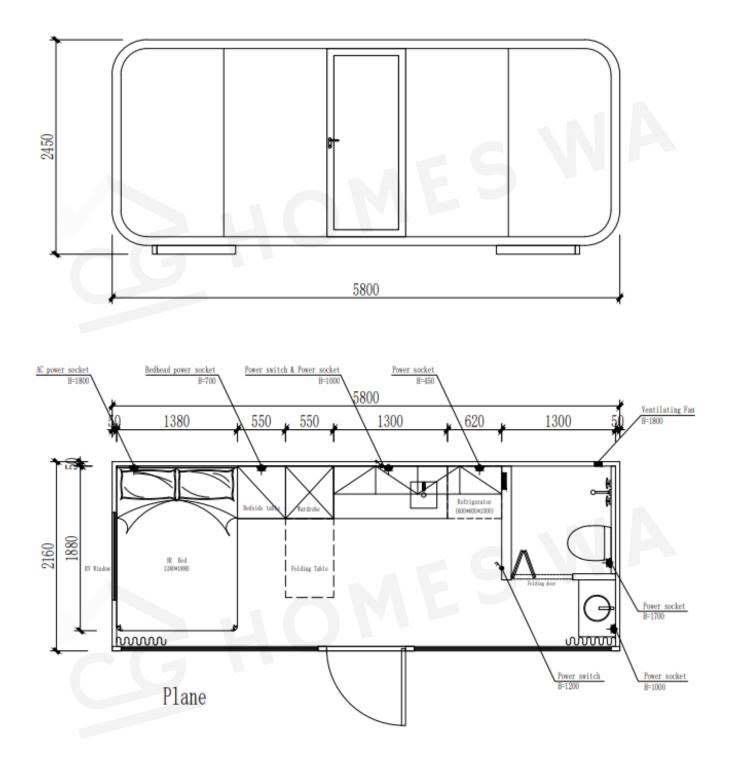

## THE INFINITY (L)

Luxury features of soft-close cabinetry, LED lighting, complete bathroom, basic kitchen and a fold-down table are just a few of its luxuries.

Dimensions External: Width: 2.16m | Length: 5.8m | Height: 2.45m Internal Height: 2.2m

## Features

- Full structural aluminium welded frame
- Fibreglass interior and exterior shell
- Insulated walls, roof and floor
- Prewired electricals. Plug and play w/10amp extension lead
- Double glazed wall and door
- Gas strut pop-out window with flyscreen and blind
- Curtains with 5 different colours to choose from
- Double bed
- 3 Year structural warranty